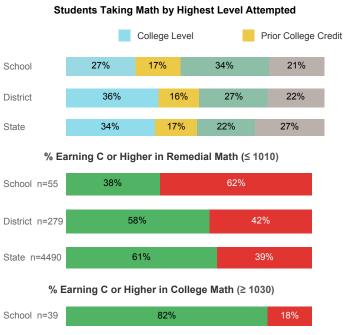

# **College Performance Measures for USHE Students**

76%

24%

For additional information regarding this report, its source data, and the reported measures, please consult the accompanying data definitions.