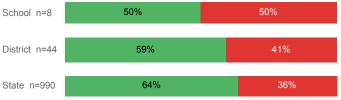

#### % Earning C or Higher in College English (≥ 1010)

Prepared by Utah System of Higher Education higheredutah.org Published Jan. 2019.