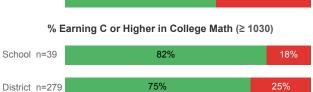

# **College Performance Measures for USHE Students**

76%

24%

For additional information regarding this report, its source data, and the reported measures, please consult the accompanying data definitions.