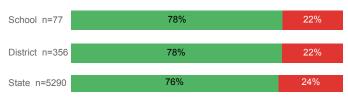

# **College Performance Measures for USHE Students**

76%

24%

For additional information regarding this report, its source data, and the reported measures, please consult the accompanying data definitions.