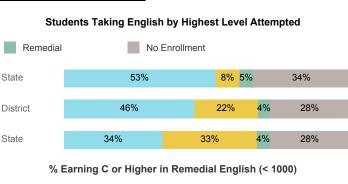

#### % Earning C or Higher in College English (≥ 1010)

Prepared by Utah System of Higher Education higheredutah.org Published Jan. 2019.

State n=5265