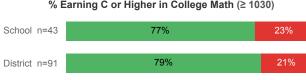

#### % Earning C or Higher in College English (≥ 1010)

Prepared by Utah System of Higher Education higheredutah.org Published Jan. 2019.