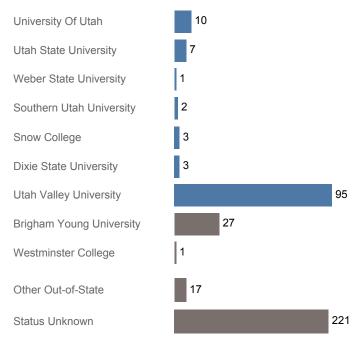

### Utah System of Higher Education (USHE) High School Feedback Report High School Graduating Class of 2017 Provo High, Provo District

# First Year Enrollments (2017-2018)



### High School Graduates, Scholarships, and ACT

|                                    | School | District | State  |
|------------------------------------|--------|----------|--------|
| Graduates                          | 384    | 929      | 40,099 |
| % Enrolled 1st Year                | 42.4%  | 44.7%    | 45.5%  |
| Applied for Regents' Scholarship   | 32     | 96       | 5,522  |
| Awarded Regents' Scholarship       | 22     | 71       | 3,774  |
| Avg. ACT Composite Score           | 21     | 22       | 21     |
| Took ACT Test                      | 350    | 859      | 37,614 |
| % ACT College Math Ready (≥ 22)    | 40.0%  | 45.3%    | 38.7%  |
| % ACT College English Ready (≥ 18) | 62.0%  | 64.4%    | 61.2%  |

## **USHE Student Information**

|