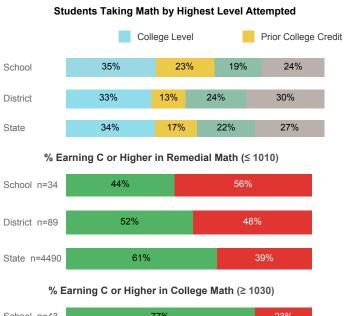

| School | District | State  |
|------------------------------------|--------|----------|--------|
| Enrolled 1st Year                  | 124    | 275      | 15,360 |
| Avg. 1st Year GPA                  | 2.52   | 2.45     | 2.62   |
| % Pell Eligible                    | 41.1%  | 37.5%    | 34.1%  |
| % Returned Spring Semester         | 73.5%  | 74.9%    | 80.5%  |
| % with 30 Credits 1st Year         | 17.6%  | 18.1%    | 27.6%  |
| Avg. ACT Composite Score           | 22     | 21       | 22     |
| Took ACT Test                      | 124    | 275      | 15,180 |
| % ACT College Math Ready (≥ 22)    | 46.8%  | 44.4%    | 48.1%  |
| % ACT College English Ready (≥ 18) | 65.3%  | 66.5%    | 74.7%  |

May include individual student enrollments at multiple institutions.





 State
 n=5265
 76%
 24%

 For additional information regarding this report, its source data, and the reported measures, please consult the accompanying data definitions.





#### % Earning C or Higher in College English (≥ 1010)



Prepared by Utah System of Higher Education higheredutah.org Published Jan. 2019.

# College Performance Measures for USHE Students