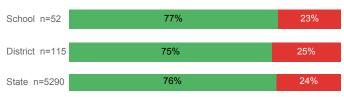

May include individual student enrollments at multiple institutions.

 State
 n=5265
 76%
 24%

 For additional information regarding this report, its source data, and the reported measures, please consult the accompanying data definitions.