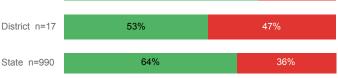

#### % Earning C or Higher in College English (≥ 1010)

Prepared by Utah System of Higher Education higheredutah.org Published Jan. 2019.