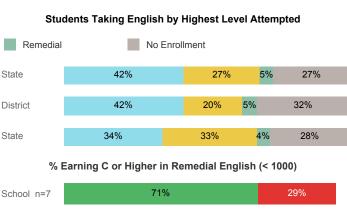

#### % Earning C or Higher in College English (≥ 1010)

Prepared by Utah System of Higher Education higheredutah.org Published Jan. 2019.