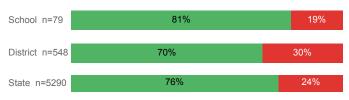

#### % Earning C or Higher in College English (≥ 1010)

Prepared by Utah System of Higher Education higheredutah.org Published Jan. 2019.