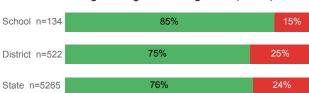

#### % Earning C or Higher in Remedial English (< 1000)

#### % Earning C or Higher in College English (≥ 1010)

Prepared by Utah System of Higher Education higheredutah.org Published Jan. 2019.