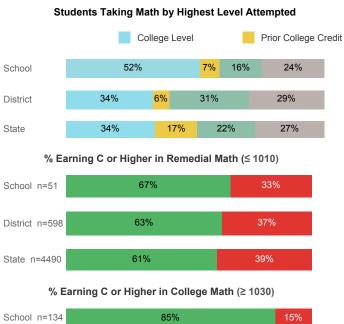

#### % Earning C or Higher in Remedial English (< 1000)

#### % Earning C or Higher in College English (≥ 1010)

Prepared by Utah System of Higher Education higheredutah.org Published Jan. 2019.