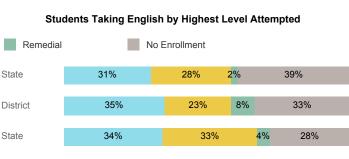

| 258    | 1,547    | 15,360 |
| Avg. 1st Year GPA                  | 2.88   | 2.41     | 2.62   |
| % Pell Eligible                    | 23.6%  | 44.5%    | 34.1%  |
| % Returned Spring Semester         | 87.4%  | 80.2%    | 80.5%  |
| % with 30 Credits 1st Year         | 26.4%  | 20.0%    | 27.6%  |
| Avg. ACT Composite Score           | 25     | 21       | 22     |
| Took ACT Test                      | 254    | 1,512    | 15,180 |
| % ACT College Math Ready (≥ 22)    | 66.5%  | 37.2%    | 48.1%  |
| % ACT College English Ready (≥ 18) | 86.2%  | 63.8%    | 74.7%  |

May include individual student enrollments at multiple institutions.





For additional information regarding this report, its source data, and the reported measures, please consult the accompanying data definitions.



#### % Earning C or Higher in Remedial English (< 1000)



#### % Earning C or Higher in College English (≥ 1010)



Prepared by Utah System of Higher Education higheredutah.org Published Jan. 2019.