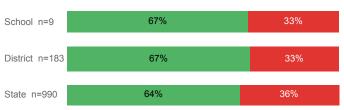

| 2.88   | 2.41     | 2.62   |
| % Pell Eligible                    | 23.6%  | 44.5%    | 34.1%  |
| % Returned Spring Semester         | 87.4%  | 80.2%    | 80.5%  |
| % with 30 Credits 1st Year         | 26.4%  | 20.0%    | 27.6%  |
| Avg. ACT Composite Score           | 25     | 21       | 22     |
| Took ACT Test                      | 254    | 1,512    | 15,180 |
| % ACT College Math Ready (≥ 22)    | 66.5%  | 37.2%    | 48.1%  |
| % ACT College English Ready (≥ 18) | 86.2%  | 63.8%    | 74.7%  |

May include individual student enrollments at multiple institutions.





For additional information regarding this report, its source data, and the reported measures, please consult the accompanying data definitions.



#### % Earning C or Higher in Remedial English (< 1000)



#### % Earning C or Higher in College English (≥ 1010)



Prepared by Utah System of Higher Education higheredutah.org Published Jan. 2019.