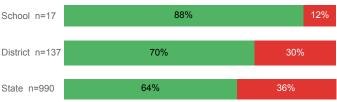

GPA                  | 2.64   | 2.77     | 2.62   |
| % Pell Eligible                    | 32.2%  | 24.1%    | 34.1%  |
| % Returned Spring Semester         | 81.1%  | 82.5%    | 80.5%  |
| % with 30 Credits 1st Year         | 27.2%  | 28.6%    | 27.6%  |
| Avg. ACT Composite Score           | 22     | 23       | 22     |
| Took ACT Test                      | 242    | 1,832    | 15,180 |
| % ACT College Math Ready (≥ 22)    | 46.3%  | 54.6%    | 48.1%  |
| % ACT College English Ready (≥ 18) | 76.0%  | 79.4%    | 74.7%  |

May include individual student enrollments at multiple institutions.

# College Performance Measures for USHE Students





For additional information regarding this report, its source data, and the reported measures, please consult the accompanying data definitions.





#### % Earning C or Higher in College English (≥ 1010)



Prepared by Utah System of Higher Education higheredutah.org Published Jan. 2019.