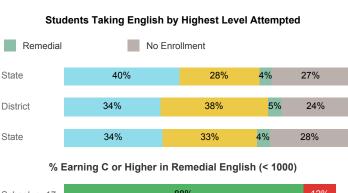

r GPA                  | 2.64   | 2.77     | 2.62   |
| % Pell Eligible                    | 32.2%  | 24.1%    | 34.1%  |
| % Returned Spring Semester         | 81.1%  | 82.5%    | 80.5%  |
| % with 30 Credits 1st Year         | 27.2%  | 28.6%    | 27.6%  |
| Avg. ACT Composite Score           | 22     | 23       | 22     |
| Took ACT Test                      | 242    | 1,832    | 15,180 |
| % ACT College Math Ready (≥ 22)    | 46.3%  | 54.6%    | 48.1%  |
| % ACT College English Ready (≥ 18) | 76.0%  | 79.4%    | 74.7%  |

May include individual student enrollments at multiple institutions.

# College Performance Measures for USHE Students





For additional information regarding this report, its source data, and the reported measures, please consult the accompanying data definitions.





#### % Earning C or Higher in College English (≥ 1010)



Prepared by Utah System of Higher Education higheredutah.org Published Jan. 2019.