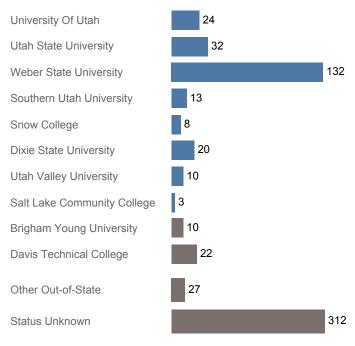

# First Year Enrollments (2017-2018)

May include individual student enrollments at multiple institutions.