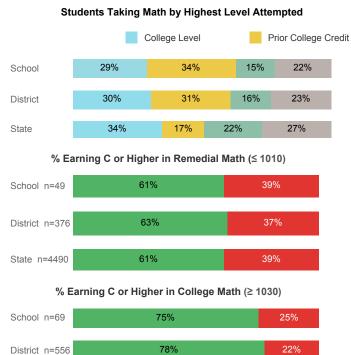

# College Performance Measures for USHE Students

For additional information regarding this report, its source data, and the reported measures, please consult the accompanying data definitions.