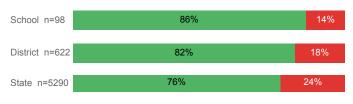

#### % Earning C or Higher in College English (≥ 1010)

Prepared by Utah System of Higher Education higheredutah.org Published Jan. 2019.