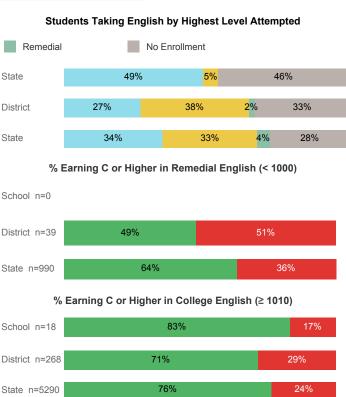

# **College Performance Measures for USHE Students**

For additional information regarding this report, its source data, and the reported measures, please consult the accompanying data definitions.

State n=5265