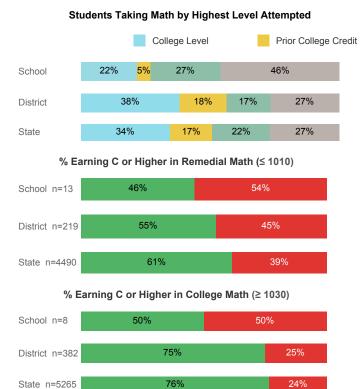

# **College Performance Measures for USHE Students**

For additional information regarding this report, its source data, and the reported measures, please consult the accompanying data definitions.

State n=5265