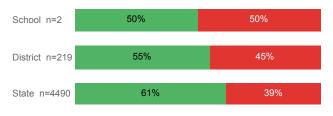

### % Earning C or Higher in Remedial Math (≤ 1010)

#### % Earning C or Higher in College Math (≥ 1030)

For additional information regarding this report, its source data, and the reported measures, please consult the accompanying data definitions.