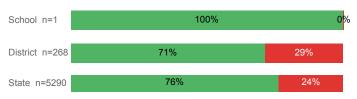

#### % Earning C or Higher in College Math (≥ 1030)

For additional information regarding this report, its source data, and the reported measures, please consult the accompanying data definitions.