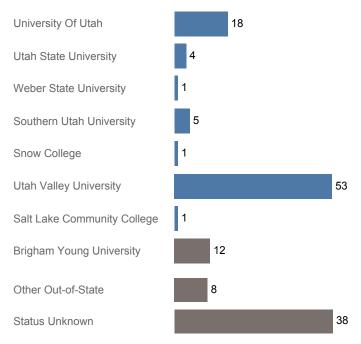

### First Year Enrollments (2017-2018)

May include individual student enrollments at multiple institutions.