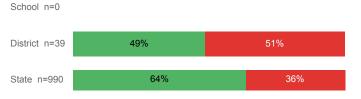

its 1st Year         | 41.1%  | 25.8%    | 27.6%  |
| Avg. ACT Composite Score           | 25     | 23       | 22     |
| Took ACT Test                      | 77     | 982      | 15,180 |
| % ACT College Math Ready (≥ 22)    | 85.7%  | 54.5%    | 48.1%  |
| % ACT College English Ready (≥ 18) | 90.9%  | 80.5%    | 74.7%  |

## **College Performance Measures for USHE Students**

## Students Taking Math by Highest Level Attempted



### % Earning C or Higher in Remedial Math (≤ 1010)



#### % Earning C or Higher in College Math (≥ 1030)



For additional information regarding this report, its source data, and the reported measures, please consult the accompanying data definitions.

## Students Taking English by Highest Level Attempted



# % Earning C or Higher in Remedial English (< 1000)



#### % Earning C or Higher in College English (≥ 1010)