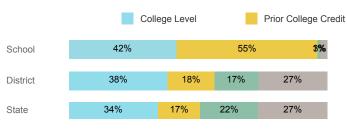

| State  |
|------------------------------------|--------|----------|--------|
| Enrolled 1st Year                  | 77     | 1,003    | 15,360 |
| Avg. 1st Year GPA                  | 2.93   | 2.52     | 2.62   |
| % Pell Eligible                    | 35.1%  | 39.1%    | 34.1%  |
| % Returned Spring Semester         | 80.8%  | 81.0%    | 80.5%  |
| % with 30 Credits 1st Year         | 41.1%  | 25.8%    | 27.6%  |
| Avg. ACT Composite Score           | 25     | 23       | 22     |
| Took ACT Test                      | 77     | 982      | 15,180 |
| % ACT College Math Ready (≥ 22)    | 85.7%  | 54.5%    | 48.1%  |
| % ACT College English Ready (≥ 18) | 90.9%  | 80.5%    | 74.7%  |

## **College Performance Measures for USHE Students**

## Students Taking Math by Highest Level Attempted



### % Earning C or Higher in Remedial Math (≤ 1010)



#### % Earning C or Higher in College Math (≥ 1030)



For additional information regarding this report, its source data, and the reported measures, please consult the accompanying data definitions.

## Students Taking English by Highest Level Attempted



# % Earning C or Higher in Remedial English (< 1000)



#### % Earning C or Higher in College English (≥ 1010)