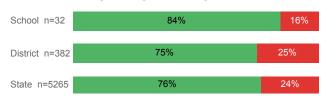

| 77     | 1,003    | 15,360 |
| Avg. 1st Year GPA                  | 2.93   | 2.52     | 2.62   |
| % Pell Eligible                    | 35.1%  | 39.1%    | 34.1%  |
| % Returned Spring Semester         | 80.8%  | 81.0%    | 80.5%  |
| % with 30 Credits 1st Year         | 41.1%  | 25.8%    | 27.6%  |
| Avg. ACT Composite Score           | 25     | 23       | 22     |
| Took ACT Test                      | 77     | 982      | 15,180 |
| % ACT College Math Ready (≥ 22)    | 85.7%  | 54.5%    | 48.1%  |
| % ACT College English Ready (≥ 18) | 90.9%  | 80.5%    | 74.7%  |

## **College Performance Measures for USHE Students**

## Students Taking Math by Highest Level Attempted



### % Earning C or Higher in Remedial Math (≤ 1010)



#### % Earning C or Higher in College Math (≥ 1030)



For additional information regarding this report, its source data, and the reported measures, please consult the accompanying data definitions.

## Students Taking English by Highest Level Attempted



# % Earning C or Higher in Remedial English (< 1000)



#### % Earning C or Higher in College English (≥ 1010)