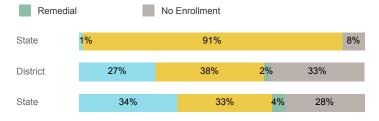

| 80.8%  | 81.0%    | 80.5%  |
| % with 30 Credits 1st Year         | 41.1%  | 25.8%    | 27.6%  |
| Avg. ACT Composite Score           | 25     | 23       | 22     |
| Took ACT Test                      | 77     | 982      | 15,180 |
| % ACT College Math Ready (≥ 22)    | 85.7%  | 54.5%    | 48.1%  |
| % ACT College English Ready (≥ 18) | 90.9%  | 80.5%    | 74.7%  |

## **College Performance Measures for USHE Students**

## Students Taking Math by Highest Level Attempted



### % Earning C or Higher in Remedial Math (≤ 1010)



#### % Earning C or Higher in College Math (≥ 1030)



For additional information regarding this report, its source data, and the reported measures, please consult the accompanying data definitions.

## Students Taking English by Highest Level Attempted



# % Earning C or Higher in Remedial English (< 1000)



#### % Earning C or Higher in College English (≥ 1010)