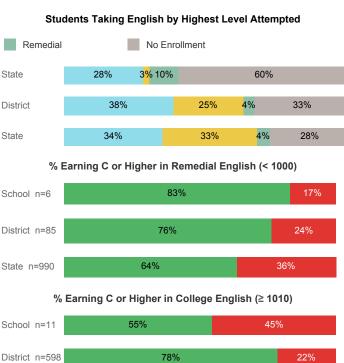

76%

Prepared by Utah System of Higher Education higheredutah.org Published Jan. 2019.

24%