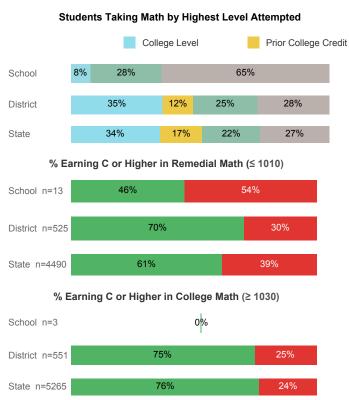

| School | District | State  |
|------------------------------------|--------|----------|--------|
| Enrolled 1st Year                  | 40     | 1,562    | 15,360 |
| Avg. 1st Year GPA                  | 1.41   | 2.66     | 2.62   |
| % Pell Eligible                    | 47.5%  | 28.3%    | 34.1%  |
| % Returned Spring Semester         | 50.0%  | 82.1%    | 80.5%  |
| % with 30 Credits 1st Year         | 6.7%   | 26.5%    | 27.6%  |
| Avg. ACT Composite Score           | 17     | 22       | 22     |
| Took ACT Test                      | 26     | 1,538    | 15,180 |
| % ACT College Math Ready (≥ 22)    | 7.7%   | 42.1%    | 48.1%  |
| % ACT College English Ready (≥ 18) | 30.8%  | 73.1%    | 74.7%  |

May include individual student enrollments at multiple institutions.



For additional information regarding this report, its source data, and the reported measures, please consult the accompanying data definitions.



76%

Prepared by Utah System of Higher Education higheredutah.org Published Jan. 2019.

24%

# College Performance Measures for USHE Students

State n=5290