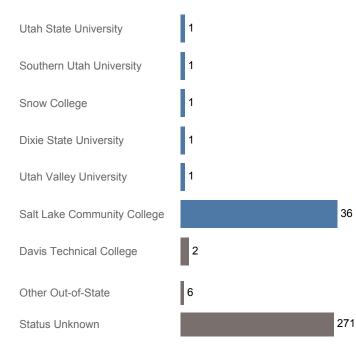

### Utah System of Higher Education (USHE) High School Feedback Report High School Graduating Class of 2017 Valley High School, Jordan District

### First Year Enrollments (2017-2018)



### High School Graduates, Scholarships, and ACT

|                                    | School | District | State  |
|------------------------------------|--------|----------|--------|
| Graduates                          | 318    | 3,761    | 40,099 |
| % Enrolled 1st Year                | 14.8%  | 47.7%    | 45.5%  |
| Applied for Regents' Scholarship   | 0      | 533      | 5,522  |
| Awarded Regents' Scholarship       | 0      | 351      | 3,774  |
| Avg. ACT Composite Score           | 16     | 21       | 21     |
| Took ACT Test                      | 187    | 3,496    | 37,614 |
| % ACT College Math Ready (≥ 22)    | 5.3%   | 36.7%    | 38.7%  |
| % ACT College English Ready (≥ 18) | 23.5%  | 63.8%    | 61.2%  |

## **USHE Student Information**

|