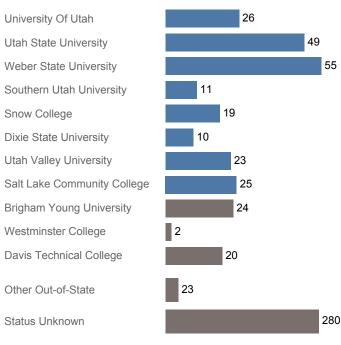

## First Year Enrollments (2017-2018)

May include individual student enrollments at multiple institutions.