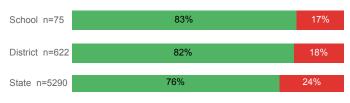

#### % Earning C or Higher in College English (≥ 1010)

Prepared by Utah System of Higher Education higheredutah.org Published Jan. 2019.