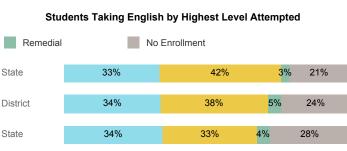

#### % Earning C or Higher in Remedial English (< 1000)

#### % Earning C or Higher in College English (≥ 1010)

Prepared by Utah System of Higher Education higheredutah.org Published Jan. 2019.