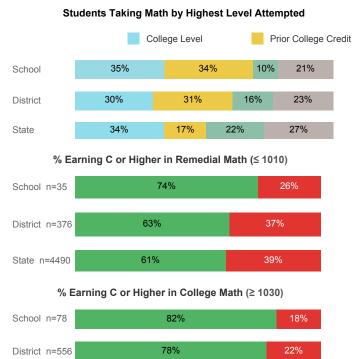

# College Performance Measures for USHE Students

For additional information regarding this report, its source data, and the reported measures, please consult the accompanying data definitions.

State n=5265

76%

24%