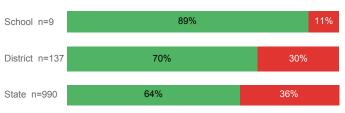

| 17.9%  | 24.1%    | 34.1%  |
| % Returned Spring Semester         | 82.2%  | 82.5%    | 80.5%  |
| % with 30 Credits 1st Year         | 33.6%  | 28.6%    | 27.6%  |
| Avg. ACT Composite Score           | 24     | 23       | 22     |
| Took ACT Test                      | 222    | 1,832    | 15,180 |
| % ACT College Math Ready (≥ 22)    | 63.5%  | 54.6%    | 48.1%  |
| % ACT College English Ready (≥ 18) | 84.2%  | 79.4%    | 74.7%  |

May include individual student enrollments at multiple institutions.

# College Performance Measures for USHE Students



For additional information regarding this report, its source data, and the reported measures, please consult the accompanying data definitions.

State n=5265

76%

24%



#### % Earning C or Higher in Remedial English (< 1000)



#### % Earning C or Higher in College English (≥ 1010)



Prepared by Utah System of Higher Education higheredutah.org Published Jan. 2019.