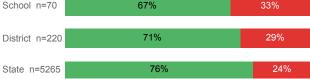

76%

Prepared by Utah System of Higher Education higheredutah.org Published Jan. 2019.

24%

# College Performance Measures for USHE Students

State n=5290