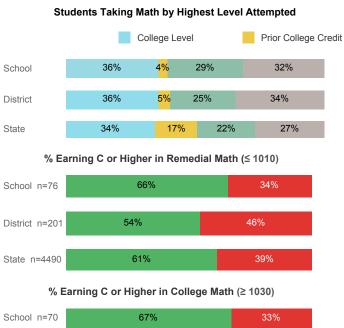

| School | District | State  |
|------------------------------------|--------|----------|--------|
| Enrolled 1st Year                  | 196    | 618      | 15,360 |
| Avg. 1st Year GPA                  | 2.27   | 2.39     | 2.62   |
| % Pell Eligible                    | 54.6%  | 43.9%    | 34.1%  |
| % Returned Spring Semester         | 83.7%  | 81.8%    | 80.5%  |
| % with 30 Credits 1st Year         | 15.2%  | 18.9%    | 27.6%  |
| Avg. ACT Composite Score           | 20     | 21       | 22     |
| Took ACT Test                      | 191    | 589      | 15,180 |
| % ACT College Math Ready (≥ 22)    | 29.8%  | 35.8%    | 48.1%  |
| % ACT College English Ready (≥ 18) | 46.6%  | 58.9%    | 74.7%  |

May include individual student enrollments at multiple institutions.





For additional information regarding this report, its source data, and the reported measures, please consult the accompanying data definitions.



76%

Prepared by Utah System of Higher Education higheredutah.org Published Jan. 2019.

24%

# College Performance Measures for USHE Students

State n=5290