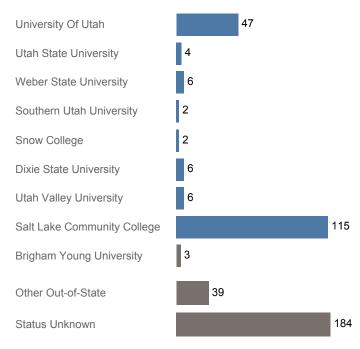

#### Utah System of Higher Education (USHE) High School Feedback Report High School Graduating Class of 2017 West High, Salt Lake District

## First Year Enrollments (2017-2018)



### High School Graduates, Scholarships, and ACT

|                                    | School | District | State  |
|------------------------------------|--------|----------|--------|
| Graduates                          | 409    | 1,454    | 40,099 |
| % Enrolled 1st Year                | 55.0%  | 47.0%    | 45.5%  |
| Applied for Regents' Scholarship   | 19     | 128      | 5,522  |
| Awarded Regents' Scholarship       | 10     | 67       | 3,774  |
| Avg. ACT Composite Score           | 20     | 20       | 21     |
| Took ACT Test                      | 388    | 1,269    | 37,614 |
| % ACT College Math Ready (≥ 22)    | 32.5%  | 31.0%    | 38.7%  |
| % ACT College English Ready (≥ 18) | 46.4%  | 49.3%    | 61.2%  |

### **USHE Student Information**

|