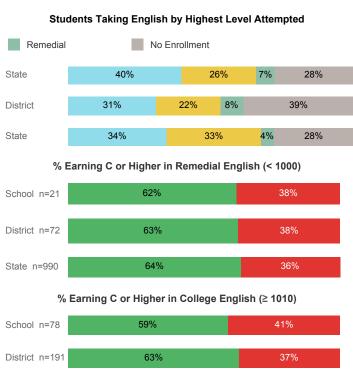

76%

Prepared by Utah System of Higher Education higheredutah.org Published Jan. 2019.

24%