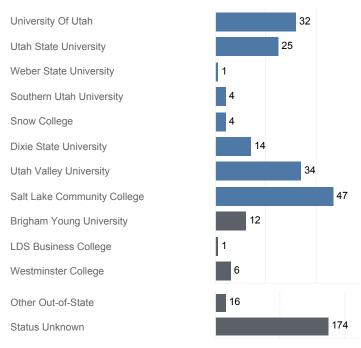

#### Fall 2016 Enrollments

May include individual student enrollments at multiple institutions.