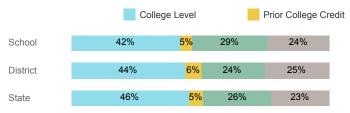

| State  |
|------------------------------------|--------|----------|--------|
| Number Enrolled Fall               | 166    | 958      | 13,374 |
| Avg. Fall Semester GPA             | 2.66   | 2.79     | 2.71   |
| % Pell Eligible                    | 24.1%  | 24.9%    | 32.0%  |
| % Returned Spring Semester         | 78.3%  | 82.8%    | 79.8%  |
| % with 30 Credits 1st Year         | 23.5%  | 25.4%    | 27.6%  |
| Avg. ACT Composite Score           | 22     | 23       | 22     |
| Took ACT Test                      | 164    | 950      | 13,255 |
| % ACT College Math Ready (≥ 22)    | 43.6%  | 49.4%    | 47.0%  |
| % ACT College English Ready (≥ 18) | 78.8%  | 80.2%    | 75.0%  |

## **College Performance Measures for USHE Students**

## Students Taking Math by Highest Level Attempted



# % Earning C or Higher in Remedial Math (≤ 1010)





## Students Taking English by Highest Level Attempted



### % Earning C or Higher in Remedial English (< 1000)



# % Earning C or Higher in College English (≥ 1010)