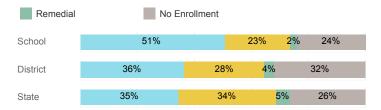

## Students Taking Math by Highest Level Attempted

# % Earning C or Higher in Remedial Math (≤ 1010)