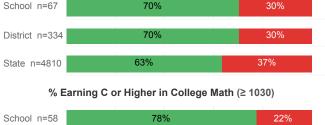

-----|----------|--------|
| Number Enrolled Fall               | 166    | 958      | 13,374 |
| Avg. Fall Semester GPA             | 2.66   | 2.79     | 2.71   |
| % Pell Eligible                    | 24.1%  | 24.9%    | 32.0%  |
| % Returned Spring Semester         | 78.3%  | 82.8%    | 79.8%  |
| % with 30 Credits 1st Year         | 23.5%  | 25.4%    | 27.6%  |
| Avg. ACT Composite Score           | 22     | 23       | 22     |
| Took ACT Test                      | 164    | 950      | 13,255 |
| % ACT College Math Ready (≥ 22)    | 43.6%  | 49.4%    | 47.0%  |
| % ACT College English Ready (≥ 18) | 78.8%  | 80.2%    | 75.0%  |

## **College Performance Measures for USHE Students**

## Students Taking Math by Highest Level Attempted



# % Earning C or Higher in Remedial Math (≤ 1010)





## Students Taking English by Highest Level Attempted



### % Earning C or Higher in Remedial English (< 1000)



# % Earning C or Higher in College English (≥ 1010)