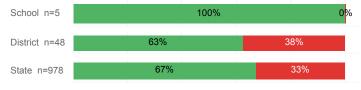

PA             | 2.66   | 2.79     | 2.71   |
| % Pell Eligible                    | 24.1%  | 24.9%    | 32.0%  |
| % Returned Spring Semester         | 78.3%  | 82.8%    | 79.8%  |
| % with 30 Credits 1st Year         | 23.5%  | 25.4%    | 27.6%  |
| Avg. ACT Composite Score           | 22     | 23       | 22     |
| Took ACT Test                      | 164    | 950      | 13,255 |
| % ACT College Math Ready (≥ 22)    | 43.6%  | 49.4%    | 47.0%  |
| % ACT College English Ready (≥ 18) | 78.8%  | 80.2%    | 75.0%  |

## **College Performance Measures for USHE Students**

## Students Taking Math by Highest Level Attempted



# % Earning C or Higher in Remedial Math (≤ 1010)





## Students Taking English by Highest Level Attempted



### % Earning C or Higher in Remedial English (< 1000)



# % Earning C or Higher in College English (≥ 1010)