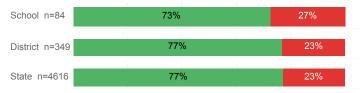

Eligible                    | 24.1%  | 24.9%    | 32.0%  |
| % Returned Spring Semester         | 78.3%  | 82.8%    | 79.8%  |
| % with 30 Credits 1st Year         | 23.5%  | 25.4%    | 27.6%  |
| Avg. ACT Composite Score           | 22     | 23       | 22     |
| Took ACT Test                      | 164    | 950      | 13,255 |
| % ACT College Math Ready (≥ 22)    | 43.6%  | 49.4%    | 47.0%  |
| % ACT College English Ready (≥ 18) | 78.8%  | 80.2%    | 75.0%  |

## **College Performance Measures for USHE Students**

## Students Taking Math by Highest Level Attempted



# % Earning C or Higher in Remedial Math (≤ 1010)





## Students Taking English by Highest Level Attempted



### % Earning C or Higher in Remedial English (< 1000)



# % Earning C or Higher in College English (≥ 1010)