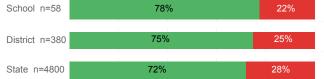

---|----------|--------|
| Number Enrolled Fall               | 166    | 958      | 13,374 |
| Avg. Fall Semester GPA             | 2.66   | 2.79     | 2.71   |
| % Pell Eligible                    | 24.1%  | 24.9%    | 32.0%  |
| % Returned Spring Semester         | 78.3%  | 82.8%    | 79.8%  |
| % with 30 Credits 1st Year         | 23.5%  | 25.4%    | 27.6%  |
| Avg. ACT Composite Score           | 22     | 23       | 22     |
| Took ACT Test                      | 164    | 950      | 13,255 |
| % ACT College Math Ready (≥ 22)    | 43.6%  | 49.4%    | 47.0%  |
| % ACT College English Ready (≥ 18) | 78.8%  | 80.2%    | 75.0%  |

## **College Performance Measures for USHE Students**

## Students Taking Math by Highest Level Attempted



# % Earning C or Higher in Remedial Math (≤ 1010)





## Students Taking English by Highest Level Attempted



### % Earning C or Higher in Remedial English (< 1000)



# % Earning C or Higher in College English (≥ 1010)