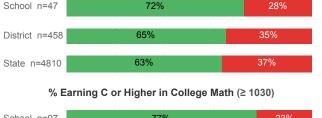

-----|----------|--------|
| Number Enrolled Fall               | 197    | 1,378    | 13,374 |
| Avg. Fall Semester GPA             | 2.96   | 2.79     | 2.71   |
| % Pell Eligible                    | 21.8%  | 26.7%    | 32.0%  |
| % Returned Spring Semester         | 78.7%  | 76.3%    | 79.8%  |
| % with 30 Credits 1st Year         | 31.5%  | 27.9%    | 27.6%  |
| Avg. ACT Composite Score           | 24     | 23       | 22     |
| Took ACT Test                      | 192    | 1,374    | 13,255 |
| % ACT College Math Ready (≥ 22)    | 66.3%  | 56.0%    | 47.0%  |
| % ACT College English Ready (≥ 18) | 89.3%  | 79.6%    | 75.0%  |

## **College Performance Measures for USHE Students**

## Students Taking Math by Highest Level Attempted



# % Earning C or Higher in Remedial Math (≤ 1010)





## Students Taking English by Highest Level Attempted



### % Earning C or Higher in Remedial English (< 1000)



### % Earning C or Higher in College English (≥ 1010)