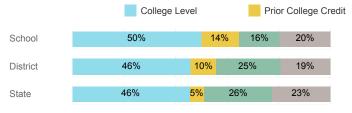

| State  |
|------------------------------------|--------|----------|--------|
| Number Enrolled Fall               | 197    | 1,378    | 13,374 |
| Avg. Fall Semester GPA             | 2.96   | 2.79     | 2.71   |
| % Pell Eligible                    | 21.8%  | 26.7%    | 32.0%  |
| % Returned Spring Semester         | 78.7%  | 76.3%    | 79.8%  |
| % with 30 Credits 1st Year         | 31.5%  | 27.9%    | 27.6%  |
| Avg. ACT Composite Score           | 24     | 23       | 22     |
| Took ACT Test                      | 192    | 1,374    | 13,255 |
| % ACT College Math Ready (≥ 22)    | 66.3%  | 56.0%    | 47.0%  |
| % ACT College English Ready (≥ 18) | 89.3%  | 79.6%    | 75.0%  |

## **College Performance Measures for USHE Students**

## Students Taking Math by Highest Level Attempted



# % Earning C or Higher in Remedial Math (≤ 1010)





## Students Taking English by Highest Level Attempted



### % Earning C or Higher in Remedial English (< 1000)



### % Earning C or Higher in College English (≥ 1010)