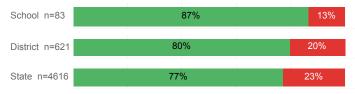

igible                    | 21.8%  | 26.7%    | 32.0%  |
| % Returned Spring Semester         | 78.7%  | 76.3%    | 79.8%  |
| % with 30 Credits 1st Year         | 31.5%  | 27.9%    | 27.6%  |
| Avg. ACT Composite Score           | 24     | 23       | 22     |
| Took ACT Test                      | 192    | 1,374    | 13,255 |
| % ACT College Math Ready (≥ 22)    | 66.3%  | 56.0%    | 47.0%  |
| % ACT College English Ready (≥ 18) | 89.3%  | 79.6%    | 75.0%  |

## **College Performance Measures for USHE Students**

## Students Taking Math by Highest Level Attempted



# % Earning C or Higher in Remedial Math (≤ 1010)





## Students Taking English by Highest Level Attempted



### % Earning C or Higher in Remedial English (< 1000)



### % Earning C or Higher in College English (≥ 1010)