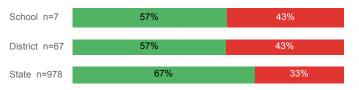

PA             | 2.96   | 2.79     | 2.71   |
| % Pell Eligible                    | 21.8%  | 26.7%    | 32.0%  |
| % Returned Spring Semester         | 78.7%  | 76.3%    | 79.8%  |
| % with 30 Credits 1st Year         | 31.5%  | 27.9%    | 27.6%  |
| Avg. ACT Composite Score           | 24     | 23       | 22     |
| Took ACT Test                      | 192    | 1,374    | 13,255 |
| % ACT College Math Ready (≥ 22)    | 66.3%  | 56.0%    | 47.0%  |
| % ACT College English Ready (≥ 18) | 89.3%  | 79.6%    | 75.0%  |

## **College Performance Measures for USHE Students**

## Students Taking Math by Highest Level Attempted



# % Earning C or Higher in Remedial Math (≤ 1010)





## Students Taking English by Highest Level Attempted



### % Earning C or Higher in Remedial English (< 1000)



### % Earning C or Higher in College English (≥ 1010)