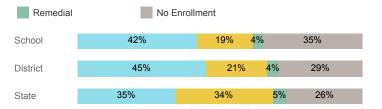

| 197    | 1,378    | 13,374 |
| Avg. Fall Semester GPA             | 2.96   | 2.79     | 2.71   |
| % Pell Eligible                    | 21.8%  | 26.7%    | 32.0%  |
| % Returned Spring Semester         | 78.7%  | 76.3%    | 79.8%  |
| % with 30 Credits 1st Year         | 31.5%  | 27.9%    | 27.6%  |
| Avg. ACT Composite Score           | 24     | 23       | 22     |
| Took ACT Test                      | 192    | 1,374    | 13,255 |
| % ACT College Math Ready (≥ 22)    | 66.3%  | 56.0%    | 47.0%  |
| % ACT College English Ready (≥ 18) | 89.3%  | 79.6%    | 75.0%  |

## **College Performance Measures for USHE Students**

## Students Taking Math by Highest Level Attempted



# % Earning C or Higher in Remedial Math (≤ 1010)





## Students Taking English by Highest Level Attempted



### % Earning C or Higher in Remedial English (< 1000)



### % Earning C or Higher in College English (≥ 1010)