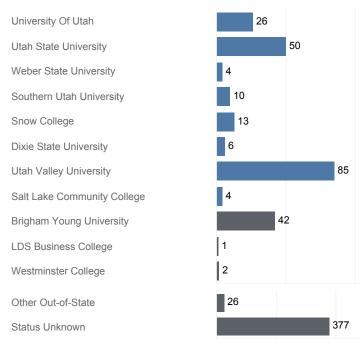

#### Fall 2016 Enrollments

May include individual student enrollments at multiple institutions.