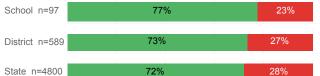

---|----------|--------|
| Number Enrolled Fall               | 197    | 1,378    | 13,374 |
| Avg. Fall Semester GPA             | 2.96   | 2.79     | 2.71   |
| % Pell Eligible                    | 21.8%  | 26.7%    | 32.0%  |
| % Returned Spring Semester         | 78.7%  | 76.3%    | 79.8%  |
| % with 30 Credits 1st Year         | 31.5%  | 27.9%    | 27.6%  |
| Avg. ACT Composite Score           | 24     | 23       | 22     |
| Took ACT Test                      | 192    | 1,374    | 13,255 |
| % ACT College Math Ready (≥ 22)    | 66.3%  | 56.0%    | 47.0%  |
| % ACT College English Ready (≥ 18) | 89.3%  | 79.6%    | 75.0%  |

## **College Performance Measures for USHE Students**

## Students Taking Math by Highest Level Attempted



# % Earning C or Higher in Remedial Math (≤ 1010)





## Students Taking English by Highest Level Attempted



### % Earning C or Higher in Remedial English (< 1000)



### % Earning C or Higher in College English (≥ 1010)