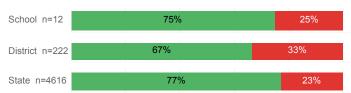

Eligible                    | 35.1%  | 35.9%    | 32.0%  |
| % Returned Spring Semester         | 70.3%  | 79.7%    | 79.8%  |
| % with 30 Credits 1st Year         | 24.3%  | 26.1%    | 27.6%  |
| Avg. ACT Composite Score           | 20     | 23       | 22     |
| Took ACT Test                      | 36     | 834      | 13,255 |
| % ACT College Math Ready (≥ 22)    | 37.8%  | 51.8%    | 47.0%  |
| % ACT College English Ready (≥ 18) | 70.3%  | 79.9%    | 75.0%  |

# **College Performance Measures for USHE Students**

# Students Taking Math by Highest Level Attempted



### % Earning C or Higher in Remedial Math (≤ 1010)





# Students Taking English by Highest Level Attempted



### % Earning C or Higher in Remedial English (< 1000)



# % Earning C or Higher in College English (≥ 1010)