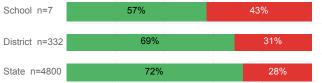

---|----------|--------|
| Number Enrolled Fall               | 37     | 849      | 13,374 |
| Avg. Fall Semester GPA             | 2.61   | 2.59     | 2.71   |
| % Pell Eligible                    | 35.1%  | 35.9%    | 32.0%  |
| % Returned Spring Semester         | 70.3%  | 79.7%    | 79.8%  |
| % with 30 Credits 1st Year         | 24.3%  | 26.1%    | 27.6%  |
| Avg. ACT Composite Score           | 20     | 23       | 22     |
| Took ACT Test                      | 36     | 834      | 13,255 |
| % ACT College Math Ready (≥ 22)    | 37.8%  | 51.8%    | 47.0%  |
| % ACT College English Ready (≥ 18) | 70.3%  | 79.9%    | 75.0%  |

# **College Performance Measures for USHE Students**

# Students Taking Math by Highest Level Attempted



### % Earning C or Higher in Remedial Math (≤ 1010)





# Students Taking English by Highest Level Attempted



### % Earning C or Higher in Remedial English (< 1000)



# % Earning C or Higher in College English (≥ 1010)