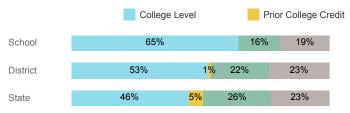

ct | State  |
|------------------------------------|--------|----------|--------|
| Number Enrolled Fall               | 37     | 849      | 13,374 |
| Avg. Fall Semester GPA             | 2.61   | 2.59     | 2.71   |
| % Pell Eligible                    | 35.1%  | 35.9%    | 32.0%  |
| % Returned Spring Semester         | 70.3%  | 79.7%    | 79.8%  |
| % with 30 Credits 1st Year         | 24.3%  | 26.1%    | 27.6%  |
| Avg. ACT Composite Score           | 20     | 23       | 22     |
| Took ACT Test                      | 36     | 834      | 13,255 |
| % ACT College Math Ready (≥ 22)    | 37.8%  | 51.8%    | 47.0%  |
| % ACT College English Ready (≥ 18) | 70.3%  | 79.9%    | 75.0%  |

# **College Performance Measures for USHE Students**

# Students Taking Math by Highest Level Attempted



### % Earning C or Higher in Remedial Math (≤ 1010)





# Students Taking English by Highest Level Attempted



### % Earning C or Higher in Remedial English (< 1000)



# % Earning C or Higher in College English (≥ 1010)