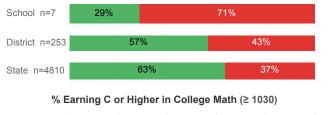

-----|----------|--------|
| Number Enrolled Fall               | 37     | 849      | 13,374 |
| Avg. Fall Semester GPA             | 2.61   | 2.59     | 2.71   |
| % Pell Eligible                    | 35.1%  | 35.9%    | 32.0%  |
| % Returned Spring Semester         | 70.3%  | 79.7%    | 79.8%  |
| % with 30 Credits 1st Year         | 24.3%  | 26.1%    | 27.6%  |
| Avg. ACT Composite Score           | 20     | 23       | 22     |
| Took ACT Test                      | 36     | 834      | 13,255 |
| % ACT College Math Ready (≥ 22)    | 37.8%  | 51.8%    | 47.0%  |
| % ACT College English Ready (≥ 18) | 70.3%  | 79.9%    | 75.0%  |

# **College Performance Measures for USHE Students**

# Students Taking Math by Highest Level Attempted



### % Earning C or Higher in Remedial Math (≤ 1010)





# Students Taking English by Highest Level Attempted



### % Earning C or Higher in Remedial English (< 1000)



# % Earning C or Higher in College English (≥ 1010)