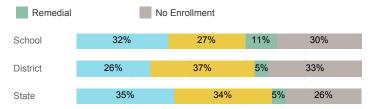

# Students Taking Math by Highest Level Attempted

### % Earning C or Higher in Remedial Math (≤ 1010)