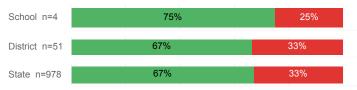

GPA             | 2.61   | 2.59     | 2.71   |
| % Pell Eligible                    | 35.1%  | 35.9%    | 32.0%  |
| % Returned Spring Semester         | 70.3%  | 79.7%    | 79.8%  |
| % with 30 Credits 1st Year         | 24.3%  | 26.1%    | 27.6%  |
| Avg. ACT Composite Score           | 20     | 23       | 22     |
| Took ACT Test                      | 36     | 834      | 13,255 |
| % ACT College Math Ready (≥ 22)    | 37.8%  | 51.8%    | 47.0%  |
| % ACT College English Ready (≥ 18) | 70.3%  | 79.9%    | 75.0%  |

# **College Performance Measures for USHE Students**

# Students Taking Math by Highest Level Attempted



### % Earning C or Higher in Remedial Math (≤ 1010)





# Students Taking English by Highest Level Attempted



### % Earning C or Higher in Remedial English (< 1000)



# % Earning C or Higher in College English (≥ 1010)