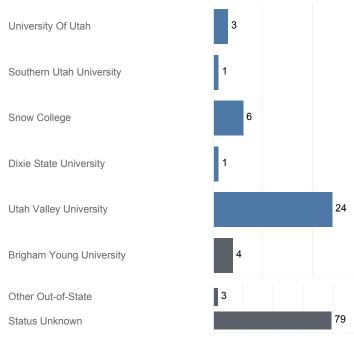

#### Fall 2016 Enrollments

May include individual student enrollments at multiple institutions.