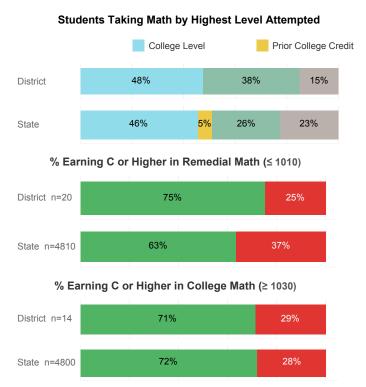

## **College Performance Measures for USHE Students**

May include individual student enrollments at multiple institutions.

For additional information regarding this report, its source data, and the reported measures, please consult the accompanying data definitions.