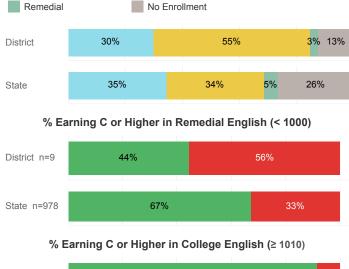

Students Taking English by Highest Level Attempted

## **College Performance Measures for USHE Students**

May include individual student enrollments at multiple institutions.

For additional information regarding this report, its source data, and the reported measures, please consult the accompanying data definitions.