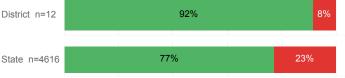

Students Taking English by Highest Level Attempted

## **College Performance Measures for USHE Students**

May include individual student enrollments at multiple institutions.

For additional information regarding this report, its source data, and the reported measures, please consult the accompanying data definitions.