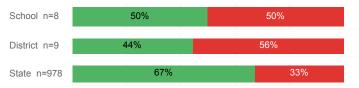

l Eligible                    | 48.4%  | 47.5%    | 32.0%  |
| % Returned Spring Semester         | 77.4%  | 75.0%    | 79.8%  |
| % with 30 Credits 1st Year         | 48.4%  | 50.0%    | 27.6%  |
| Avg. ACT Composite Score           | 21     | 21       | 22     |
| Took ACT Test                      | 31     | 40       | 13,255 |
| % ACT College Math Ready (≥ 22)    | 38.7%  | 37.5%    | 47.0%  |
| % ACT College English Ready (≥ 18) | 64.5%  | 67.5%    | 75.0%  |

## **College Performance Measures for USHE Students**

## Students Taking Math by Highest Level Attempted



### % Earning C or Higher in Remedial Math (≤ 1010)



## % Earning C or Higher in College Math (≥ 1030)



## Students Taking English by Highest Level Attempted



### % Earning C or Higher in Remedial English (< 1000)



## % Earning C or Higher in College English (≥ 1010)