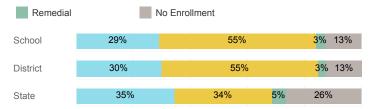

ter GPA             | 2.95   | 2.84     | 2.71   |
| % Pell Eligible                    | 48.4%  | 47.5%    | 32.0%  |
| % Returned Spring Semester         | 77.4%  | 75.0%    | 79.8%  |
| % with 30 Credits 1st Year         | 48.4%  | 50.0%    | 27.6%  |
| Avg. ACT Composite Score           | 21     | 21       | 22     |
| Took ACT Test                      | 31     | 40       | 13,255 |
| % ACT College Math Ready (≥ 22)    | 38.7%  | 37.5%    | 47.0%  |
| % ACT College English Ready (≥ 18) | 64.5%  | 67.5%    | 75.0%  |

## **College Performance Measures for USHE Students**

## Students Taking Math by Highest Level Attempted



### % Earning C or Higher in Remedial Math (≤ 1010)



## % Earning C or Higher in College Math (≥ 1030)



## Students Taking English by Highest Level Attempted



### % Earning C or Higher in Remedial English (< 1000)



## % Earning C or Higher in College English (≥ 1010)