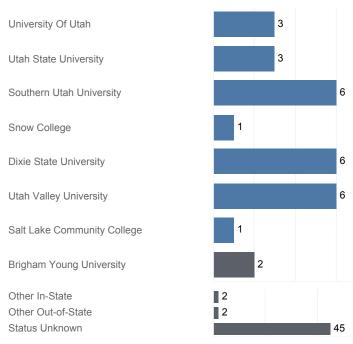

#### Fall 2016 Enrollments

May include individual student enrollments at multiple institutions.