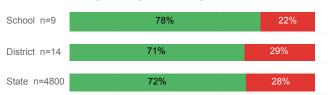

| 31     | 40       | 13,374 |
| Avg. Fall Semester GPA             | 2.95   | 2.84     | 2.71   |
| % Pell Eligible                    | 48.4%  | 47.5%    | 32.0%  |
| % Returned Spring Semester         | 77.4%  | 75.0%    | 79.8%  |
| % with 30 Credits 1st Year         | 48.4%  | 50.0%    | 27.6%  |
| Avg. ACT Composite Score           | 21     | 21       | 22     |
| Took ACT Test                      | 31     | 40       | 13,255 |
| % ACT College Math Ready (≥ 22)    | 38.7%  | 37.5%    | 47.0%  |
| % ACT College English Ready (≥ 18) | 64.5%  | 67.5%    | 75.0%  |

## **College Performance Measures for USHE Students**

## Students Taking Math by Highest Level Attempted



### % Earning C or Higher in Remedial Math (≤ 1010)



## % Earning C or Higher in College Math (≥ 1030)



## Students Taking English by Highest Level Attempted



### % Earning C or Higher in Remedial English (< 1000)



## % Earning C or Higher in College English (≥ 1010)