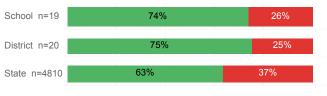

---|----------|--------|
| Number Enrolled Fall               | 31     | 40       | 13,374 |
| Avg. Fall Semester GPA             | 2.95   | 2.84     | 2.71   |
| % Pell Eligible                    | 48.4%  | 47.5%    | 32.0%  |
| % Returned Spring Semester         | 77.4%  | 75.0%    | 79.8%  |
| % with 30 Credits 1st Year         | 48.4%  | 50.0%    | 27.6%  |
| Avg. ACT Composite Score           | 21     | 21       | 22     |
| Took ACT Test                      | 31     | 40       | 13,255 |
| % ACT College Math Ready (≥ 22)    | 38.7%  | 37.5%    | 47.0%  |
| % ACT College English Ready (≥ 18) | 64.5%  | 67.5%    | 75.0%  |

## **College Performance Measures for USHE Students**

## Students Taking Math by Highest Level Attempted



### % Earning C or Higher in Remedial Math (≤ 1010)



## % Earning C or Higher in College Math (≥ 1030)



## Students Taking English by Highest Level Attempted



### % Earning C or Higher in Remedial English (< 1000)



## % Earning C or Higher in College English (≥ 1010)