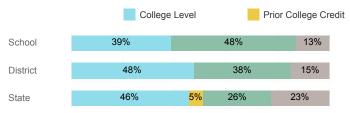

| State  |
|------------------------------------|--------|----------|--------|
| Number Enrolled Fall               | 31     | 40       | 13,374 |
| Avg. Fall Semester GPA             | 2.95   | 2.84     | 2.71   |
| % Pell Eligible                    | 48.4%  | 47.5%    | 32.0%  |
| % Returned Spring Semester         | 77.4%  | 75.0%    | 79.8%  |
| % with 30 Credits 1st Year         | 48.4%  | 50.0%    | 27.6%  |
| Avg. ACT Composite Score           | 21     | 21       | 22     |
| Took ACT Test                      | 31     | 40       | 13,255 |
| % ACT College Math Ready (≥ 22)    | 38.7%  | 37.5%    | 47.0%  |
| % ACT College English Ready (≥ 18) | 64.5%  | 67.5%    | 75.0%  |

## **College Performance Measures for USHE Students**

## Students Taking Math by Highest Level Attempted



### % Earning C or Higher in Remedial Math (≤ 1010)



## % Earning C or Higher in College Math (≥ 1030)



## Students Taking English by Highest Level Attempted



### % Earning C or Higher in Remedial English (< 1000)



## % Earning C or Higher in College English (≥ 1010)