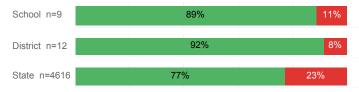

%  |
| % Returned Spring Semester         | 77.4%  | 75.0%    | 79.8%  |
| % with 30 Credits 1st Year         | 48.4%  | 50.0%    | 27.6%  |
| Avg. ACT Composite Score           | 21     | 21       | 22     |
| Took ACT Test                      | 31     | 40       | 13,255 |
| % ACT College Math Ready (≥ 22)    | 38.7%  | 37.5%    | 47.0%  |
| % ACT College English Ready (≥ 18) | 64.5%  | 67.5%    | 75.0%  |

## **College Performance Measures for USHE Students**

## Students Taking Math by Highest Level Attempted



### % Earning C or Higher in Remedial Math (≤ 1010)



## % Earning C or Higher in College Math (≥ 1030)



## Students Taking English by Highest Level Attempted



### % Earning C or Higher in Remedial English (< 1000)



## % Earning C or Higher in College English (≥ 1010)