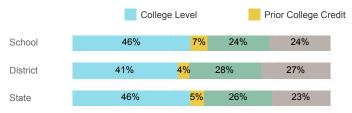

| State  |
|------------------------------------|--------|----------|--------|
| Number Enrolled Fall               | 362    | 1,423    | 13,374 |
| Avg. Fall Semester GPA             | 2.89   | 2.77     | 2.71   |
| % Pell Eligible                    | 16.6%  | 22.2%    | 32.0%  |
| % Returned Spring Semester         | 83.7%  | 79.8%    | 79.8%  |
| % with 30 Credits 1st Year         | 28.7%  | 24.9%    | 27.6%  |
| Avg. ACT Composite Score           | 23     | 22       | 22     |
| Took ACT Test                      | 356    | 1,409    | 13,255 |
| % ACT College Math Ready (≥ 22)    | 51.4%  | 41.0%    | 47.0%  |
| % ACT College English Ready (≥ 18) | 83.3%  | 76.4%    | 75.0%  |

## **College Performance Measures for USHE Students**

## Students Taking Math by Highest Level Attempted



## % Earning C or Higher in Remedial Math (≤ 1010)





## Students Taking English by Highest Level Attempted



# % Earning C or Higher in Remedial English (< 1000)



## % Earning C or Higher in College English (≥ 1010)