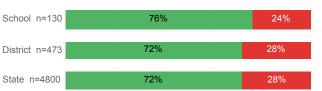

--|----------|--------|
| Number Enrolled Fall               | 362    | 1,423    | 13,374 |
| Avg. Fall Semester GPA             | 2.89   | 2.77     | 2.71   |
| % Pell Eligible                    | 16.6%  | 22.2%    | 32.0%  |
| % Returned Spring Semester         | 83.7%  | 79.8%    | 79.8%  |
| % with 30 Credits 1st Year         | 28.7%  | 24.9%    | 27.6%  |
| Avg. ACT Composite Score           | 23     | 22       | 22     |
| Took ACT Test                      | 356    | 1,409    | 13,255 |
| % ACT College Math Ready (≥ 22)    | 51.4%  | 41.0%    | 47.0%  |
| % ACT College English Ready (≥ 18) | 83.3%  | 76.4%    | 75.0%  |

## **College Performance Measures for USHE Students**

## Students Taking Math by Highest Level Attempted



## % Earning C or Higher in Remedial Math (≤ 1010)





## Students Taking English by Highest Level Attempted



# % Earning C or Higher in Remedial English (< 1000)



## % Earning C or Higher in College English (≥ 1010)