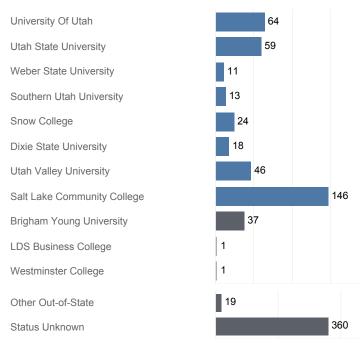

#### Fall 2016 Enrollments

May include individual student enrollments at multiple institutions.