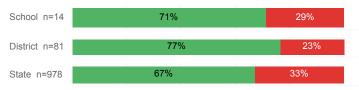

GPA             | 2.89   | 2.77     | 2.71   |
| % Pell Eligible                    | 16.6%  | 22.2%    | 32.0%  |
| % Returned Spring Semester         | 83.7%  | 79.8%    | 79.8%  |
| % with 30 Credits 1st Year         | 28.7%  | 24.9%    | 27.6%  |
| Avg. ACT Composite Score           | 23     | 22       | 22     |
| Took ACT Test                      | 356    | 1,409    | 13,255 |
| % ACT College Math Ready (≥ 22)    | 51.4%  | 41.0%    | 47.0%  |
| % ACT College English Ready (≥ 18) | 83.3%  | 76.4%    | 75.0%  |

## **College Performance Measures for USHE Students**

## Students Taking Math by Highest Level Attempted



## % Earning C or Higher in Remedial Math (≤ 1010)





## Students Taking English by Highest Level Attempted



# % Earning C or Higher in Remedial English (< 1000)



## % Earning C or Higher in College English (≥ 1010)