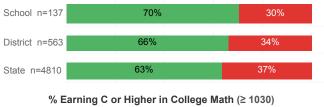

----|----------|--------|
| Number Enrolled Fall               | 362    | 1,423    | 13,374 |
| Avg. Fall Semester GPA             | 2.89   | 2.77     | 2.71   |
| % Pell Eligible                    | 16.6%  | 22.2%    | 32.0%  |
| % Returned Spring Semester         | 83.7%  | 79.8%    | 79.8%  |
| % with 30 Credits 1st Year         | 28.7%  | 24.9%    | 27.6%  |
| Avg. ACT Composite Score           | 23     | 22       | 22     |
| Took ACT Test                      | 356    | 1,409    | 13,255 |
| % ACT College Math Ready (≥ 22)    | 51.4%  | 41.0%    | 47.0%  |
| % ACT College English Ready (≥ 18) | 83.3%  | 76.4%    | 75.0%  |

## **College Performance Measures for USHE Students**

## Students Taking Math by Highest Level Attempted



## % Earning C or Higher in Remedial Math (≤ 1010)





## Students Taking English by Highest Level Attempted



# % Earning C or Higher in Remedial English (< 1000)



## % Earning C or Higher in College English (≥ 1010)