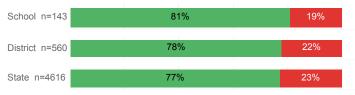

Eligible                    | 16.6%  | 22.2%    | 32.0%  |
| % Returned Spring Semester         | 83.7%  | 79.8%    | 79.8%  |
| % with 30 Credits 1st Year         | 28.7%  | 24.9%    | 27.6%  |
| Avg. ACT Composite Score           | 23     | 22       | 22     |
| Took ACT Test                      | 356    | 1,409    | 13,255 |
| % ACT College Math Ready (≥ 22)    | 51.4%  | 41.0%    | 47.0%  |
| % ACT College English Ready (≥ 18) | 83.3%  | 76.4%    | 75.0%  |

## **College Performance Measures for USHE Students**

## Students Taking Math by Highest Level Attempted



## % Earning C or Higher in Remedial Math (≤ 1010)





## Students Taking English by Highest Level Attempted



# % Earning C or Higher in Remedial English (< 1000)



## % Earning C or Higher in College English (≥ 1010)