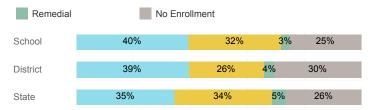

| 362    | 1,423    | 13,374 |
| Avg. Fall Semester GPA             | 2.89   | 2.77     | 2.71   |
| % Pell Eligible                    | 16.6%  | 22.2%    | 32.0%  |
| % Returned Spring Semester         | 83.7%  | 79.8%    | 79.8%  |
| % with 30 Credits 1st Year         | 28.7%  | 24.9%    | 27.6%  |
| Avg. ACT Composite Score           | 23     | 22       | 22     |
| Took ACT Test                      | 356    | 1,409    | 13,255 |
| % ACT College Math Ready (≥ 22)    | 51.4%  | 41.0%    | 47.0%  |
| % ACT College English Ready (≥ 18) | 83.3%  | 76.4%    | 75.0%  |

## **College Performance Measures for USHE Students**

## Students Taking Math by Highest Level Attempted



## % Earning C or Higher in Remedial Math (≤ 1010)





## Students Taking English by Highest Level Attempted



# % Earning C or Higher in Remedial English (< 1000)



## % Earning C or Higher in College English (≥ 1010)