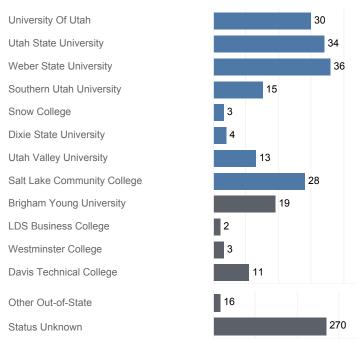

#### Fall 2016 Enrollments

May include individual student enrollments at multiple institutions.