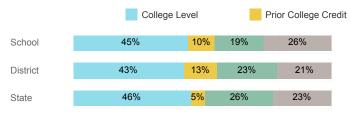

| State  |
|------------------------------------|--------|----------|--------|
| Number Enrolled Fall               | 168    | 1,640    | 13,374 |
| Avg. Fall Semester GPA             | 2.84   | 2.85     | 2.71   |
| % Pell Eligible                    | 25.0%  | 23.1%    | 32.0%  |
| % Returned Spring Semester         | 86.9%  | 81.0%    | 79.8%  |
| % with 30 Credits 1st Year         | 25.6%  | 28.2%    | 27.6%  |
| Avg. ACT Composite Score           | 23     | 23       | 22     |
| Took ACT Test                      | 164    | 1,632    | 13,255 |
| % ACT College Math Ready (≥ 22)    | 56.0%  | 55.7%    | 47.0%  |
| % ACT College English Ready (≥ 18) | 83.9%  | 80.7%    | 75.0%  |

## **College Performance Measures for USHE Students**

## Students Taking Math by Highest Level Attempted



# % Earning C or Higher in Remedial Math (≤ 1010)





## Students Taking English by Highest Level Attempted



### % Earning C or Higher in Remedial English (< 1000)



### % Earning C or Higher in College English (≥ 1010)