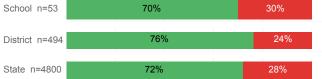

---|----------|--------|
| Number Enrolled Fall               | 168    | 1,640    | 13,374 |
| Avg. Fall Semester GPA             | 2.84   | 2.85     | 2.71   |
| % Pell Eligible                    | 25.0%  | 23.1%    | 32.0%  |
| % Returned Spring Semester         | 86.9%  | 81.0%    | 79.8%  |
| % with 30 Credits 1st Year         | 25.6%  | 28.2%    | 27.6%  |
| Avg. ACT Composite Score           | 23     | 23       | 22     |
| Took ACT Test                      | 164    | 1,632    | 13,255 |
| % ACT College Math Ready (≥ 22)    | 56.0%  | 55.7%    | 47.0%  |
| % ACT College English Ready (≥ 18) | 83.9%  | 80.7%    | 75.0%  |

## **College Performance Measures for USHE Students**

## Students Taking Math by Highest Level Attempted



# % Earning C or Higher in Remedial Math (≤ 1010)





## Students Taking English by Highest Level Attempted



### % Earning C or Higher in Remedial English (< 1000)



### % Earning C or Higher in College English (≥ 1010)