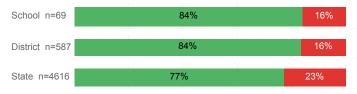

igible                    | 25.0%  | 23.1%    | 32.0%  |
| % Returned Spring Semester         | 86.9%  | 81.0%    | 79.8%  |
| % with 30 Credits 1st Year         | 25.6%  | 28.2%    | 27.6%  |
| Avg. ACT Composite Score           | 23     | 23       | 22     |
| Took ACT Test                      | 164    | 1,632    | 13,255 |
| % ACT College Math Ready (≥ 22)    | 56.0%  | 55.7%    | 47.0%  |
| % ACT College English Ready (≥ 18) | 83.9%  | 80.7%    | 75.0%  |

## **College Performance Measures for USHE Students**

## Students Taking Math by Highest Level Attempted



# % Earning C or Higher in Remedial Math (≤ 1010)





## Students Taking English by Highest Level Attempted



### % Earning C or Higher in Remedial English (< 1000)



### % Earning C or Higher in College English (≥ 1010)