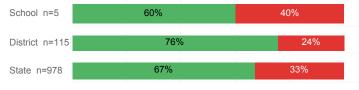

PA             | 2.84   | 2.85     | 2.71   |
| % Pell Eligible                    | 25.0%  | 23.1%    | 32.0%  |
| % Returned Spring Semester         | 86.9%  | 81.0%    | 79.8%  |
| % with 30 Credits 1st Year         | 25.6%  | 28.2%    | 27.6%  |
| Avg. ACT Composite Score           | 23     | 23       | 22     |
| Took ACT Test                      | 164    | 1,632    | 13,255 |
| % ACT College Math Ready (≥ 22)    | 56.0%  | 55.7%    | 47.0%  |
| % ACT College English Ready (≥ 18) | 83.9%  | 80.7%    | 75.0%  |

## **College Performance Measures for USHE Students**

## Students Taking Math by Highest Level Attempted



# % Earning C or Higher in Remedial Math (≤ 1010)





## Students Taking English by Highest Level Attempted



### % Earning C or Higher in Remedial English (< 1000)



### % Earning C or Higher in College English (≥ 1010)