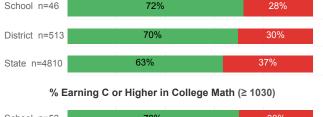

-----|----------|--------|
| Number Enrolled Fall               | 168    | 1,640    | 13,374 |
| Avg. Fall Semester GPA             | 2.84   | 2.85     | 2.71   |
| % Pell Eligible                    | 25.0%  | 23.1%    | 32.0%  |
| % Returned Spring Semester         | 86.9%  | 81.0%    | 79.8%  |
| % with 30 Credits 1st Year         | 25.6%  | 28.2%    | 27.6%  |
| Avg. ACT Composite Score           | 23     | 23       | 22     |
| Took ACT Test                      | 164    | 1,632    | 13,255 |
| % ACT College Math Ready (≥ 22)    | 56.0%  | 55.7%    | 47.0%  |
| % ACT College English Ready (≥ 18) | 83.9%  | 80.7%    | 75.0%  |

## **College Performance Measures for USHE Students**

## Students Taking Math by Highest Level Attempted



# % Earning C or Higher in Remedial Math (≤ 1010)





## Students Taking English by Highest Level Attempted



### % Earning C or Higher in Remedial English (< 1000)



### % Earning C or Higher in College English (≥ 1010)