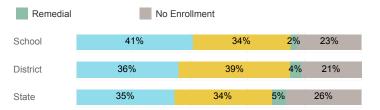

| 168    | 1,640    | 13,374 |
| Avg. Fall Semester GPA             | 2.84   | 2.85     | 2.71   |
| % Pell Eligible                    | 25.0%  | 23.1%    | 32.0%  |
| % Returned Spring Semester         | 86.9%  | 81.0%    | 79.8%  |
| % with 30 Credits 1st Year         | 25.6%  | 28.2%    | 27.6%  |
| Avg. ACT Composite Score           | 23     | 23       | 22     |
| Took ACT Test                      | 164    | 1,632    | 13,255 |
| % ACT College Math Ready (≥ 22)    | 56.0%  | 55.7%    | 47.0%  |
| % ACT College English Ready (≥ 18) | 83.9%  | 80.7%    | 75.0%  |

## **College Performance Measures for USHE Students**

## Students Taking Math by Highest Level Attempted



# % Earning C or Higher in Remedial Math (≤ 1010)





## Students Taking English by Highest Level Attempted



### % Earning C or Higher in Remedial English (< 1000)



### % Earning C or Higher in College English (≥ 1010)