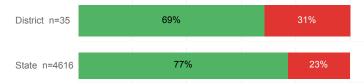

% Pell Eligible                    | 31.9%    | 32.0%  |
| % Returned Spring Semester         | 79.2%    | 79.8%  |
| % with 30 Credits 1st Year         | 37.0%    | 27.6%  |
| Avg. ACT Composite Score           | 23       | 22     |
| Took ACT Test                      | 215      | 13,255 |
| % ACT College Math Ready (≥ 22)    | 56.3%    | 47.0%  |
| % ACT College English Ready (≥ 18) | 81.4%    | 75.0%  |

### **College Performance Measures for USHE Students**

## Students Taking Math by Highest Level Attempted



#### % Earning C or Higher in Remedial Math (≤ 1010)



#### % Earning C or Higher in College Math (≥ 1030)



# Students Taking English by Highest Level Attempted



## % Earning C or Higher in Remedial English (< 1000)



## % Earning C or Higher in College English (≥ 1010)