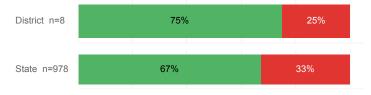

. Fall Semester GPA             | 2.91     | 2.71   |
| % Pell Eligible                    | 31.9%    | 32.0%  |
| % Returned Spring Semester         | 79.2%    | 79.8%  |
| % with 30 Credits 1st Year         | 37.0%    | 27.6%  |
| Avg. ACT Composite Score           | 23       | 22     |
| Took ACT Test                      | 215      | 13,255 |
| % ACT College Math Ready (≥ 22)    | 56.3%    | 47.0%  |
| % ACT College English Ready (≥ 18) | 81.4%    | 75.0%  |

### **College Performance Measures for USHE Students**

## Students Taking Math by Highest Level Attempted



#### % Earning C or Higher in Remedial Math (≤ 1010)



#### % Earning C or Higher in College Math (≥ 1030)



# Students Taking English by Highest Level Attempted



## % Earning C or Higher in Remedial English (< 1000)



## % Earning C or Higher in College English (≥ 1010)