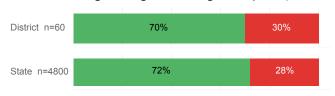

---------------------------|----------|--------|
| Number Enrolled Fall               | 216      | 13,374 |
| Avg. Fall Semester GPA             | 2.91     | 2.71   |
| % Pell Eligible                    | 31.9%    | 32.0%  |
| % Returned Spring Semester         | 79.2%    | 79.8%  |
| % with 30 Credits 1st Year         | 37.0%    | 27.6%  |
| Avg. ACT Composite Score           | 23       | 22     |
| Took ACT Test                      | 215      | 13,255 |
| % ACT College Math Ready (≥ 22)    | 56.3%    | 47.0%  |
| % ACT College English Ready (≥ 18) | 81.4%    | 75.0%  |

### **College Performance Measures for USHE Students**

## Students Taking Math by Highest Level Attempted



#### % Earning C or Higher in Remedial Math (≤ 1010)



#### % Earning C or Higher in College Math (≥ 1030)



# Students Taking English by Highest Level Attempted



## % Earning C or Higher in Remedial English (< 1000)



## % Earning C or Higher in College English (≥ 1010)