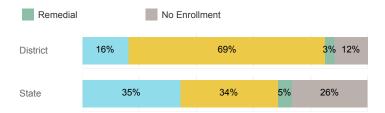

r Enrolled Fall               | 216      | 13,374 |
| Avg. Fall Semester GPA             | 2.91     | 2.71   |
| % Pell Eligible                    | 31.9%    | 32.0%  |
| % Returned Spring Semester         | 79.2%    | 79.8%  |
| % with 30 Credits 1st Year         | 37.0%    | 27.6%  |
| Avg. ACT Composite Score           | 23       | 22     |
| Took ACT Test                      | 215      | 13,255 |
| % ACT College Math Ready (≥ 22)    | 56.3%    | 47.0%  |
| % ACT College English Ready (≥ 18) | 81.4%    | 75.0%  |

### **College Performance Measures for USHE Students**

## Students Taking Math by Highest Level Attempted



#### % Earning C or Higher in Remedial Math (≤ 1010)



#### % Earning C or Higher in College Math (≥ 1030)



# Students Taking English by Highest Level Attempted



## % Earning C or Higher in Remedial English (< 1000)



## % Earning C or Higher in College English (≥ 1010)