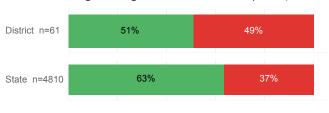

| District | State  |
|------------------------------------|----------|--------|
| Number Enrolled Fall               | 216      | 13,374 |
| Avg. Fall Semester GPA             | 2.91     | 2.71   |
| % Pell Eligible                    | 31.9%    | 32.0%  |
| % Returned Spring Semester         | 79.2%    | 79.8%  |
| % with 30 Credits 1st Year         | 37.0%    | 27.6%  |
| Avg. ACT Composite Score           | 23       | 22     |
| Took ACT Test                      | 215      | 13,255 |
| % ACT College Math Ready (≥ 22)    | 56.3%    | 47.0%  |
| % ACT College English Ready (≥ 18) | 81.4%    | 75.0%  |

### **College Performance Measures for USHE Students**

## Students Taking Math by Highest Level Attempted



#### % Earning C or Higher in Remedial Math (≤ 1010)



#### % Earning C or Higher in College Math (≥ 1030)



# Students Taking English by Highest Level Attempted



## % Earning C or Higher in Remedial English (< 1000)



## % Earning C or Higher in College English (≥ 1010)