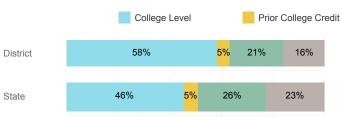

7%  |

#### **USHE Student Information**

|                                    | District | State  |
|------------------------------------|----------|--------|
| Number Enrolled Fall               | 216      | 13,374 |
| Avg. Fall Semester GPA             | 2.91     | 2.71   |
| % Pell Eligible                    | 31.9%    | 32.0%  |
| % Returned Spring Semester         | 79.2%    | 79.8%  |
| % with 30 Credits 1st Year         | 37.0%    | 27.6%  |
| Avg. ACT Composite Score           | 23       | 22     |
| Took ACT Test                      | 215      | 13,255 |
| % ACT College Math Ready (≥ 22)    | 56.3%    | 47.0%  |
| % ACT College English Ready (≥ 18) | 81.4%    | 75.0%  |

### **College Performance Measures for USHE Students**

## Students Taking Math by Highest Level Attempted



#### % Earning C or Higher in Remedial Math (≤ 1010)



#### % Earning C or Higher in College Math (≥ 1030)



# Students Taking English by Highest Level Attempted



## % Earning C or Higher in Remedial English (< 1000)



## % Earning C or Higher in College English (≥ 1010)