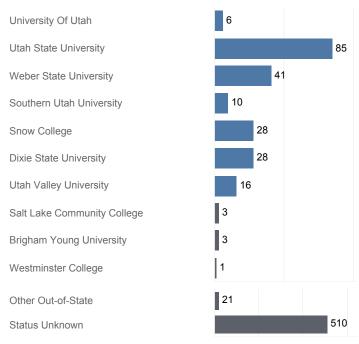

#### Fall 2016 Enrollments

May include individual student enrollments at multiple institutions.