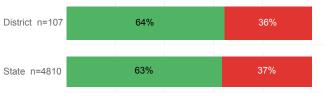

| District | State  |
|------------------------------------|----------|--------|
| Number Enrolled Fall               | 392      | 13,374 |
| Avg. Fall Semester GPA             | 2.98     | 2.71   |
| % Pell Eligible                    | 29.3%    | 32.0%  |
| % Returned Spring Semester         | 82.7%    | 79.8%  |
| % with 30 Credits 1st Year         | 41.1%    | 27.6%  |
| Avg. ACT Composite Score           | 24       | 22     |
| Took ACT Test                      | 391      | 13,255 |
| % ACT College Math Ready (≥ 22)    | 67.3%    | 47.0%  |
| % ACT College English Ready (≥ 18) | 85.4%    | 75.0%  |

#### **College Performance Measures for USHE Students**

### Students Taking Math by Highest Level Attempted



#### % Earning C or Higher in Remedial Math (≤ 1010)



#### % Earning C or Higher in College Math (≥ 1030)



## Students Taking English by Highest Level Attempted



#### % Earning C or Higher in Remedial English (< 1000)



#### % Earning C or Higher in College English (≥ 1010)