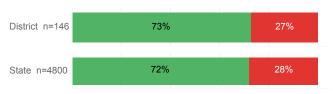

-------------------------|----------|--------|
| Number Enrolled Fall               | 392      | 13,374 |
| Avg. Fall Semester GPA             | 2.98     | 2.71   |
| % Pell Eligible                    | 29.3%    | 32.0%  |
| % Returned Spring Semester         | 82.7%    | 79.8%  |
| % with 30 Credits 1st Year         | 41.1%    | 27.6%  |
| Avg. ACT Composite Score           | 24       | 22     |
| Took ACT Test                      | 391      | 13,255 |
| % ACT College Math Ready (≥ 22)    | 67.3%    | 47.0%  |
| % ACT College English Ready (≥ 18) | 85.4%    | 75.0%  |

#### **College Performance Measures for USHE Students**

### Students Taking Math by Highest Level Attempted



#### % Earning C or Higher in Remedial Math (≤ 1010)



#### % Earning C or Higher in College Math (≥ 1030)



## Students Taking English by Highest Level Attempted



#### % Earning C or Higher in Remedial English (< 1000)



#### % Earning C or Higher in College English (≥ 1010)