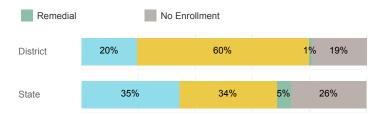

nrolled Fall               | 392      | 13,374 |
| Avg. Fall Semester GPA             | 2.98     | 2.71   |
| % Pell Eligible                    | 29.3%    | 32.0%  |
| % Returned Spring Semester         | 82.7%    | 79.8%  |
| % with 30 Credits 1st Year         | 41.1%    | 27.6%  |
| Avg. ACT Composite Score           | 24       | 22     |
| Took ACT Test                      | 391      | 13,255 |
| % ACT College Math Ready (≥ 22)    | 67.3%    | 47.0%  |
| % ACT College English Ready (≥ 18) | 85.4%    | 75.0%  |

#### **College Performance Measures for USHE Students**

### Students Taking Math by Highest Level Attempted



#### % Earning C or Higher in Remedial Math (≤ 1010)



#### % Earning C or Higher in College Math (≥ 1030)



## Students Taking English by Highest Level Attempted



#### % Earning C or Higher in Remedial English (< 1000)



#### % Earning C or Higher in College English (≥ 1010)