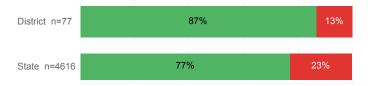

Eligible                    | 29.3%    | 32.0%  |
| % Returned Spring Semester         | 82.7%    | 79.8%  |
| % with 30 Credits 1st Year         | 41.1%    | 27.6%  |
| Avg. ACT Composite Score           | 24       | 22     |
| Took ACT Test                      | 391      | 13,255 |
| % ACT College Math Ready (≥ 22)    | 67.3%    | 47.0%  |
| % ACT College English Ready (≥ 18) | 85.4%    | 75.0%  |

#### **College Performance Measures for USHE Students**

### Students Taking Math by Highest Level Attempted



#### % Earning C or Higher in Remedial Math (≤ 1010)



#### % Earning C or Higher in College Math (≥ 1030)



## Students Taking English by Highest Level Attempted



#### % Earning C or Higher in Remedial English (< 1000)



#### % Earning C or Higher in College English (≥ 1010)