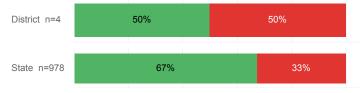

l Semester GPA             | 2.98     | 2.71   |
| % Pell Eligible                    | 29.3%    | 32.0%  |
| % Returned Spring Semester         | 82.7%    | 79.8%  |
| % with 30 Credits 1st Year         | 41.1%    | 27.6%  |
| Avg. ACT Composite Score           | 24       | 22     |
| Took ACT Test                      | 391      | 13,255 |
| % ACT College Math Ready (≥ 22)    | 67.3%    | 47.0%  |
| % ACT College English Ready (≥ 18) | 85.4%    | 75.0%  |

#### **College Performance Measures for USHE Students**

### Students Taking Math by Highest Level Attempted



#### % Earning C or Higher in Remedial Math (≤ 1010)



#### % Earning C or Higher in College Math (≥ 1030)



## Students Taking English by Highest Level Attempted



#### % Earning C or Higher in Remedial English (< 1000)



#### % Earning C or Higher in College English (≥ 1010)