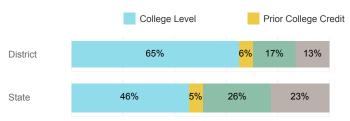

|

#### **USHE Student Information**

|                                    | District | State  |
|------------------------------------|----------|--------|
| Number Enrolled Fall               | 392      | 13,374 |
| Avg. Fall Semester GPA             | 2.98     | 2.71   |
| % Pell Eligible                    | 29.3%    | 32.0%  |
| % Returned Spring Semester         | 82.7%    | 79.8%  |
| % with 30 Credits 1st Year         | 41.1%    | 27.6%  |
| Avg. ACT Composite Score           | 24       | 22     |
| Took ACT Test                      | 391      | 13,255 |
| % ACT College Math Ready (≥ 22)    | 67.3%    | 47.0%  |
| % ACT College English Ready (≥ 18) | 85.4%    | 75.0%  |

#### **College Performance Measures for USHE Students**

### Students Taking Math by Highest Level Attempted



#### % Earning C or Higher in Remedial Math (≤ 1010)



#### % Earning C or Higher in College Math (≥ 1030)



## Students Taking English by Highest Level Attempted



#### % Earning C or Higher in Remedial English (< 1000)



#### % Earning C or Higher in College English (≥ 1010)