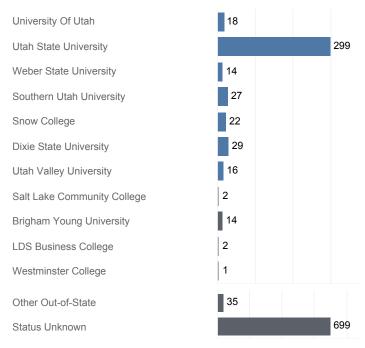

#### Fall 2016 Enrollments

May include individual student enrollments at multiple institutions.