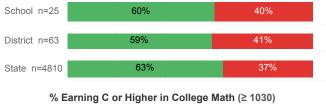

-----|----------|--------|
| Number Enrolled Fall               | 74     | 168      | 13,374 |
| Avg. Fall Semester GPA             | 2.71   | 2.72     | 2.71   |
| % Pell Eligible                    | 35.1%  | 38.1%    | 32.0%  |
| % Returned Spring Semester         | 81.1%  | 79.2%    | 79.8%  |
| % with 30 Credits 1st Year         | 36.5%  | 34.5%    | 27.6%  |
| Avg. ACT Composite Score           | 22     | 22       | 22     |
| Took ACT Test                      | 72     | 167      | 13,255 |
| % ACT College Math Ready (≥ 22)    | 51.4%  | 47.3%    | 47.0%  |
| % ACT College English Ready (≥ 18) | 81.1%  | 80.8%    | 75.0%  |

# **College Performance Measures for USHE Students**

# Students Taking Math by Highest Level Attempted



### % Earning C or Higher in Remedial Math (≤ 1010)





# Students Taking English by Highest Level Attempted



### % Earning C or Higher in Remedial English (< 1000)



# % Earning C or Higher in College English (≥ 1010)