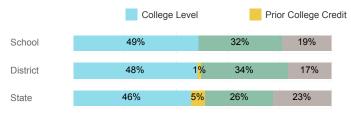

ct | State  |
|------------------------------------|--------|----------|--------|
| Number Enrolled Fall               | 74     | 168      | 13,374 |
| Avg. Fall Semester GPA             | 2.71   | 2.72     | 2.71   |
| % Pell Eligible                    | 35.1%  | 38.1%    | 32.0%  |
| % Returned Spring Semester         | 81.1%  | 79.2%    | 79.8%  |
| % with 30 Credits 1st Year         | 36.5%  | 34.5%    | 27.6%  |
| Avg. ACT Composite Score           | 22     | 22       | 22     |
| Took ACT Test                      | 72     | 167      | 13,255 |
| % ACT College Math Ready (≥ 22)    | 51.4%  | 47.3%    | 47.0%  |
| % ACT College English Ready (≥ 18) | 81.1%  | 80.8%    | 75.0%  |

# **College Performance Measures for USHE Students**

# Students Taking Math by Highest Level Attempted



### % Earning C or Higher in Remedial Math (≤ 1010)





# Students Taking English by Highest Level Attempted



### % Earning C or Higher in Remedial English (< 1000)



# % Earning C or Higher in College English (≥ 1010)