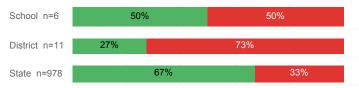

GPA             | 2.71   | 2.72     | 2.71   |
| % Pell Eligible                    | 35.1%  | 38.1%    | 32.0%  |
| % Returned Spring Semester         | 81.1%  | 79.2%    | 79.8%  |
| % with 30 Credits 1st Year         | 36.5%  | 34.5%    | 27.6%  |
| Avg. ACT Composite Score           | 22     | 22       | 22     |
| Took ACT Test                      | 72     | 167      | 13,255 |
| % ACT College Math Ready (≥ 22)    | 51.4%  | 47.3%    | 47.0%  |
| % ACT College English Ready (≥ 18) | 81.1%  | 80.8%    | 75.0%  |

# **College Performance Measures for USHE Students**

# Students Taking Math by Highest Level Attempted



### % Earning C or Higher in Remedial Math (≤ 1010)





# Students Taking English by Highest Level Attempted



### % Earning C or Higher in Remedial English (< 1000)



# % Earning C or Higher in College English (≥ 1010)