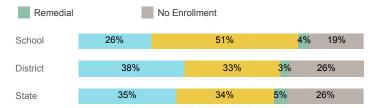

| 74     | 168      | 13,374 |
| Avg. Fall Semester GPA             | 2.71   | 2.72     | 2.71   |
| % Pell Eligible                    | 35.1%  | 38.1%    | 32.0%  |
| % Returned Spring Semester         | 81.1%  | 79.2%    | 79.8%  |
| % with 30 Credits 1st Year         | 36.5%  | 34.5%    | 27.6%  |
| Avg. ACT Composite Score           | 22     | 22       | 22     |
| Took ACT Test                      | 72     | 167      | 13,255 |
| % ACT College Math Ready (≥ 22)    | 51.4%  | 47.3%    | 47.0%  |
| % ACT College English Ready (≥ 18) | 81.1%  | 80.8%    | 75.0%  |

# **College Performance Measures for USHE Students**

# Students Taking Math by Highest Level Attempted



### % Earning C or Higher in Remedial Math (≤ 1010)





# Students Taking English by Highest Level Attempted



### % Earning C or Higher in Remedial English (< 1000)



# % Earning C or Higher in College English (≥ 1010)