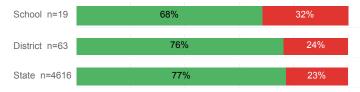

Eligible                    | 35.1%  | 38.1%    | 32.0%  |
| % Returned Spring Semester         | 81.1%  | 79.2%    | 79.8%  |
| % with 30 Credits 1st Year         | 36.5%  | 34.5%    | 27.6%  |
| Avg. ACT Composite Score           | 22     | 22       | 22     |
| Took ACT Test                      | 72     | 167      | 13,255 |
| % ACT College Math Ready (≥ 22)    | 51.4%  | 47.3%    | 47.0%  |
| % ACT College English Ready (≥ 18) | 81.1%  | 80.8%    | 75.0%  |

# **College Performance Measures for USHE Students**

# Students Taking Math by Highest Level Attempted



### % Earning C or Higher in Remedial Math (≤ 1010)





# Students Taking English by Highest Level Attempted



### % Earning C or Higher in Remedial English (< 1000)



# % Earning C or Higher in College English (≥ 1010)