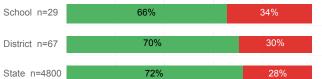

---|----------|--------|
| Number Enrolled Fall               | 74     | 168      | 13,374 |
| Avg. Fall Semester GPA             | 2.71   | 2.72     | 2.71   |
| % Pell Eligible                    | 35.1%  | 38.1%    | 32.0%  |
| % Returned Spring Semester         | 81.1%  | 79.2%    | 79.8%  |
| % with 30 Credits 1st Year         | 36.5%  | 34.5%    | 27.6%  |
| Avg. ACT Composite Score           | 22     | 22       | 22     |
| Took ACT Test                      | 72     | 167      | 13,255 |
| % ACT College Math Ready (≥ 22)    | 51.4%  | 47.3%    | 47.0%  |
| % ACT College English Ready (≥ 18) | 81.1%  | 80.8%    | 75.0%  |

# **College Performance Measures for USHE Students**

# Students Taking Math by Highest Level Attempted



### % Earning C or Higher in Remedial Math (≤ 1010)





# Students Taking English by Highest Level Attempted



### % Earning C or Higher in Remedial English (< 1000)



# % Earning C or Higher in College English (≥ 1010)