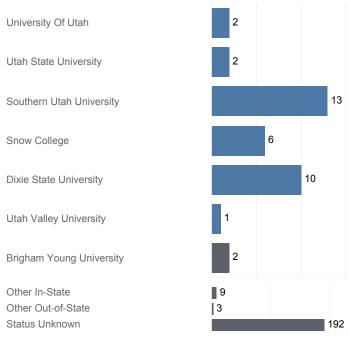

#### Fall 2016 Enrollments

May include individual student enrollments at multiple institutions.