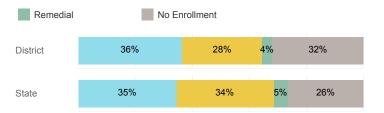

Enrolled Fall               | 958      | 13,374 |
| Avg. Fall Semester GPA             | 2.79     | 2.71   |
| % Pell Eligible                    | 24.9%    | 32.0%  |
| % Returned Spring Semester         | 82.8%    | 79.8%  |
| % with 30 Credits 1st Year         | 25.4%    | 27.6%  |
| Avg. ACT Composite Score           | 23       | 22     |
| Took ACT Test                      | 950      | 13,255 |
| % ACT College Math Ready (≥ 22)    | 49.4%    | 47.0%  |
| % ACT College English Ready (≥ 18) | 80.2%    | 75.0%  |

#### **College Performance Measures for USHE Students**

### Students Taking Math by Highest Level Attempted



#### % Earning C or Higher in Remedial Math (≤ 1010)



#### % Earning C or Higher in College Math (≥ 1030)



# Students Taking English by Highest Level Attempted



#### % Earning C or Higher in Remedial English (< 1000)



## % Earning C or Higher in College English (≥ 1010)