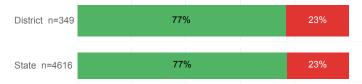

ll Eligible                    | 24.9%    | 32.0%  |
| % Returned Spring Semester         | 82.8%    | 79.8%  |
| % with 30 Credits 1st Year         | 25.4%    | 27.6%  |
| Avg. ACT Composite Score           | 23       | 22     |
| Took ACT Test                      | 950      | 13,255 |
| % ACT College Math Ready (≥ 22)    | 49.4%    | 47.0%  |
| % ACT College English Ready (≥ 18) | 80.2%    | 75.0%  |

#### **College Performance Measures for USHE Students**

### Students Taking Math by Highest Level Attempted



#### % Earning C or Higher in Remedial Math (≤ 1010)



#### % Earning C or Higher in College Math (≥ 1030)



# Students Taking English by Highest Level Attempted



#### % Earning C or Higher in Remedial English (< 1000)



## % Earning C or Higher in College English (≥ 1010)