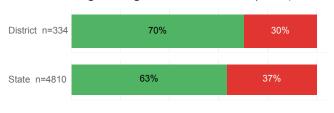

| District | State  |
|------------------------------------|----------|--------|
| Number Enrolled Fall               | 958      | 13,374 |
| Avg. Fall Semester GPA             | 2.79     | 2.71   |
| % Pell Eligible                    | 24.9%    | 32.0%  |
| % Returned Spring Semester         | 82.8%    | 79.8%  |
| % with 30 Credits 1st Year         | 25.4%    | 27.6%  |
| Avg. ACT Composite Score           | 23       | 22     |
| Took ACT Test                      | 950      | 13,255 |
| % ACT College Math Ready (≥ 22)    | 49.4%    | 47.0%  |
| % ACT College English Ready (≥ 18) | 80.2%    | 75.0%  |

#### **College Performance Measures for USHE Students**

### Students Taking Math by Highest Level Attempted



#### % Earning C or Higher in Remedial Math (≤ 1010)



#### % Earning C or Higher in College Math (≥ 1030)



# Students Taking English by Highest Level Attempted



#### % Earning C or Higher in Remedial English (< 1000)



## % Earning C or Higher in College English (≥ 1010)