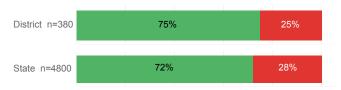

-------------------------|----------|--------|
| Number Enrolled Fall               | 958      | 13,374 |
| Avg. Fall Semester GPA             | 2.79     | 2.71   |
| % Pell Eligible                    | 24.9%    | 32.0%  |
| % Returned Spring Semester         | 82.8%    | 79.8%  |
| % with 30 Credits 1st Year         | 25.4%    | 27.6%  |
| Avg. ACT Composite Score           | 23       | 22     |
| Took ACT Test                      | 950      | 13,255 |
| % ACT College Math Ready (≥ 22)    | 49.4%    | 47.0%  |
| % ACT College English Ready (≥ 18) | 80.2%    | 75.0%  |

#### **College Performance Measures for USHE Students**

### Students Taking Math by Highest Level Attempted



#### % Earning C or Higher in Remedial Math (≤ 1010)



#### % Earning C or Higher in College Math (≥ 1030)



# Students Taking English by Highest Level Attempted



#### % Earning C or Higher in Remedial English (< 1000)



## % Earning C or Higher in College English (≥ 1010)