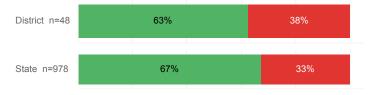

ll Semester GPA             | 2.79     | 2.71   |
| % Pell Eligible                    | 24.9%    | 32.0%  |
| % Returned Spring Semester         | 82.8%    | 79.8%  |
| % with 30 Credits 1st Year         | 25.4%    | 27.6%  |
| Avg. ACT Composite Score           | 23       | 22     |
| Took ACT Test                      | 950      | 13,255 |
| % ACT College Math Ready (≥ 22)    | 49.4%    | 47.0%  |
| % ACT College English Ready (≥ 18) | 80.2%    | 75.0%  |

#### **College Performance Measures for USHE Students**

### Students Taking Math by Highest Level Attempted



#### % Earning C or Higher in Remedial Math (≤ 1010)



#### % Earning C or Higher in College Math (≥ 1030)



# Students Taking English by Highest Level Attempted



#### % Earning C or Higher in Remedial English (< 1000)



## % Earning C or Higher in College English (≥ 1010)