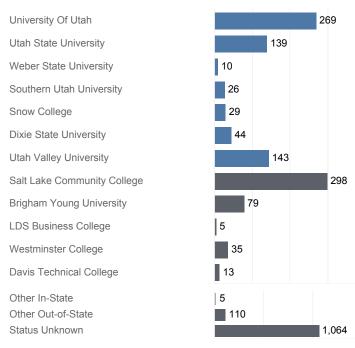

#### Fall 2016 Enrollments

May include individual student enrollments at multiple institutions.