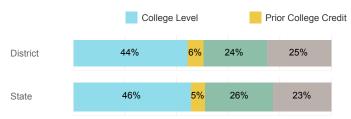

|

#### **USHE Student Information**

|                                    | District | State  |
|------------------------------------|----------|--------|
| Number Enrolled Fall               | 958      | 13,374 |
| Avg. Fall Semester GPA             | 2.79     | 2.71   |
| % Pell Eligible                    | 24.9%    | 32.0%  |
| % Returned Spring Semester         | 82.8%    | 79.8%  |
| % with 30 Credits 1st Year         | 25.4%    | 27.6%  |
| Avg. ACT Composite Score           | 23       | 22     |
| Took ACT Test                      | 950      | 13,255 |
| % ACT College Math Ready (≥ 22)    | 49.4%    | 47.0%  |
| % ACT College English Ready (≥ 18) | 80.2%    | 75.0%  |

#### **College Performance Measures for USHE Students**

### Students Taking Math by Highest Level Attempted



#### % Earning C or Higher in Remedial Math (≤ 1010)



#### % Earning C or Higher in College Math (≥ 1030)



# Students Taking English by Highest Level Attempted



#### % Earning C or Higher in Remedial English (< 1000)



## % Earning C or Higher in College English (≥ 1010)