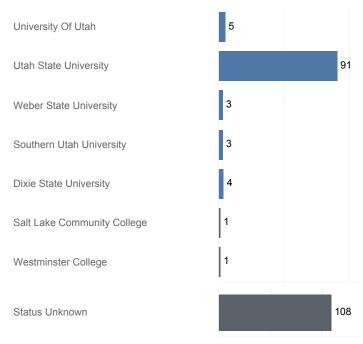

#### Fall 2016 Enrollments

May include individual student enrollments at multiple institutions.