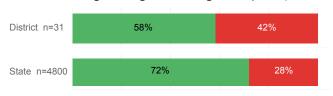

-------------------------------|----------|--------|
| Number Enrolled Fall               | 89       | 13,374 |
| Avg. Fall Semester GPA             | 2.61     | 2.71   |
| % Pell Eligible                    | 30.3%    | 32.0%  |
| % Returned Spring Semester         | 85.4%    | 79.8%  |
| % with 30 Credits 1st Year         | 47.2%    | 27.6%  |
| Avg. ACT Composite Score           | 20       | 22     |
| Took ACT Test                      | 89       | 13,255 |
| % ACT College Math Ready (≥ 22)    | 33.7%    | 47.0%  |
| % ACT College English Ready (≥ 18) | 59.6%    | 75.0%  |

# **College Performance Measures for USHE Students**

# Students Taking Math by Highest Level Attempted



### % Earning C or Higher in Remedial Math (≤ 1010)



#### % Earning C or Higher in College Math (≥ 1030)



# Students Taking English by Highest Level Attempted



### % Earning C or Higher in Remedial English (< 1000)



# % Earning C or Higher in College English (≥ 1010)