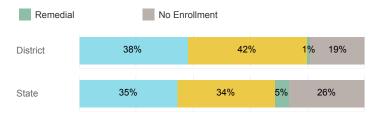

umber Enrolled Fall               | 89       | 13,374 |
| Avg. Fall Semester GPA             | 2.61     | 2.71   |
| % Pell Eligible                    | 30.3%    | 32.0%  |
| % Returned Spring Semester         | 85.4%    | 79.8%  |
| % with 30 Credits 1st Year         | 47.2%    | 27.6%  |
| Avg. ACT Composite Score           | 20       | 22     |
| Took ACT Test                      | 89       | 13,255 |
| % ACT College Math Ready (≥ 22)    | 33.7%    | 47.0%  |
| % ACT College English Ready (≥ 18) | 59.6%    | 75.0%  |

# **College Performance Measures for USHE Students**

# Students Taking Math by Highest Level Attempted



### % Earning C or Higher in Remedial Math (≤ 1010)



#### % Earning C or Higher in College Math (≥ 1030)



# Students Taking English by Highest Level Attempted



### % Earning C or Higher in Remedial English (< 1000)



# % Earning C or Higher in College English (≥ 1010)