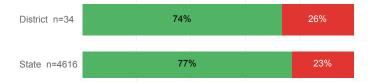

|
| % Pell Eligible                    | 30.3%    | 32.0%  |
| % Returned Spring Semester         | 85.4%    | 79.8%  |
| % with 30 Credits 1st Year         | 47.2%    | 27.6%  |
| Avg. ACT Composite Score           | 20       | 22     |
| Took ACT Test                      | 89       | 13,255 |
| % ACT College Math Ready (≥ 22)    | 33.7%    | 47.0%  |
| % ACT College English Ready (≥ 18) | 59.6%    | 75.0%  |

# **College Performance Measures for USHE Students**

# Students Taking Math by Highest Level Attempted



### % Earning C or Higher in Remedial Math (≤ 1010)



#### % Earning C or Higher in College Math (≥ 1030)



# Students Taking English by Highest Level Attempted



### % Earning C or Higher in Remedial English (< 1000)



# % Earning C or Higher in College English (≥ 1010)