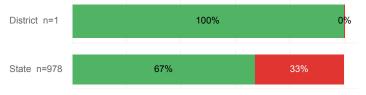

Avg. Fall Semester GPA             | 2.61     | 2.71   |
| % Pell Eligible                    | 30.3%    | 32.0%  |
| % Returned Spring Semester         | 85.4%    | 79.8%  |
| % with 30 Credits 1st Year         | 47.2%    | 27.6%  |
| Avg. ACT Composite Score           | 20       | 22     |
| Took ACT Test                      | 89       | 13,255 |
| % ACT College Math Ready (≥ 22)    | 33.7%    | 47.0%  |
| % ACT College English Ready (≥ 18) | 59.6%    | 75.0%  |

# **College Performance Measures for USHE Students**

# Students Taking Math by Highest Level Attempted



### % Earning C or Higher in Remedial Math (≤ 1010)



#### % Earning C or Higher in College Math (≥ 1030)



# Students Taking English by Highest Level Attempted



### % Earning C or Higher in Remedial English (< 1000)



# % Earning C or Higher in College English (≥ 1010)