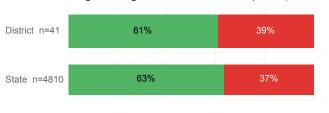

| District | State  |
|------------------------------------|----------|--------|
| Number Enrolled Fall               | 89       | 13,374 |
| Avg. Fall Semester GPA             | 2.61     | 2.71   |
| % Pell Eligible                    | 30.3%    | 32.0%  |
| % Returned Spring Semester         | 85.4%    | 79.8%  |
| % with 30 Credits 1st Year         | 47.2%    | 27.6%  |
| Avg. ACT Composite Score           | 20       | 22     |
| Took ACT Test                      | 89       | 13,255 |
| % ACT College Math Ready (≥ 22)    | 33.7%    | 47.0%  |
| % ACT College English Ready (≥ 18) | 59.6%    | 75.0%  |

# **College Performance Measures for USHE Students**

# Students Taking Math by Highest Level Attempted



### % Earning C or Higher in Remedial Math (≤ 1010)



#### % Earning C or Higher in College Math (≥ 1030)



# Students Taking English by Highest Level Attempted



### % Earning C or Higher in Remedial English (< 1000)



# % Earning C or Higher in College English (≥ 1010)