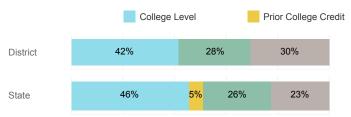

61.7%  |

#### **USHE Student Information**

|                                    | District | State  |
|------------------------------------|----------|--------|
| Number Enrolled Fall               | 89       | 13,374 |
| Avg. Fall Semester GPA             | 2.61     | 2.71   |
| % Pell Eligible                    | 30.3%    | 32.0%  |
| % Returned Spring Semester         | 85.4%    | 79.8%  |
| % with 30 Credits 1st Year         | 47.2%    | 27.6%  |
| Avg. ACT Composite Score           | 20       | 22     |
| Took ACT Test                      | 89       | 13,255 |
| % ACT College Math Ready (≥ 22)    | 33.7%    | 47.0%  |
| % ACT College English Ready (≥ 18) | 59.6%    | 75.0%  |

# **College Performance Measures for USHE Students**

# Students Taking Math by Highest Level Attempted



### % Earning C or Higher in Remedial Math (≤ 1010)



#### % Earning C or Higher in College Math (≥ 1030)



# Students Taking English by Highest Level Attempted



### % Earning C or Higher in Remedial English (< 1000)



# % Earning C or Higher in College English (≥ 1010)