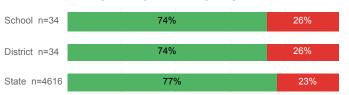

Eligible                    | 26.5%  | 30.3%    | 32.0%  |
| % Returned Spring Semester         | 89.2%  | 85.4%    | 79.8%  |
| % with 30 Credits 1st Year         | 49.4%  | 47.2%    | 27.6%  |
| Avg. ACT Composite Score           | 21     | 20       | 22     |
| Took ACT Test                      | 82     | 89       | 13,255 |
| % ACT College Math Ready (≥ 22)    | 34.9%  | 33.7%    | 47.0%  |
| % ACT College English Ready (≥ 18) | 63.9%  | 59.6%    | 75.0%  |

## **College Performance Measures for USHE Students**

## Students Taking Math by Highest Level Attempted



## % Earning C or Higher in Remedial Math (≤ 1010)





## Students Taking English by Highest Level Attempted



## % Earning C or Higher in Remedial English (< 1000)



# % Earning C or Higher in College English (≥ 1010)