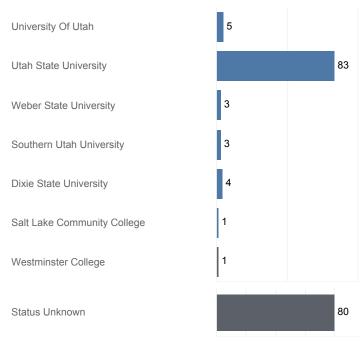

#### Fall 2016 Enrollments

May include individual student enrollments at multiple institutions.