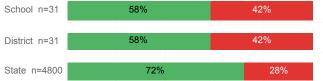

--|----------|--------|
| Number Enrolled Fall               | 83     | 89       | 13,374 |
| Avg. Fall Semester GPA             | 2.75   | 2.61     | 2.71   |
| % Pell Eligible                    | 26.5%  | 30.3%    | 32.0%  |
| % Returned Spring Semester         | 89.2%  | 85.4%    | 79.8%  |
| % with 30 Credits 1st Year         | 49.4%  | 47.2%    | 27.6%  |
| Avg. ACT Composite Score           | 21     | 20       | 22     |
| Took ACT Test                      | 82     | 89       | 13,255 |
| % ACT College Math Ready (≥ 22)    | 34.9%  | 33.7%    | 47.0%  |
| % ACT College English Ready (≥ 18) | 63.9%  | 59.6%    | 75.0%  |

## **College Performance Measures for USHE Students**

## Students Taking Math by Highest Level Attempted



## % Earning C or Higher in Remedial Math (≤ 1010)





## Students Taking English by Highest Level Attempted



## % Earning C or Higher in Remedial English (< 1000)



# % Earning C or Higher in College English (≥ 1010)