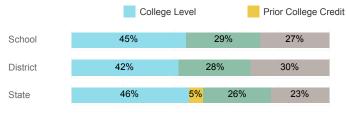

| State  |
|------------------------------------|--------|----------|--------|
| Number Enrolled Fall               | 83     | 89       | 13,374 |
| Avg. Fall Semester GPA             | 2.75   | 2.61     | 2.71   |
| % Pell Eligible                    | 26.5%  | 30.3%    | 32.0%  |
| % Returned Spring Semester         | 89.2%  | 85.4%    | 79.8%  |
| % with 30 Credits 1st Year         | 49.4%  | 47.2%    | 27.6%  |
| Avg. ACT Composite Score           | 21     | 20       | 22     |
| Took ACT Test                      | 82     | 89       | 13,255 |
| % ACT College Math Ready (≥ 22)    | 34.9%  | 33.7%    | 47.0%  |
| % ACT College English Ready (≥ 18) | 63.9%  | 59.6%    | 75.0%  |

## **College Performance Measures for USHE Students**

## Students Taking Math by Highest Level Attempted



## % Earning C or Higher in Remedial Math (≤ 1010)





## Students Taking English by Highest Level Attempted



## % Earning C or Higher in Remedial English (< 1000)



# % Earning C or Higher in College English (≥ 1010)