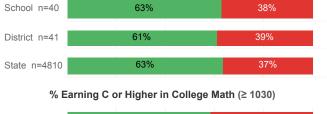

----|----------|--------|
| Number Enrolled Fall               | 83     | 89       | 13,374 |
| Avg. Fall Semester GPA             | 2.75   | 2.61     | 2.71   |
| % Pell Eligible                    | 26.5%  | 30.3%    | 32.0%  |
| % Returned Spring Semester         | 89.2%  | 85.4%    | 79.8%  |
| % with 30 Credits 1st Year         | 49.4%  | 47.2%    | 27.6%  |
| Avg. ACT Composite Score           | 21     | 20       | 22     |
| Took ACT Test                      | 82     | 89       | 13,255 |
| % ACT College Math Ready (≥ 22)    | 34.9%  | 33.7%    | 47.0%  |
| % ACT College English Ready (≥ 18) | 63.9%  | 59.6%    | 75.0%  |

## **College Performance Measures for USHE Students**

## Students Taking Math by Highest Level Attempted



## % Earning C or Higher in Remedial Math (≤ 1010)





## Students Taking English by Highest Level Attempted



## % Earning C or Higher in Remedial English (< 1000)



# % Earning C or Higher in College English (≥ 1010)