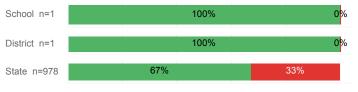

PA             | 2.75   | 2.61     | 2.71   |
| % Pell Eligible                    | 26.5%  | 30.3%    | 32.0%  |
| % Returned Spring Semester         | 89.2%  | 85.4%    | 79.8%  |
| % with 30 Credits 1st Year         | 49.4%  | 47.2%    | 27.6%  |
| Avg. ACT Composite Score           | 21     | 20       | 22     |
| Took ACT Test                      | 82     | 89       | 13,255 |
| % ACT College Math Ready (≥ 22)    | 34.9%  | 33.7%    | 47.0%  |
| % ACT College English Ready (≥ 18) | 63.9%  | 59.6%    | 75.0%  |

## **College Performance Measures for USHE Students**

## Students Taking Math by Highest Level Attempted



## % Earning C or Higher in Remedial Math (≤ 1010)





## Students Taking English by Highest Level Attempted



## % Earning C or Higher in Remedial English (< 1000)



# % Earning C or Higher in College English (≥ 1010)