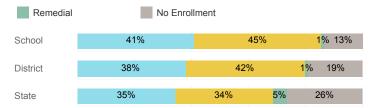

| 83     | 89       | 13,374 |
| Avg. Fall Semester GPA             | 2.75   | 2.61     | 2.71   |
| % Pell Eligible                    | 26.5%  | 30.3%    | 32.0%  |
| % Returned Spring Semester         | 89.2%  | 85.4%    | 79.8%  |
| % with 30 Credits 1st Year         | 49.4%  | 47.2%    | 27.6%  |
| Avg. ACT Composite Score           | 21     | 20       | 22     |
| Took ACT Test                      | 82     | 89       | 13,255 |
| % ACT College Math Ready (≥ 22)    | 34.9%  | 33.7%    | 47.0%  |
| % ACT College English Ready (≥ 18) | 63.9%  | 59.6%    | 75.0%  |

## **College Performance Measures for USHE Students**

## Students Taking Math by Highest Level Attempted



## % Earning C or Higher in Remedial Math (≤ 1010)





## Students Taking English by Highest Level Attempted



## % Earning C or Higher in Remedial English (< 1000)



# % Earning C or Higher in College English (≥ 1010)