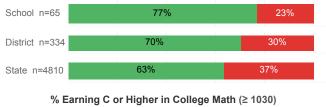

-----|----------|--------|
| Number Enrolled Fall               | 194    | 958      | 13,374 |
| Avg. Fall Semester GPA             | 2.89   | 2.79     | 2.71   |
| % Pell Eligible                    | 14.4%  | 24.9%    | 32.0%  |
| % Returned Spring Semester         | 79.4%  | 82.8%    | 79.8%  |
| % with 30 Credits 1st Year         | 26.3%  | 25.4%    | 27.6%  |
| Avg. ACT Composite Score           | 23     | 23       | 22     |
| Took ACT Test                      | 190    | 950      | 13,255 |
| % ACT College Math Ready (≥ 22)    | 58.9%  | 49.4%    | 47.0%  |
| % ACT College English Ready (≥ 18) | 83.9%  | 80.2%    | 75.0%  |

## **College Performance Measures for USHE Students**

## Students Taking Math by Highest Level Attempted



# % Earning C or Higher in Remedial Math (≤ 1010)





# Students Taking English by Highest Level Attempted



# % Earning C or Higher in Remedial English (< 1000)



#### % Earning C or Higher in College English (≥ 1010)