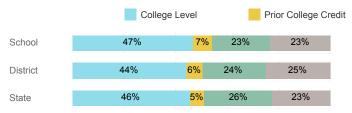

| State  |
|------------------------------------|--------|----------|--------|
| Number Enrolled Fall               | 194    | 958      | 13,374 |
| Avg. Fall Semester GPA             | 2.89   | 2.79     | 2.71   |
| % Pell Eligible                    | 14.4%  | 24.9%    | 32.0%  |
| % Returned Spring Semester         | 79.4%  | 82.8%    | 79.8%  |
| % with 30 Credits 1st Year         | 26.3%  | 25.4%    | 27.6%  |
| Avg. ACT Composite Score           | 23     | 23       | 22     |
| Took ACT Test                      | 190    | 950      | 13,255 |
| % ACT College Math Ready (≥ 22)    | 58.9%  | 49.4%    | 47.0%  |
| % ACT College English Ready (≥ 18) | 83.9%  | 80.2%    | 75.0%  |

## **College Performance Measures for USHE Students**

## Students Taking Math by Highest Level Attempted



# % Earning C or Higher in Remedial Math (≤ 1010)





# Students Taking English by Highest Level Attempted



# % Earning C or Higher in Remedial English (< 1000)



#### % Earning C or Higher in College English (≥ 1010)