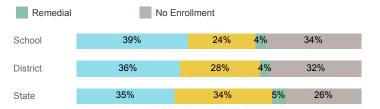

| 194    | 958      | 13,374 |
| Avg. Fall Semester GPA             | 2.89   | 2.79     | 2.71   |
| % Pell Eligible                    | 14.4%  | 24.9%    | 32.0%  |
| % Returned Spring Semester         | 79.4%  | 82.8%    | 79.8%  |
| % with 30 Credits 1st Year         | 26.3%  | 25.4%    | 27.6%  |
| Avg. ACT Composite Score           | 23     | 23       | 22     |
| Took ACT Test                      | 190    | 950      | 13,255 |
| % ACT College Math Ready (≥ 22)    | 58.9%  | 49.4%    | 47.0%  |
| % ACT College English Ready (≥ 18) | 83.9%  | 80.2%    | 75.0%  |

## **College Performance Measures for USHE Students**

## Students Taking Math by Highest Level Attempted



# % Earning C or Higher in Remedial Math (≤ 1010)





# Students Taking English by Highest Level Attempted



# % Earning C or Higher in Remedial English (< 1000)



#### % Earning C or Higher in College English (≥ 1010)