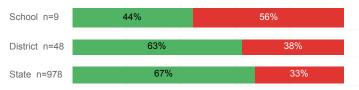

r GPA             | 2.89   | 2.79     | 2.71   |
| % Pell Eligible                    | 14.4%  | 24.9%    | 32.0%  |
| % Returned Spring Semester         | 79.4%  | 82.8%    | 79.8%  |
| % with 30 Credits 1st Year         | 26.3%  | 25.4%    | 27.6%  |
| Avg. ACT Composite Score           | 23     | 23       | 22     |
| Took ACT Test                      | 190    | 950      | 13,255 |
| % ACT College Math Ready (≥ 22)    | 58.9%  | 49.4%    | 47.0%  |
| % ACT College English Ready (≥ 18) | 83.9%  | 80.2%    | 75.0%  |

## **College Performance Measures for USHE Students**

## Students Taking Math by Highest Level Attempted



# % Earning C or Higher in Remedial Math (≤ 1010)





# Students Taking English by Highest Level Attempted



# % Earning C or Higher in Remedial English (< 1000)



#### % Earning C or Higher in College English (≥ 1010)