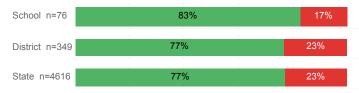

Eligible                    | 14.4%  | 24.9%    | 32.0%  |
| % Returned Spring Semester         | 79.4%  | 82.8%    | 79.8%  |
| % with 30 Credits 1st Year         | 26.3%  | 25.4%    | 27.6%  |
| Avg. ACT Composite Score           | 23     | 23       | 22     |
| Took ACT Test                      | 190    | 950      | 13,255 |
| % ACT College Math Ready (≥ 22)    | 58.9%  | 49.4%    | 47.0%  |
| % ACT College English Ready (≥ 18) | 83.9%  | 80.2%    | 75.0%  |

## **College Performance Measures for USHE Students**

## Students Taking Math by Highest Level Attempted



# % Earning C or Higher in Remedial Math (≤ 1010)





# Students Taking English by Highest Level Attempted



# % Earning C or Higher in Remedial English (< 1000)



#### % Earning C or Higher in College English (≥ 1010)