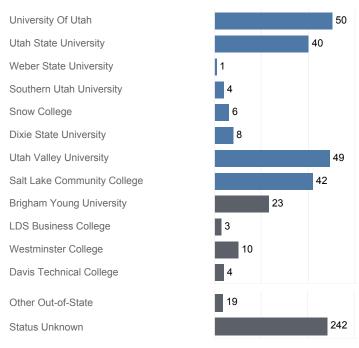

#### Fall 2016 Enrollments

May include individual student enrollments at multiple institutions.