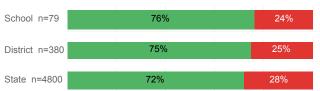

---|----------|--------|
| Number Enrolled Fall               | 194    | 958      | 13,374 |
| Avg. Fall Semester GPA             | 2.89   | 2.79     | 2.71   |
| % Pell Eligible                    | 14.4%  | 24.9%    | 32.0%  |
| % Returned Spring Semester         | 79.4%  | 82.8%    | 79.8%  |
| % with 30 Credits 1st Year         | 26.3%  | 25.4%    | 27.6%  |
| Avg. ACT Composite Score           | 23     | 23       | 22     |
| Took ACT Test                      | 190    | 950      | 13,255 |
| % ACT College Math Ready (≥ 22)    | 58.9%  | 49.4%    | 47.0%  |
| % ACT College English Ready (≥ 18) | 83.9%  | 80.2%    | 75.0%  |

## **College Performance Measures for USHE Students**

## Students Taking Math by Highest Level Attempted



# % Earning C or Higher in Remedial Math (≤ 1010)





# Students Taking English by Highest Level Attempted



# % Earning C or Higher in Remedial English (< 1000)



#### % Earning C or Higher in College English (≥ 1010)