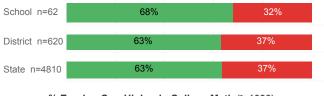

--|----------|--------|
| Number Enrolled Fall               | 143    | 1,427    | 13,374 |
| Avg. Fall Semester GPA             | 2.51   | 2.57     | 2.71   |
| % Pell Eligible                    | 47.6%  | 44.0%    | 32.0%  |
| % Returned Spring Semester         | 88.1%  | 82.7%    | 79.8%  |
| % with 30 Credits 1st Year         | 20.3%  | 20.7%    | 27.6%  |
| Avg. ACT Composite Score           | 21     | 21       | 22     |
| Took ACT Test                      | 130    | 1,398    | 13,255 |
| % ACT College Math Ready (≥ 22)    | 35.3%  | 36.6%    | 47.0%  |
| % ACT College English Ready (≥ 18) | 66.2%  | 64.4%    | 75.0%  |

### **College Performance Measures for USHE Students**

### Students Taking Math by Highest Level Attempted



## % Earning C or Higher in Remedial Math (≤ 1010)



#### % Earning C or Higher in College Math (≥ 1030)



## Students Taking English by Highest Level Attempted



## % Earning C or Higher in Remedial English (< 1000)



## % Earning C or Higher in College English (≥ 1010)