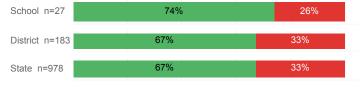

Eligible                    | 47.6%  | 44.0%    | 32.0%  |
| % Returned Spring Semester         | 88.1%  | 82.7%    | 79.8%  |
| % with 30 Credits 1st Year         | 20.3%  | 20.7%    | 27.6%  |
| Avg. ACT Composite Score           | 21     | 21       | 22     |
| Took ACT Test                      | 130    | 1,398    | 13,255 |
| % ACT College Math Ready (≥ 22)    | 35.3%  | 36.6%    | 47.0%  |
| % ACT College English Ready (≥ 18) | 66.2%  | 64.4%    | 75.0%  |

### **College Performance Measures for USHE Students**

### Students Taking Math by Highest Level Attempted



## % Earning C or Higher in Remedial Math (≤ 1010)



#### % Earning C or Higher in College Math (≥ 1030)



## Students Taking English by Highest Level Attempted



## % Earning C or Higher in Remedial English (< 1000)



## % Earning C or Higher in College English (≥ 1010)