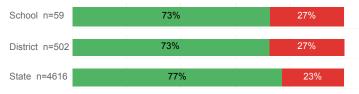

|
| % Returned Spring Semester         | 88.1%  | 82.7%    | 79.8%  |
| % with 30 Credits 1st Year         | 20.3%  | 20.7%    | 27.6%  |
| Avg. ACT Composite Score           | 21     | 21       | 22     |
| Took ACT Test                      | 130    | 1,398    | 13,255 |
| % ACT College Math Ready (≥ 22)    | 35.3%  | 36.6%    | 47.0%  |
| % ACT College English Ready (≥ 18) | 66.2%  | 64.4%    | 75.0%  |

### **College Performance Measures for USHE Students**

### Students Taking Math by Highest Level Attempted



## % Earning C or Higher in Remedial Math (≤ 1010)



#### % Earning C or Higher in College Math (≥ 1030)



## Students Taking English by Highest Level Attempted



## % Earning C or Higher in Remedial English (< 1000)



## % Earning C or Higher in College English (≥ 1010)