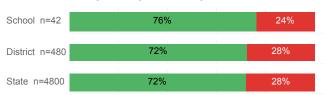

| 143    | 1,427    | 13,374 |
| Avg. Fall Semester GPA             | 2.51   | 2.57     | 2.71   |
| % Pell Eligible                    | 47.6%  | 44.0%    | 32.0%  |
| % Returned Spring Semester         | 88.1%  | 82.7%    | 79.8%  |
| % with 30 Credits 1st Year         | 20.3%  | 20.7%    | 27.6%  |
| Avg. ACT Composite Score           | 21     | 21       | 22     |
| Took ACT Test                      | 130    | 1,398    | 13,255 |
| % ACT College Math Ready (≥ 22)    | 35.3%  | 36.6%    | 47.0%  |
| % ACT College English Ready (≥ 18) | 66.2%  | 64.4%    | 75.0%  |

### **College Performance Measures for USHE Students**

### Students Taking Math by Highest Level Attempted



## % Earning C or Higher in Remedial Math (≤ 1010)



#### % Earning C or Higher in College Math (≥ 1030)



## Students Taking English by Highest Level Attempted



## % Earning C or Higher in Remedial English (< 1000)



## % Earning C or Higher in College English (≥ 1010)