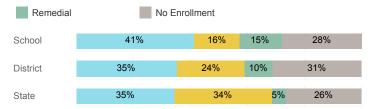

GPA             | 2.51   | 2.57     | 2.71   |
| % Pell Eligible                    | 47.6%  | 44.0%    | 32.0%  |
| % Returned Spring Semester         | 88.1%  | 82.7%    | 79.8%  |
| % with 30 Credits 1st Year         | 20.3%  | 20.7%    | 27.6%  |
| Avg. ACT Composite Score           | 21     | 21       | 22     |
| Took ACT Test                      | 130    | 1,398    | 13,255 |
| % ACT College Math Ready (≥ 22)    | 35.3%  | 36.6%    | 47.0%  |
| % ACT College English Ready (≥ 18) | 66.2%  | 64.4%    | 75.0%  |

### **College Performance Measures for USHE Students**

### Students Taking Math by Highest Level Attempted



## % Earning C or Higher in Remedial Math (≤ 1010)



#### % Earning C or Higher in College Math (≥ 1030)



## Students Taking English by Highest Level Attempted



## % Earning C or Higher in Remedial English (< 1000)



## % Earning C or Higher in College English (≥ 1010)