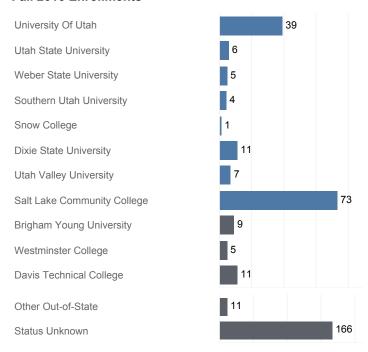

#### Fall 2016 Enrollments

May include individual student enrollments at multiple institutions.