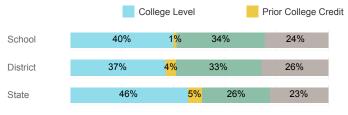

State  |
|------------------------------------|--------|----------|--------|
| Number Enrolled Fall               | 143    | 1,427    | 13,374 |
| Avg. Fall Semester GPA             | 2.51   | 2.57     | 2.71   |
| % Pell Eligible                    | 47.6%  | 44.0%    | 32.0%  |
| % Returned Spring Semester         | 88.1%  | 82.7%    | 79.8%  |
| % with 30 Credits 1st Year         | 20.3%  | 20.7%    | 27.6%  |
| Avg. ACT Composite Score           | 21     | 21       | 22     |
| Took ACT Test                      | 130    | 1,398    | 13,255 |
| % ACT College Math Ready (≥ 22)    | 35.3%  | 36.6%    | 47.0%  |
| % ACT College English Ready (≥ 18) | 66.2%  | 64.4%    | 75.0%  |

### **College Performance Measures for USHE Students**

### Students Taking Math by Highest Level Attempted



## % Earning C or Higher in Remedial Math (≤ 1010)



#### % Earning C or Higher in College Math (≥ 1030)



## Students Taking English by Highest Level Attempted



## % Earning C or Higher in Remedial English (< 1000)



## % Earning C or Higher in College English (≥ 1010)