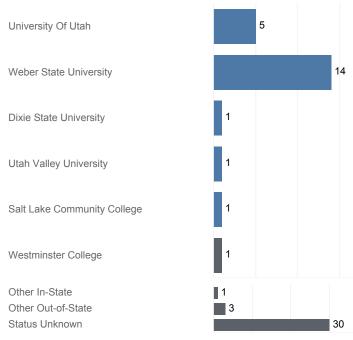

#### Fall 2016 Enrollments

May include individual student enrollments at multiple institutions.