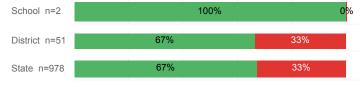

ligible                    | 34.8%  | 35.9%    | 32.0%  |
| % Returned Spring Semester         | 87.0%  | 79.7%    | 79.8%  |
| % with 30 Credits 1st Year         | 8.7%   | 26.1%    | 27.6%  |
| Avg. ACT Composite Score           | 23     | 23       | 22     |
| Took ACT Test                      | 23     | 834      | 13,255 |
| % ACT College Math Ready (≥ 22)    | 39.1%  | 51.8%    | 47.0%  |
| % ACT College English Ready (≥ 18) | 82.6%  | 79.9%    | 75.0%  |

### **College Performance Measures for USHE Students**

### Students Taking Math by Highest Level Attempted



### % Earning C or Higher in Remedial Math (≤ 1010)



### % Earning C or Higher in College Math (≥ 1030)



## Students Taking English by Highest Level Attempted



### % Earning C or Higher in Remedial English (< 1000)



# % Earning C or Higher in College English (≥ 1010)