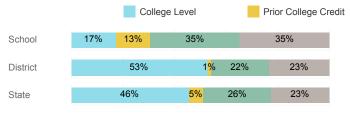

State  |
|------------------------------------|--------|----------|--------|
| Number Enrolled Fall               | 23     | 849      | 13,374 |
| Avg. Fall Semester GPA             | 2.60   | 2.59     | 2.71   |
| % Pell Eligible                    | 34.8%  | 35.9%    | 32.0%  |
| % Returned Spring Semester         | 87.0%  | 79.7%    | 79.8%  |
| % with 30 Credits 1st Year         | 8.7%   | 26.1%    | 27.6%  |
| Avg. ACT Composite Score           | 23     | 23       | 22     |
| Took ACT Test                      | 23     | 834      | 13,255 |
| % ACT College Math Ready (≥ 22)    | 39.1%  | 51.8%    | 47.0%  |
| % ACT College English Ready (≥ 18) | 82.6%  | 79.9%    | 75.0%  |

### **College Performance Measures for USHE Students**

### Students Taking Math by Highest Level Attempted



### % Earning C or Higher in Remedial Math (≤ 1010)



### % Earning C or Higher in College Math (≥ 1030)



## Students Taking English by Highest Level Attempted



### % Earning C or Higher in Remedial English (< 1000)



# % Earning C or Higher in College English (≥ 1010)