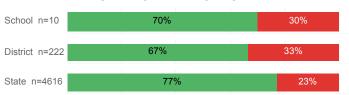

|
| % Returned Spring Semester         | 87.0%  | 79.7%    | 79.8%  |
| % with 30 Credits 1st Year         | 8.7%   | 26.1%    | 27.6%  |
| Avg. ACT Composite Score           | 23     | 23       | 22     |
| Took ACT Test                      | 23     | 834      | 13,255 |
| % ACT College Math Ready (≥ 22)    | 39.1%  | 51.8%    | 47.0%  |
| % ACT College English Ready (≥ 18) | 82.6%  | 79.9%    | 75.0%  |

### **College Performance Measures for USHE Students**

### Students Taking Math by Highest Level Attempted



### % Earning C or Higher in Remedial Math (≤ 1010)



### % Earning C or Higher in College Math (≥ 1030)



## Students Taking English by Highest Level Attempted



### % Earning C or Higher in Remedial English (< 1000)



# % Earning C or Higher in College English (≥ 1010)