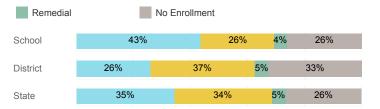

GPA             | 2.60   | 2.59     | 2.71   |
| % Pell Eligible                    | 34.8%  | 35.9%    | 32.0%  |
| % Returned Spring Semester         | 87.0%  | 79.7%    | 79.8%  |
| % with 30 Credits 1st Year         | 8.7%   | 26.1%    | 27.6%  |
| Avg. ACT Composite Score           | 23     | 23       | 22     |
| Took ACT Test                      | 23     | 834      | 13,255 |
| % ACT College Math Ready (≥ 22)    | 39.1%  | 51.8%    | 47.0%  |
| % ACT College English Ready (≥ 18) | 82.6%  | 79.9%    | 75.0%  |

### **College Performance Measures for USHE Students**

### Students Taking Math by Highest Level Attempted



### % Earning C or Higher in Remedial Math (≤ 1010)



### % Earning C or Higher in College Math (≥ 1030)



## Students Taking English by Highest Level Attempted



### % Earning C or Higher in Remedial English (< 1000)



# % Earning C or Higher in College English (≥ 1010)