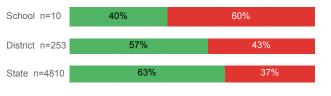

-|----------|--------|
| Number Enrolled Fall               | 23     | 849      | 13,374 |
| Avg. Fall Semester GPA             | 2.60   | 2.59     | 2.71   |
| % Pell Eligible                    | 34.8%  | 35.9%    | 32.0%  |
| % Returned Spring Semester         | 87.0%  | 79.7%    | 79.8%  |
| % with 30 Credits 1st Year         | 8.7%   | 26.1%    | 27.6%  |
| Avg. ACT Composite Score           | 23     | 23       | 22     |
| Took ACT Test                      | 23     | 834      | 13,255 |
| % ACT College Math Ready (≥ 22)    | 39.1%  | 51.8%    | 47.0%  |
| % ACT College English Ready (≥ 18) | 82.6%  | 79.9%    | 75.0%  |

### **College Performance Measures for USHE Students**

### Students Taking Math by Highest Level Attempted



### % Earning C or Higher in Remedial Math (≤ 1010)



### % Earning C or Higher in College Math (≥ 1030)



## Students Taking English by Highest Level Attempted



### % Earning C or Higher in Remedial English (< 1000)



# % Earning C or Higher in College English (≥ 1010)