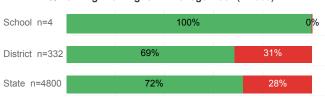

| 23     | 849      | 13,374 |
| Avg. Fall Semester GPA             | 2.60   | 2.59     | 2.71   |
| % Pell Eligible                    | 34.8%  | 35.9%    | 32.0%  |
| % Returned Spring Semester         | 87.0%  | 79.7%    | 79.8%  |
| % with 30 Credits 1st Year         | 8.7%   | 26.1%    | 27.6%  |
| Avg. ACT Composite Score           | 23     | 23       | 22     |
| Took ACT Test                      | 23     | 834      | 13,255 |
| % ACT College Math Ready (≥ 22)    | 39.1%  | 51.8%    | 47.0%  |
| % ACT College English Ready (≥ 18) | 82.6%  | 79.9%    | 75.0%  |

### **College Performance Measures for USHE Students**

### Students Taking Math by Highest Level Attempted



### % Earning C or Higher in Remedial Math (≤ 1010)



### % Earning C or Higher in College Math (≥ 1030)



## Students Taking English by Highest Level Attempted



### % Earning C or Higher in Remedial English (< 1000)



# % Earning C or Higher in College English (≥ 1010)