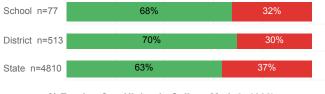

#### % Earning C or Higher in Remedial Math (≤ 1010)

#### % Earning C or Higher in College Math (≥ 1030)