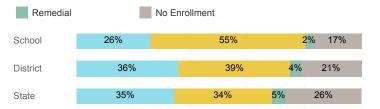

r GPA             | 2.99   | 2.85     | 2.71   |
| % Pell Eligible                    | 14.9%  | 23.1%    | 32.0%  |
| % Returned Spring Semester         | 80.2%  | 81.0%    | 79.8%  |
| % with 30 Credits 1st Year         | 33.1%  | 28.2%    | 27.6%  |
| Avg. ACT Composite Score           | 24     | 23       | 22     |
| Took ACT Test                      | 304    | 1,632    | 13,255 |
| % ACT College Math Ready (≥ 22)    | 63.8%  | 55.7%    | 47.0%  |
| % ACT College English Ready (≥ 18) | 88.3%  | 80.7%    | 75.0%  |

## **College Performance Measures for USHE Students**

## Students Taking Math by Highest Level Attempted



#### % Earning C or Higher in Remedial Math (≤ 1010)



#### % Earning C or Higher in College Math (≥ 1030)



# Students Taking English by Highest Level Attempted



## % Earning C or Higher in Remedial English (< 1000)



#### % Earning C or Higher in College English (≥ 1010)