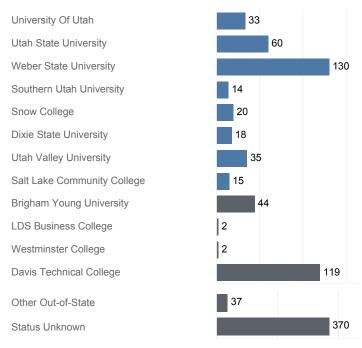

#### Fall 2016 Enrollments

May include individual student enrollments at multiple institutions.