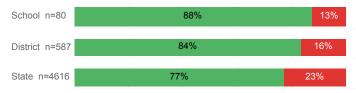

|
| % Returned Spring Semester         | 80.2%  | 81.0%    | 79.8%  |
| % with 30 Credits 1st Year         | 33.1%  | 28.2%    | 27.6%  |
| Avg. ACT Composite Score           | 24     | 23       | 22     |
| Took ACT Test                      | 304    | 1,632    | 13,255 |
| % ACT College Math Ready (≥ 22)    | 63.8%  | 55.7%    | 47.0%  |
| % ACT College English Ready (≥ 18) | 88.3%  | 80.7%    | 75.0%  |

## **College Performance Measures for USHE Students**

## Students Taking Math by Highest Level Attempted



#### % Earning C or Higher in Remedial Math (≤ 1010)



#### % Earning C or Higher in College Math (≥ 1030)



# Students Taking English by Highest Level Attempted



## % Earning C or Higher in Remedial English (< 1000)



#### % Earning C or Higher in College English (≥ 1010)