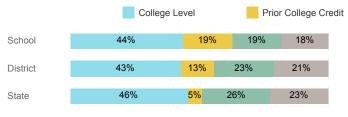

| State  |
|------------------------------------|--------|----------|--------|
| Number Enrolled Fall               | 308    | 1,640    | 13,374 |
| Avg. Fall Semester GPA             | 2.99   | 2.85     | 2.71   |
| % Pell Eligible                    | 14.9%  | 23.1%    | 32.0%  |
| % Returned Spring Semester         | 80.2%  | 81.0%    | 79.8%  |
| % with 30 Credits 1st Year         | 33.1%  | 28.2%    | 27.6%  |
| Avg. ACT Composite Score           | 24     | 23       | 22     |
| Took ACT Test                      | 304    | 1,632    | 13,255 |
| % ACT College Math Ready (≥ 22)    | 63.8%  | 55.7%    | 47.0%  |
| % ACT College English Ready (≥ 18) | 88.3%  | 80.7%    | 75.0%  |

## **College Performance Measures for USHE Students**

## Students Taking Math by Highest Level Attempted



#### % Earning C or Higher in Remedial Math (≤ 1010)



#### % Earning C or Higher in College Math (≥ 1030)



# Students Taking English by Highest Level Attempted



## % Earning C or Higher in Remedial English (< 1000)



#### % Earning C or Higher in College English (≥ 1010)