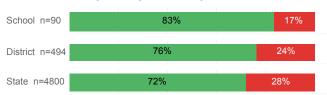

## % Earning C or Higher in Remedial English (< 1000)

#### % Earning C or Higher in College English (≥ 1010)