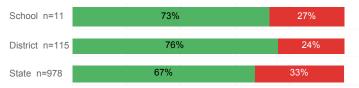

Eligible                    | 14.9%  | 23.1%    | 32.0%  |
| % Returned Spring Semester         | 80.2%  | 81.0%    | 79.8%  |
| % with 30 Credits 1st Year         | 33.1%  | 28.2%    | 27.6%  |
| Avg. ACT Composite Score           | 24     | 23       | 22     |
| Took ACT Test                      | 304    | 1,632    | 13,255 |
| % ACT College Math Ready (≥ 22)    | 63.8%  | 55.7%    | 47.0%  |
| % ACT College English Ready (≥ 18) | 88.3%  | 80.7%    | 75.0%  |

## **College Performance Measures for USHE Students**

## Students Taking Math by Highest Level Attempted



#### % Earning C or Higher in Remedial Math (≤ 1010)



#### % Earning C or Higher in College Math (≥ 1030)



# Students Taking English by Highest Level Attempted



## % Earning C or Higher in Remedial English (< 1000)



#### % Earning C or Higher in College English (≥ 1010)