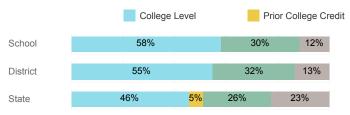

| State  |
|------------------------------------|--------|----------|--------|
| Number Enrolled Fall               | 43     | 75       | 13,374 |
| Avg. Fall Semester GPA             | 2.98   | 2.96     | 2.71   |
| % Pell Eligible                    | 30.2%  | 30.7%    | 32.0%  |
| % Returned Spring Semester         | 81.4%  | 81.3%    | 79.8%  |
| % with 30 Credits 1st Year         | 34.9%  | 36.0%    | 27.6%  |
| Avg. ACT Composite Score           | 21     | 21       | 22     |
| Took ACT Test                      | 43     | 75       | 13,255 |
| % ACT College Math Ready (≥ 22)    | 48.8%  | 50.7%    | 47.0%  |
| % ACT College English Ready (≥ 18) | 72.1%  | 69.3%    | 75.0%  |

## **College Performance Measures for USHE Students**

## Students Taking Math by Highest Level Attempted



## % Earning C or Higher in Remedial Math (≤ 1010)





72%

28%

District n=28

State n=4800

## Students Taking English by Highest Level Attempted



## % Earning C or Higher in Remedial English (< 1000)



# % Earning C or Higher in College English (≥ 1010)