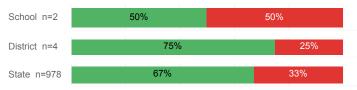

## % Earning C or Higher in Remedial Math (≤ 1010)

72%

28%

District n=28

State n=4800