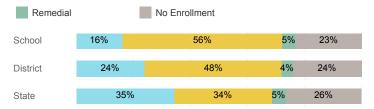

g. Fall Semester GPA             | 2.98   | 2.96     | 2.71   |
| % Pell Eligible                    | 30.2%  | 30.7%    | 32.0%  |
| % Returned Spring Semester         | 81.4%  | 81.3%    | 79.8%  |
| % with 30 Credits 1st Year         | 34.9%  | 36.0%    | 27.6%  |
| Avg. ACT Composite Score           | 21     | 21       | 22     |
| Took ACT Test                      | 43     | 75       | 13,255 |
| % ACT College Math Ready (≥ 22)    | 48.8%  | 50.7%    | 47.0%  |
| % ACT College English Ready (≥ 18) | 72.1%  | 69.3%    | 75.0%  |

## **College Performance Measures for USHE Students**

## Students Taking Math by Highest Level Attempted



## % Earning C or Higher in Remedial Math (≤ 1010)





72%

28%

District n=28

State n=4800

## Students Taking English by Highest Level Attempted



## % Earning C or Higher in Remedial English (< 1000)



# % Earning C or Higher in College English (≥ 1010)