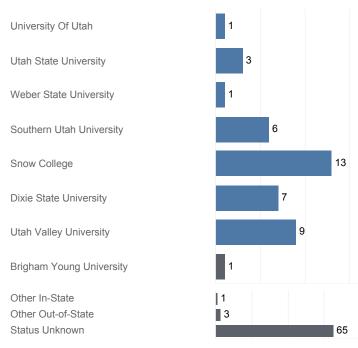

#### Fall 2016 Enrollments

May include individual student enrollments at multiple institutions.