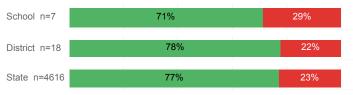

30.7%    | 32.0%  |
| % Returned Spring Semester         | 81.4%  | 81.3%    | 79.8%  |
| % with 30 Credits 1st Year         | 34.9%  | 36.0%    | 27.6%  |
| Avg. ACT Composite Score           | 21     | 21       | 22     |
| Took ACT Test                      | 43     | 75       | 13,255 |
| % ACT College Math Ready (≥ 22)    | 48.8%  | 50.7%    | 47.0%  |
| % ACT College English Ready (≥ 18) | 72.1%  | 69.3%    | 75.0%  |

## **College Performance Measures for USHE Students**

## Students Taking Math by Highest Level Attempted



## % Earning C or Higher in Remedial Math (≤ 1010)





72%

28%

District n=28

State n=4800

## Students Taking English by Highest Level Attempted



## % Earning C or Higher in Remedial English (< 1000)



# % Earning C or Higher in College English (≥ 1010)