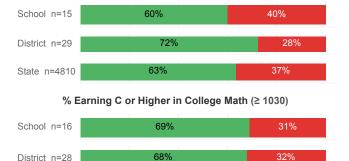

## % Earning C or Higher in Remedial Math (≤ 1010)

72%

28%

District n=28

State n=4800