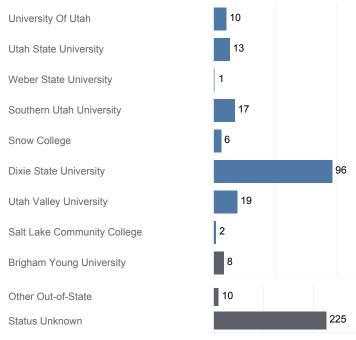

#### Fall 2016 Enrollments

May include individual student enrollments at multiple institutions.