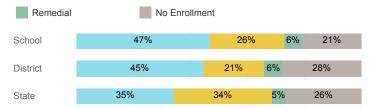

## Students Taking Math by Highest Level Attempted

## % Earning C or Higher in Remedial Math (≤ 1010)