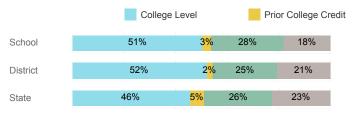

| State  |
|------------------------------------|--------|----------|--------|
| Number Enrolled Fall               | 160    | 649      | 13,374 |
| Avg. Fall Semester GPA             | 2.63   | 2.60     | 2.71   |
| % Pell Eligible                    | 29.4%  | 40.1%    | 32.0%  |
| % Returned Spring Semester         | 76.3%  | 74.9%    | 79.8%  |
| % with 30 Credits 1st Year         | 35.0%  | 36.8%    | 27.6%  |
| Avg. ACT Composite Score           | 22     | 22       | 22     |
| Took ACT Test                      | 160    | 642      | 13,255 |
| % ACT College Math Ready (≥ 22)    | 49.4%  | 46.1%    | 47.0%  |
| % ACT College English Ready (≥ 18) | 71.9%  | 72.4%    | 75.0%  |

## **College Performance Measures for USHE Students**

## Students Taking Math by Highest Level Attempted



## % Earning C or Higher in Remedial Math (≤ 1010)





## Students Taking English by Highest Level Attempted



## % Earning C or Higher in Remedial English (< 1000)



### % Earning C or Higher in College English (≥ 1010)