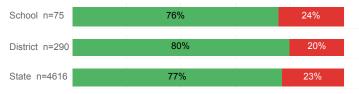

igible                    | 29.4%  | 40.1%    | 32.0%  |
| % Returned Spring Semester         | 76.3%  | 74.9%    | 79.8%  |
| % with 30 Credits 1st Year         | 35.0%  | 36.8%    | 27.6%  |
| Avg. ACT Composite Score           | 22     | 22       | 22     |
| Took ACT Test                      | 160    | 642      | 13,255 |
| % ACT College Math Ready (≥ 22)    | 49.4%  | 46.1%    | 47.0%  |
| % ACT College English Ready (≥ 18) | 71.9%  | 72.4%    | 75.0%  |

## **College Performance Measures for USHE Students**

## Students Taking Math by Highest Level Attempted



## % Earning C or Higher in Remedial Math (≤ 1010)





## Students Taking English by Highest Level Attempted



## % Earning C or Higher in Remedial English (< 1000)



### % Earning C or Higher in College English (≥ 1010)