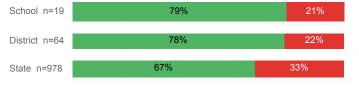

PA             | 2.63   | 2.60     | 2.71   |
| % Pell Eligible                    | 29.4%  | 40.1%    | 32.0%  |
| % Returned Spring Semester         | 76.3%  | 74.9%    | 79.8%  |
| % with 30 Credits 1st Year         | 35.0%  | 36.8%    | 27.6%  |
| Avg. ACT Composite Score           | 22     | 22       | 22     |
| Took ACT Test                      | 160    | 642      | 13,255 |
| % ACT College Math Ready (≥ 22)    | 49.4%  | 46.1%    | 47.0%  |
| % ACT College English Ready (≥ 18) | 71.9%  | 72.4%    | 75.0%  |

## **College Performance Measures for USHE Students**

## Students Taking Math by Highest Level Attempted



## % Earning C or Higher in Remedial Math (≤ 1010)





## Students Taking English by Highest Level Attempted



## % Earning C or Higher in Remedial English (< 1000)



### % Earning C or Higher in College English (≥ 1010)