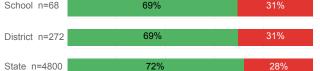

--|----------|--------|
| Number Enrolled Fall               | 160    | 649      | 13,374 |
| Avg. Fall Semester GPA             | 2.63   | 2.60     | 2.71   |
| % Pell Eligible                    | 29.4%  | 40.1%    | 32.0%  |
| % Returned Spring Semester         | 76.3%  | 74.9%    | 79.8%  |
| % with 30 Credits 1st Year         | 35.0%  | 36.8%    | 27.6%  |
| Avg. ACT Composite Score           | 22     | 22       | 22     |
| Took ACT Test                      | 160    | 642      | 13,255 |
| % ACT College Math Ready (≥ 22)    | 49.4%  | 46.1%    | 47.0%  |
| % ACT College English Ready (≥ 18) | 71.9%  | 72.4%    | 75.0%  |

## **College Performance Measures for USHE Students**

## Students Taking Math by Highest Level Attempted



## % Earning C or Higher in Remedial Math (≤ 1010)





## Students Taking English by Highest Level Attempted



## % Earning C or Higher in Remedial English (< 1000)



### % Earning C or Higher in College English (≥ 1010)