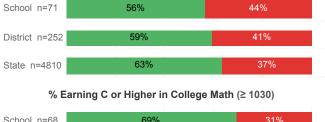

----|----------|--------|
| Number Enrolled Fall               | 160    | 649      | 13,374 |
| Avg. Fall Semester GPA             | 2.63   | 2.60     | 2.71   |
| % Pell Eligible                    | 29.4%  | 40.1%    | 32.0%  |
| % Returned Spring Semester         | 76.3%  | 74.9%    | 79.8%  |
| % with 30 Credits 1st Year         | 35.0%  | 36.8%    | 27.6%  |
| Avg. ACT Composite Score           | 22     | 22       | 22     |
| Took ACT Test                      | 160    | 642      | 13,255 |
| % ACT College Math Ready (≥ 22)    | 49.4%  | 46.1%    | 47.0%  |
| % ACT College English Ready (≥ 18) | 71.9%  | 72.4%    | 75.0%  |

## **College Performance Measures for USHE Students**

## Students Taking Math by Highest Level Attempted



## % Earning C or Higher in Remedial Math (≤ 1010)





## Students Taking English by Highest Level Attempted



## % Earning C or Higher in Remedial English (< 1000)



### % Earning C or Higher in College English (≥ 1010)