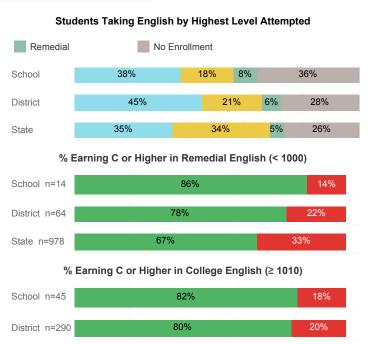

## **College Performance Measures for USHE Students**

State n=4616

For additional information regarding this report, its source data, and the reported measures, please consult the accompanying data definitions.