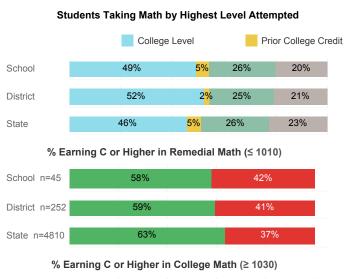

## **College Performance Measures for USHE Students**

State n=4616

For additional information regarding this report, its source data, and the reported measures, please consult the accompanying data definitions.