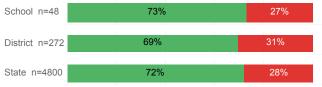

## **College Performance Measures for USHE Students**

State n=4616

For additional information regarding this report, its source data, and the reported measures, please consult the accompanying data definitions.

77%

Prepared by Utah System of Higher Education higheredutah.org Published Nov. 2017.

23%