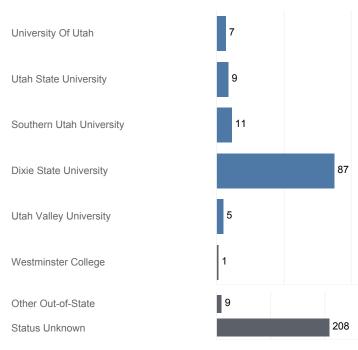

## Fall 2016 Enrollments

May include individual student enrollments at multiple institutions.