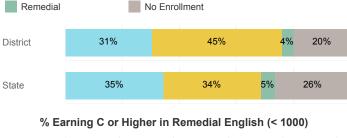

### **College Performance Measures for USHE Students**

For additional information regarding this report, its source data, and the reported measures, please consult the accompanying data definitions.

Students Taking English by Highest Level Attempted