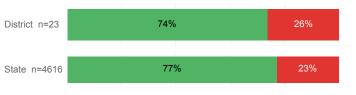

## % Earning C or Higher in College English (≥ 1010)

Prepared by Utah System of Higher Education higheredutah.org Published Nov. 2017.