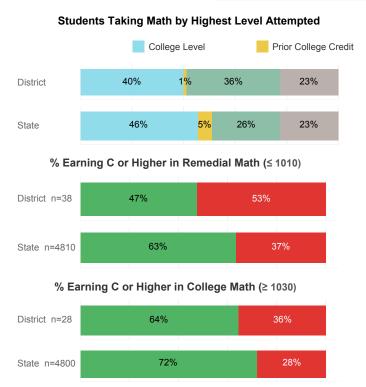

### **College Performance Measures for USHE Students**

For additional information regarding this report, its source data, and the reported measures, please consult the accompanying data definitions.

Students Taking English by Highest Level Attempted