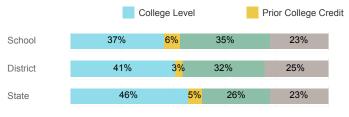

| State  |
|------------------------------------|--------|----------|--------|
| Number Enrolled Fall               | 167    | 540      | 13,374 |
| Avg. Fall Semester GPA             | 2.49   | 2.43     | 2.71   |
| % Pell Eligible                    | 50.9%  | 46.7%    | 32.0%  |
| % Returned Spring Semester         | 82.0%  | 81.3%    | 79.8%  |
| % with 30 Credits 1st Year         | 15.0%  | 17.0%    | 27.6%  |
| Avg. ACT Composite Score           | 20     | 21       | 22     |
| Took ACT Test                      | 162    | 523      | 13,255 |
| % ACT College Math Ready (≥ 22)    | 36.0%  | 38.7%    | 47.0%  |
| % ACT College English Ready (≥ 18) | 57.3%  | 59.0%    | 75.0%  |

## **College Performance Measures for USHE Students**

## Students Taking Math by Highest Level Attempted



## % Earning C or Higher in Remedial Math (≤ 1010)





## Students Taking English by Highest Level Attempted



## % Earning C or Higher in Remedial English (< 1000)



### % Earning C or Higher in College English (≥ 1010)