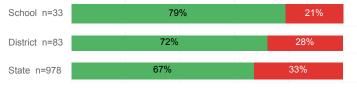

PA             | 2.49   | 2.43     | 2.71   |
| % Pell Eligible                    | 50.9%  | 46.7%    | 32.0%  |
| % Returned Spring Semester         | 82.0%  | 81.3%    | 79.8%  |
| % with 30 Credits 1st Year         | 15.0%  | 17.0%    | 27.6%  |
| Avg. ACT Composite Score           | 20     | 21       | 22     |
| Took ACT Test                      | 162    | 523      | 13,255 |
| % ACT College Math Ready (≥ 22)    | 36.0%  | 38.7%    | 47.0%  |
| % ACT College English Ready (≥ 18) | 57.3%  | 59.0%    | 75.0%  |

## **College Performance Measures for USHE Students**

## Students Taking Math by Highest Level Attempted



## % Earning C or Higher in Remedial Math (≤ 1010)





## Students Taking English by Highest Level Attempted



## % Earning C or Higher in Remedial English (< 1000)



### % Earning C or Higher in College English (≥ 1010)