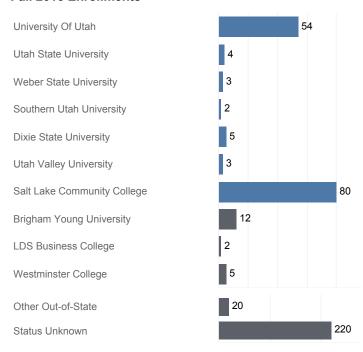

#### Fall 2016 Enrollments

May include individual student enrollments at multiple institutions.