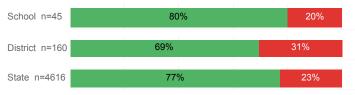

igible                    | 50.9%  | 46.7%    | 32.0%  |
| % Returned Spring Semester         | 82.0%  | 81.3%    | 79.8%  |
| % with 30 Credits 1st Year         | 15.0%  | 17.0%    | 27.6%  |
| Avg. ACT Composite Score           | 20     | 21       | 22     |
| Took ACT Test                      | 162    | 523      | 13,255 |
| % ACT College Math Ready (≥ 22)    | 36.0%  | 38.7%    | 47.0%  |
| % ACT College English Ready (≥ 18) | 57.3%  | 59.0%    | 75.0%  |

## **College Performance Measures for USHE Students**

## Students Taking Math by Highest Level Attempted



## % Earning C or Higher in Remedial Math (≤ 1010)





## Students Taking English by Highest Level Attempted



## % Earning C or Higher in Remedial English (< 1000)



### % Earning C or Higher in College English (≥ 1010)