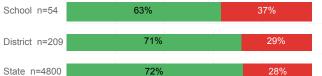

--|----------|--------|
| Number Enrolled Fall               | 167    | 540      | 13,374 |
| Avg. Fall Semester GPA             | 2.49   | 2.43     | 2.71   |
| % Pell Eligible                    | 50.9%  | 46.7%    | 32.0%  |
| % Returned Spring Semester         | 82.0%  | 81.3%    | 79.8%  |
| % with 30 Credits 1st Year         | 15.0%  | 17.0%    | 27.6%  |
| Avg. ACT Composite Score           | 20     | 21       | 22     |
| Took ACT Test                      | 162    | 523      | 13,255 |
| % ACT College Math Ready (≥ 22)    | 36.0%  | 38.7%    | 47.0%  |
| % ACT College English Ready (≥ 18) | 57.3%  | 59.0%    | 75.0%  |

## **College Performance Measures for USHE Students**

## Students Taking Math by Highest Level Attempted



## % Earning C or Higher in Remedial Math (≤ 1010)





## Students Taking English by Highest Level Attempted



## % Earning C or Higher in Remedial English (< 1000)



### % Earning C or Higher in College English (≥ 1010)