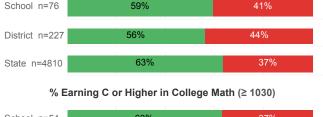

----|----------|--------|
| Number Enrolled Fall               | 167    | 540      | 13,374 |
| Avg. Fall Semester GPA             | 2.49   | 2.43     | 2.71   |
| % Pell Eligible                    | 50.9%  | 46.7%    | 32.0%  |
| % Returned Spring Semester         | 82.0%  | 81.3%    | 79.8%  |
| % with 30 Credits 1st Year         | 15.0%  | 17.0%    | 27.6%  |
| Avg. ACT Composite Score           | 20     | 21       | 22     |
| Took ACT Test                      | 162    | 523      | 13,255 |
| % ACT College Math Ready (≥ 22)    | 36.0%  | 38.7%    | 47.0%  |
| % ACT College English Ready (≥ 18) | 57.3%  | 59.0%    | 75.0%  |

## **College Performance Measures for USHE Students**

## Students Taking Math by Highest Level Attempted



## % Earning C or Higher in Remedial Math (≤ 1010)





## Students Taking English by Highest Level Attempted



## % Earning C or Higher in Remedial English (< 1000)



### % Earning C or Higher in College English (≥ 1010)