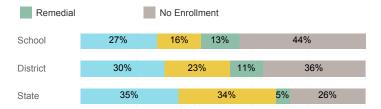

| 167    | 540      | 13,374 |
| Avg. Fall Semester GPA             | 2.49   | 2.43     | 2.71   |
| % Pell Eligible                    | 50.9%  | 46.7%    | 32.0%  |
| % Returned Spring Semester         | 82.0%  | 81.3%    | 79.8%  |
| % with 30 Credits 1st Year         | 15.0%  | 17.0%    | 27.6%  |
| Avg. ACT Composite Score           | 20     | 21       | 22     |
| Took ACT Test                      | 162    | 523      | 13,255 |
| % ACT College Math Ready (≥ 22)    | 36.0%  | 38.7%    | 47.0%  |
| % ACT College English Ready (≥ 18) | 57.3%  | 59.0%    | 75.0%  |

## **College Performance Measures for USHE Students**

## Students Taking Math by Highest Level Attempted



## % Earning C or Higher in Remedial Math (≤ 1010)





## Students Taking English by Highest Level Attempted



## % Earning C or Higher in Remedial English (< 1000)



### % Earning C or Higher in College English (≥ 1010)