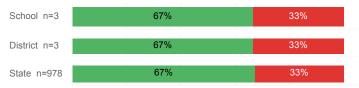

PA             | 2.49   | 2.42     | 2.71   |
| % Pell Eligible                    | 38.8%  | 38.9%    | 32.0%  |
| % Returned Spring Semester         | 71.6%  | 72.2%    | 79.8%  |
| % with 30 Credits 1st Year         | 32.8%  | 31.9%    | 27.6%  |
| Avg. ACT Composite Score           | 20     | 20       | 22     |
| Took ACT Test                      | 66     | 72       | 13,255 |
| % ACT College Math Ready (≥ 22)    | 43.3%  | 41.7%    | 47.0%  |
| % ACT College English Ready (≥ 18) | 65.7%  | 66.7%    | 75.0%  |

## **College Performance Measures for USHE Students**

## Students Taking Math by Highest Level Attempted



## % Earning C or Higher in Remedial Math (≤ 1010)





## Students Taking English by Highest Level Attempted



## % Earning C or Higher in Remedial English (< 1000)



# % Earning C or Higher in College English (≥ 1010)