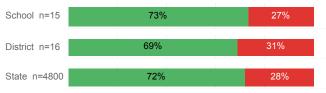

--|----------|--------|
| Number Enrolled Fall               | 67     | 72       | 13,374 |
| Avg. Fall Semester GPA             | 2.49   | 2.42     | 2.71   |
| % Pell Eligible                    | 38.8%  | 38.9%    | 32.0%  |
| % Returned Spring Semester         | 71.6%  | 72.2%    | 79.8%  |
| % with 30 Credits 1st Year         | 32.8%  | 31.9%    | 27.6%  |
| Avg. ACT Composite Score           | 20     | 20       | 22     |
| Took ACT Test                      | 66     | 72       | 13,255 |
| % ACT College Math Ready (≥ 22)    | 43.3%  | 41.7%    | 47.0%  |
| % ACT College English Ready (≥ 18) | 65.7%  | 66.7%    | 75.0%  |

## **College Performance Measures for USHE Students**

## Students Taking Math by Highest Level Attempted



## % Earning C or Higher in Remedial Math (≤ 1010)





## Students Taking English by Highest Level Attempted



## % Earning C or Higher in Remedial English (< 1000)



# % Earning C or Higher in College English (≥ 1010)