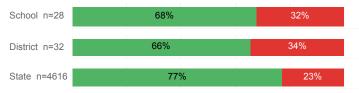

Eligible                    | 38.8%  | 38.9%    | 32.0%  |
| % Returned Spring Semester         | 71.6%  | 72.2%    | 79.8%  |
| % with 30 Credits 1st Year         | 32.8%  | 31.9%    | 27.6%  |
| Avg. ACT Composite Score           | 20     | 20       | 22     |
| Took ACT Test                      | 66     | 72       | 13,255 |
| % ACT College Math Ready (≥ 22)    | 43.3%  | 41.7%    | 47.0%  |
| % ACT College English Ready (≥ 18) | 65.7%  | 66.7%    | 75.0%  |

## **College Performance Measures for USHE Students**

## Students Taking Math by Highest Level Attempted



## % Earning C or Higher in Remedial Math (≤ 1010)





## Students Taking English by Highest Level Attempted



## % Earning C or Higher in Remedial English (< 1000)



# % Earning C or Higher in College English (≥ 1010)