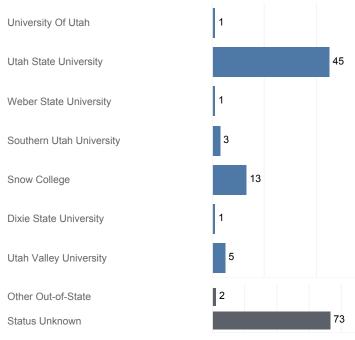

#### Fall 2016 Enrollments

May include individual student enrollments at multiple institutions.