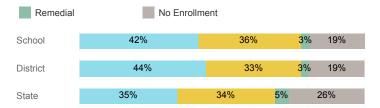

| 67     | 72       | 13,374 |
| Avg. Fall Semester GPA             | 2.49   | 2.42     | 2.71   |
| % Pell Eligible                    | 38.8%  | 38.9%    | 32.0%  |
| % Returned Spring Semester         | 71.6%  | 72.2%    | 79.8%  |
| % with 30 Credits 1st Year         | 32.8%  | 31.9%    | 27.6%  |
| Avg. ACT Composite Score           | 20     | 20       | 22     |
| Took ACT Test                      | 66     | 72       | 13,255 |
| % ACT College Math Ready (≥ 22)    | 43.3%  | 41.7%    | 47.0%  |
| % ACT College English Ready (≥ 18) | 65.7%  | 66.7%    | 75.0%  |

## **College Performance Measures for USHE Students**

## Students Taking Math by Highest Level Attempted



## % Earning C or Higher in Remedial Math (≤ 1010)





## Students Taking English by Highest Level Attempted



## % Earning C or Higher in Remedial English (< 1000)



# % Earning C or Higher in College English (≥ 1010)