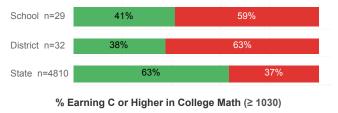

----|----------|--------|
| Number Enrolled Fall               | 67     | 72       | 13,374 |
| Avg. Fall Semester GPA             | 2.49   | 2.42     | 2.71   |
| % Pell Eligible                    | 38.8%  | 38.9%    | 32.0%  |
| % Returned Spring Semester         | 71.6%  | 72.2%    | 79.8%  |
| % with 30 Credits 1st Year         | 32.8%  | 31.9%    | 27.6%  |
| Avg. ACT Composite Score           | 20     | 20       | 22     |
| Took ACT Test                      | 66     | 72       | 13,255 |
| % ACT College Math Ready (≥ 22)    | 43.3%  | 41.7%    | 47.0%  |
| % ACT College English Ready (≥ 18) | 65.7%  | 66.7%    | 75.0%  |

## **College Performance Measures for USHE Students**

## Students Taking Math by Highest Level Attempted



## % Earning C or Higher in Remedial Math (≤ 1010)





## Students Taking English by Highest Level Attempted



## % Earning C or Higher in Remedial English (< 1000)



# % Earning C or Higher in College English (≥ 1010)