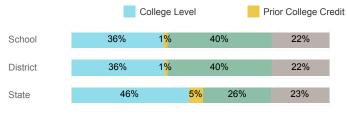

| State  |
|------------------------------------|--------|----------|--------|
| Number Enrolled Fall               | 67     | 72       | 13,374 |
| Avg. Fall Semester GPA             | 2.49   | 2.42     | 2.71   |
| % Pell Eligible                    | 38.8%  | 38.9%    | 32.0%  |
| % Returned Spring Semester         | 71.6%  | 72.2%    | 79.8%  |
| % with 30 Credits 1st Year         | 32.8%  | 31.9%    | 27.6%  |
| Avg. ACT Composite Score           | 20     | 20       | 22     |
| Took ACT Test                      | 66     | 72       | 13,255 |
| % ACT College Math Ready (≥ 22)    | 43.3%  | 41.7%    | 47.0%  |
| % ACT College English Ready (≥ 18) | 65.7%  | 66.7%    | 75.0%  |

## **College Performance Measures for USHE Students**

## Students Taking Math by Highest Level Attempted



## % Earning C or Higher in Remedial Math (≤ 1010)





## Students Taking English by Highest Level Attempted



## % Earning C or Higher in Remedial English (< 1000)



# % Earning C or Higher in College English (≥ 1010)