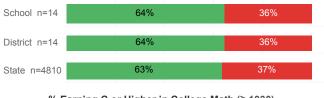

---|----------|--------|
| Number Enrolled Fall               | 29     | 29       | 13,374 |
| Avg. Fall Semester GPA             | 2.63   | 2.63     | 2.71   |
| % Pell Eligible                    | 51.7%  | 51.7%    | 32.0%  |
| % Returned Spring Semester         | 65.5%  | 65.5%    | 79.8%  |
| % with 30 Credits 1st Year         | 20.7%  | 20.7%    | 27.6%  |
| Avg. ACT Composite Score           | 21     | 21       | 22     |
| Took ACT Test                      | 29     | 29       | 13,255 |
| % ACT College Math Ready (≥ 22)    | 34.5%  | 34.5%    | 47.0%  |
| % ACT College English Ready (≥ 18) | 65.5%  | 65.5%    | 75.0%  |

## **College Performance Measures for USHE Students**

## Students Taking Math by Highest Level Attempted



### % Earning C or Higher in Remedial Math (≤ 1010)



## % Earning C or Higher in College Math (≥ 1030)



## Students Taking English by Highest Level Attempted



### % Earning C or Higher in Remedial English (< 1000)



## % Earning C or Higher in College English (≥ 1010)