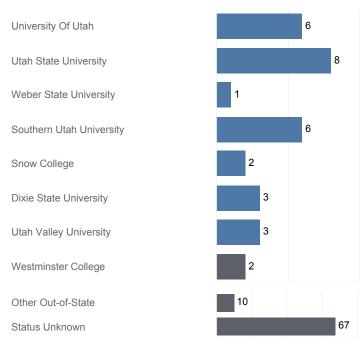

#### Fall 2016 Enrollments

May include individual student enrollments at multiple institutions.