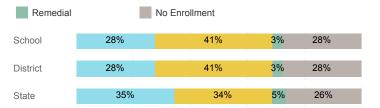

ter GPA             | 2.63   | 2.63     | 2.71   |
| % Pell Eligible                    | 51.7%  | 51.7%    | 32.0%  |
| % Returned Spring Semester         | 65.5%  | 65.5%    | 79.8%  |
| % with 30 Credits 1st Year         | 20.7%  | 20.7%    | 27.6%  |
| Avg. ACT Composite Score           | 21     | 21       | 22     |
| Took ACT Test                      | 29     | 29       | 13,255 |
| % ACT College Math Ready (≥ 22)    | 34.5%  | 34.5%    | 47.0%  |
| % ACT College English Ready (≥ 18) | 65.5%  | 65.5%    | 75.0%  |

## **College Performance Measures for USHE Students**

## Students Taking Math by Highest Level Attempted



### % Earning C or Higher in Remedial Math (≤ 1010)



## % Earning C or Higher in College Math (≥ 1030)



## Students Taking English by Highest Level Attempted



### % Earning C or Higher in Remedial English (< 1000)



## % Earning C or Higher in College English (≥ 1010)