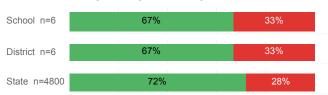

| 29     | 29       | 13,374 |
| Avg. Fall Semester GPA             | 2.63   | 2.63     | 2.71   |
| % Pell Eligible                    | 51.7%  | 51.7%    | 32.0%  |
| % Returned Spring Semester         | 65.5%  | 65.5%    | 79.8%  |
| % with 30 Credits 1st Year         | 20.7%  | 20.7%    | 27.6%  |
| Avg. ACT Composite Score           | 21     | 21       | 22     |
| Took ACT Test                      | 29     | 29       | 13,255 |
| % ACT College Math Ready (≥ 22)    | 34.5%  | 34.5%    | 47.0%  |
| % ACT College English Ready (≥ 18) | 65.5%  | 65.5%    | 75.0%  |

## **College Performance Measures for USHE Students**

## Students Taking Math by Highest Level Attempted



### % Earning C or Higher in Remedial Math (≤ 1010)



## % Earning C or Higher in College Math (≥ 1030)



## Students Taking English by Highest Level Attempted



### % Earning C or Higher in Remedial English (< 1000)



## % Earning C or Higher in College English (≥ 1010)