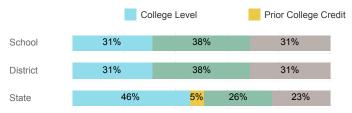

| State  |
|------------------------------------|--------|----------|--------|
| Number Enrolled Fall               | 29     | 29       | 13,374 |
| Avg. Fall Semester GPA             | 2.63   | 2.63     | 2.71   |
| % Pell Eligible                    | 51.7%  | 51.7%    | 32.0%  |
| % Returned Spring Semester         | 65.5%  | 65.5%    | 79.8%  |
| % with 30 Credits 1st Year         | 20.7%  | 20.7%    | 27.6%  |
| Avg. ACT Composite Score           | 21     | 21       | 22     |
| Took ACT Test                      | 29     | 29       | 13,255 |
| % ACT College Math Ready (≥ 22)    | 34.5%  | 34.5%    | 47.0%  |
| % ACT College English Ready (≥ 18) | 65.5%  | 65.5%    | 75.0%  |

## **College Performance Measures for USHE Students**

## Students Taking Math by Highest Level Attempted



### % Earning C or Higher in Remedial Math (≤ 1010)



## % Earning C or Higher in College Math (≥ 1030)



## Students Taking English by Highest Level Attempted



### % Earning C or Higher in Remedial English (< 1000)



## % Earning C or Higher in College English (≥ 1010)