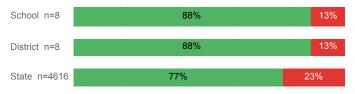

%  |
| % Returned Spring Semester         | 65.5%  | 65.5%    | 79.8%  |
| % with 30 Credits 1st Year         | 20.7%  | 20.7%    | 27.6%  |
| Avg. ACT Composite Score           | 21     | 21       | 22     |
| Took ACT Test                      | 29     | 29       | 13,255 |
| % ACT College Math Ready (≥ 22)    | 34.5%  | 34.5%    | 47.0%  |
| % ACT College English Ready (≥ 18) | 65.5%  | 65.5%    | 75.0%  |

## **College Performance Measures for USHE Students**

## Students Taking Math by Highest Level Attempted



### % Earning C or Higher in Remedial Math (≤ 1010)



## % Earning C or Higher in College Math (≥ 1030)



## Students Taking English by Highest Level Attempted



### % Earning C or Higher in Remedial English (< 1000)



## % Earning C or Higher in College English (≥ 1010)