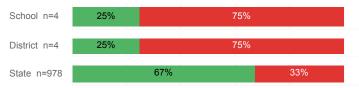

l Eligible                    | 51.7%  | 51.7%    | 32.0%  |
| % Returned Spring Semester         | 65.5%  | 65.5%    | 79.8%  |
| % with 30 Credits 1st Year         | 20.7%  | 20.7%    | 27.6%  |
| Avg. ACT Composite Score           | 21     | 21       | 22     |
| Took ACT Test                      | 29     | 29       | 13,255 |
| % ACT College Math Ready (≥ 22)    | 34.5%  | 34.5%    | 47.0%  |
| % ACT College English Ready (≥ 18) | 65.5%  | 65.5%    | 75.0%  |

## **College Performance Measures for USHE Students**

## Students Taking Math by Highest Level Attempted



### % Earning C or Higher in Remedial Math (≤ 1010)



## % Earning C or Higher in College Math (≥ 1030)



## Students Taking English by Highest Level Attempted



### % Earning C or Higher in Remedial English (< 1000)



## % Earning C or Higher in College English (≥ 1010)