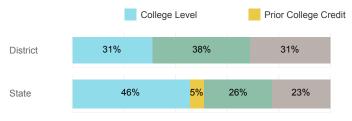

61.7%  |

#### **USHE Student Information**

|                                    | District | State  |
|------------------------------------|----------|--------|
| Number Enrolled Fall               | 29       | 13,374 |
| Avg. Fall Semester GPA             | 2.63     | 2.71   |
| % Pell Eligible                    | 51.7%    | 32.0%  |
| % Returned Spring Semester         | 65.5%    | 79.8%  |
| % with 30 Credits 1st Year         | 20.7%    | 27.6%  |
| Avg. ACT Composite Score           | 21       | 22     |
| Took ACT Test                      | 29       | 13,255 |
| % ACT College Math Ready (≥ 22)    | 34.5%    | 47.0%  |
| % ACT College English Ready (≥ 18) | 65.5%    | 75.0%  |

# **College Performance Measures for USHE Students**

# Students Taking Math by Highest Level Attempted



#### % Earning C or Higher in Remedial Math (≤ 1010)



#### % Earning C or Higher in College Math (≥ 1030)



# Students Taking English by Highest Level Attempted



#### % Earning C or Higher in Remedial English (< 1000)



## % Earning C or Higher in College English (≥ 1010)