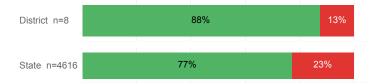

# Students Taking English by Highest Level Attempted

## % Earning C or Higher in College English (≥ 1010)