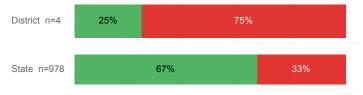

# Students Taking English by Highest Level Attempted

#### % Earning C or Higher in Remedial English (< 1000)