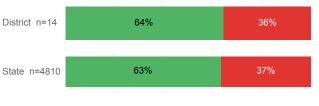

| District | State  |
|------------------------------------|----------|--------|
| Number Enrolled Fall               | 29       | 13,374 |
| Avg. Fall Semester GPA             | 2.63     | 2.71   |
| % Pell Eligible                    | 51.7%    | 32.0%  |
| % Returned Spring Semester         | 65.5%    | 79.8%  |
| % with 30 Credits 1st Year         | 20.7%    | 27.6%  |
| Avg. ACT Composite Score           | 21       | 22     |
| Took ACT Test                      | 29       | 13,255 |
| % ACT College Math Ready (≥ 22)    | 34.5%    | 47.0%  |
| % ACT College English Ready (≥ 18) | 65.5%    | 75.0%  |

# **College Performance Measures for USHE Students**

# Students Taking Math by Highest Level Attempted



#### % Earning C or Higher in Remedial Math (≤ 1010)



#### % Earning C or Higher in College Math (≥ 1030)



# Students Taking English by Highest Level Attempted



#### % Earning C or Higher in Remedial English (< 1000)



## % Earning C or Higher in College English (≥ 1010)