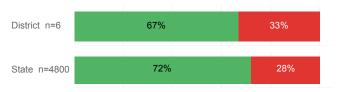

------------------------------|----------|--------|
| Number Enrolled Fall               | 29       | 13,374 |
| Avg. Fall Semester GPA             | 2.63     | 2.71   |
| % Pell Eligible                    | 51.7%    | 32.0%  |
| % Returned Spring Semester         | 65.5%    | 79.8%  |
| % with 30 Credits 1st Year         | 20.7%    | 27.6%  |
| Avg. ACT Composite Score           | 21       | 22     |
| Took ACT Test                      | 29       | 13,255 |
| % ACT College Math Ready (≥ 22)    | 34.5%    | 47.0%  |
| % ACT College English Ready (≥ 18) | 65.5%    | 75.0%  |

# **College Performance Measures for USHE Students**

# Students Taking Math by Highest Level Attempted



#### % Earning C or Higher in Remedial Math (≤ 1010)



#### % Earning C or Higher in College Math (≥ 1030)



# Students Taking English by Highest Level Attempted



#### % Earning C or Higher in Remedial English (< 1000)



## % Earning C or Higher in College English (≥ 1010)