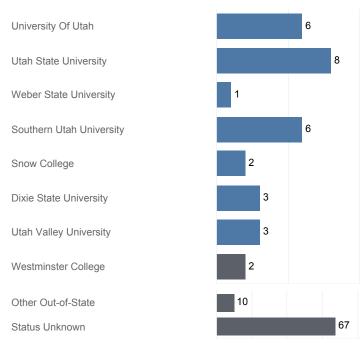

#### Fall 2016 Enrollments

May include individual student enrollments at multiple institutions.