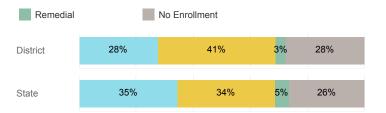

# Students Taking Math by Highest Level Attempted

#### % Earning C or Higher in Remedial Math (≤ 1010)

#### % Earning C or Higher in College Math (≥ 1030)