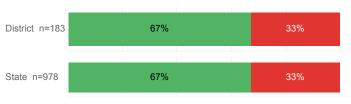

## % Earning C or Higher in College English (≥ 1010)

Prepared by Utah System of Higher Education higheredutah.org Published Nov. 2017.