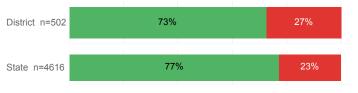

## **College Performance Measures for USHE Students**

For additional information regarding this report, its source data, and the reported measures, please consult the accompanying data definitions.

Students Taking English by Highest Level Attempted

## % Earning C or Higher in College English (≥ 1010)

Prepared by Utah System of Higher Education higheredutah.org Published Nov. 2017.