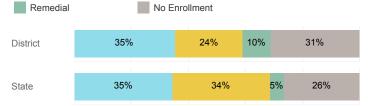

ate  |
|------------------------------------|----------|--------|
| Number Enrolled Fall               | 1,427    | 13,374 |
| Avg. Fall Semester GPA             | 2.57     | 2.71   |
| % Pell Eligible                    | 44.0%    | 32.0%  |
| % Returned Spring Semester         | 82.7%    | 79.8%  |
| % with 30 Credits 1st Year         | 20.7%    | 27.6%  |
| Avg. ACT Composite Score           | 21       | 22     |
| Took ACT Test                      | 1,398    | 13,255 |
| % ACT College Math Ready (≥ 22)    | 36.6%    | 47.0%  |
| % ACT College English Ready (≥ 18) | 64.4%    | 75.0%  |

## **College Performance Measures for USHE Students**



For additional information regarding this report, its source data, and the reported measures, please consult the accompanying data definitions.



Students Taking English by Highest Level Attempted

# % Earning C or Higher in Remedial English (< 1000)



## % Earning C or Higher in College English (≥ 1010)



Prepared by Utah System of Higher Education higheredutah.org Published Nov. 2017.