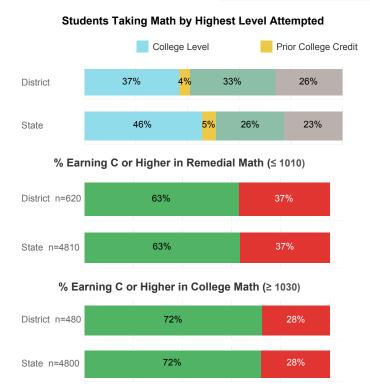

## **College Performance Measures for USHE Students**

For additional information regarding this report, its source data, and the reported measures, please consult the accompanying data definitions.

Students Taking English by Highest Level Attempted