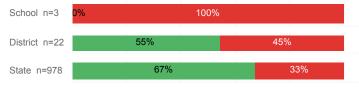

ll Eligible                    | 27.3%  | 30.1%    | 32.0%  |
| % Returned Spring Semester         | 78.2%  | 81.1%    | 79.8%  |
| % with 30 Credits 1st Year         | 27.3%  | 33.1%    | 27.6%  |
| Avg. ACT Composite Score           | 22     | 22       | 22     |
| Took ACT Test                      | 55     | 295      | 13,255 |
| % ACT College Math Ready (≥ 22)    | 40.0%  | 39.7%    | 47.0%  |
| % ACT College English Ready (≥ 18) | 70.9%  | 74.2%    | 75.0%  |

## **College Performance Measures for USHE Students**

## Students Taking Math by Highest Level Attempted



### % Earning C or Higher in Remedial Math (≤ 1010)



# % Earning C or Higher in College Math (≥ 1030)



## Students Taking English by Highest Level Attempted



### % Earning C or Higher in Remedial English (< 1000)



#### % Earning C or Higher in College English (≥ 1010)