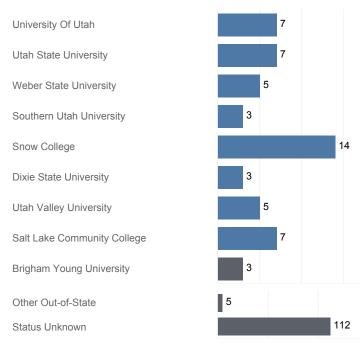

#### Fall 2016 Enrollments

May include individual student enrollments at multiple institutions.