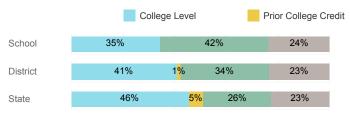

| State  |
|------------------------------------|--------|----------|--------|
| Number Enrolled Fall               | 55     | 296      | 13,374 |
| Avg. Fall Semester GPA             | 2.52   | 2.65     | 2.71   |
| % Pell Eligible                    | 27.3%  | 30.1%    | 32.0%  |
| % Returned Spring Semester         | 78.2%  | 81.1%    | 79.8%  |
| % with 30 Credits 1st Year         | 27.3%  | 33.1%    | 27.6%  |
| Avg. ACT Composite Score           | 22     | 22       | 22     |
| Took ACT Test                      | 55     | 295      | 13,255 |
| % ACT College Math Ready (≥ 22)    | 40.0%  | 39.7%    | 47.0%  |
| % ACT College English Ready (≥ 18) | 70.9%  | 74.2%    | 75.0%  |

## **College Performance Measures for USHE Students**

## Students Taking Math by Highest Level Attempted



### % Earning C or Higher in Remedial Math (≤ 1010)



# % Earning C or Higher in College Math (≥ 1030)



## Students Taking English by Highest Level Attempted



### % Earning C or Higher in Remedial English (< 1000)



#### % Earning C or Higher in College English (≥ 1010)