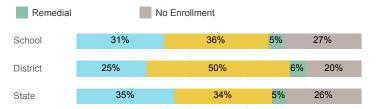

ster GPA             | 2.52   | 2.65     | 2.71   |
| % Pell Eligible                    | 27.3%  | 30.1%    | 32.0%  |
| % Returned Spring Semester         | 78.2%  | 81.1%    | 79.8%  |
| % with 30 Credits 1st Year         | 27.3%  | 33.1%    | 27.6%  |
| Avg. ACT Composite Score           | 22     | 22       | 22     |
| Took ACT Test                      | 55     | 295      | 13,255 |
| % ACT College Math Ready (≥ 22)    | 40.0%  | 39.7%    | 47.0%  |
| % ACT College English Ready (≥ 18) | 70.9%  | 74.2%    | 75.0%  |

## **College Performance Measures for USHE Students**

## Students Taking Math by Highest Level Attempted



### % Earning C or Higher in Remedial Math (≤ 1010)



# % Earning C or Higher in College Math (≥ 1030)



## Students Taking English by Highest Level Attempted



### % Earning C or Higher in Remedial English (< 1000)



#### % Earning C or Higher in College English (≥ 1010)