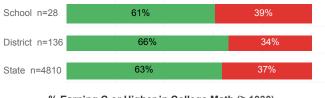

---|----------|--------|
| Number Enrolled Fall               | 55     | 296      | 13,374 |
| Avg. Fall Semester GPA             | 2.52   | 2.65     | 2.71   |
| % Pell Eligible                    | 27.3%  | 30.1%    | 32.0%  |
| % Returned Spring Semester         | 78.2%  | 81.1%    | 79.8%  |
| % with 30 Credits 1st Year         | 27.3%  | 33.1%    | 27.6%  |
| Avg. ACT Composite Score           | 22     | 22       | 22     |
| Took ACT Test                      | 55     | 295      | 13,255 |
| % ACT College Math Ready (≥ 22)    | 40.0%  | 39.7%    | 47.0%  |
| % ACT College English Ready (≥ 18) | 70.9%  | 74.2%    | 75.0%  |

## **College Performance Measures for USHE Students**

## Students Taking Math by Highest Level Attempted



### % Earning C or Higher in Remedial Math (≤ 1010)



# % Earning C or Higher in College Math (≥ 1030)



## Students Taking English by Highest Level Attempted



### % Earning C or Higher in Remedial English (< 1000)



#### % Earning C or Higher in College English (≥ 1010)