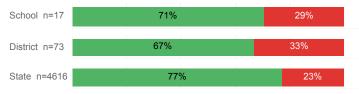

|
| % Returned Spring Semester         | 78.2%  | 81.1%    | 79.8%  |
| % with 30 Credits 1st Year         | 27.3%  | 33.1%    | 27.6%  |
| Avg. ACT Composite Score           | 22     | 22       | 22     |
| Took ACT Test                      | 55     | 295      | 13,255 |
| % ACT College Math Ready (≥ 22)    | 40.0%  | 39.7%    | 47.0%  |
| % ACT College English Ready (≥ 18) | 70.9%  | 74.2%    | 75.0%  |

## **College Performance Measures for USHE Students**

## Students Taking Math by Highest Level Attempted



### % Earning C or Higher in Remedial Math (≤ 1010)



# % Earning C or Higher in College Math (≥ 1030)



## Students Taking English by Highest Level Attempted



### % Earning C or Higher in Remedial English (< 1000)



#### % Earning C or Higher in College English (≥ 1010)