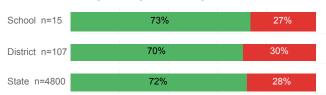

| 55     | 296      | 13,374 |
| Avg. Fall Semester GPA             | 2.52   | 2.65     | 2.71   |
| % Pell Eligible                    | 27.3%  | 30.1%    | 32.0%  |
| % Returned Spring Semester         | 78.2%  | 81.1%    | 79.8%  |
| % with 30 Credits 1st Year         | 27.3%  | 33.1%    | 27.6%  |
| Avg. ACT Composite Score           | 22     | 22       | 22     |
| Took ACT Test                      | 55     | 295      | 13,255 |
| % ACT College Math Ready (≥ 22)    | 40.0%  | 39.7%    | 47.0%  |
| % ACT College English Ready (≥ 18) | 70.9%  | 74.2%    | 75.0%  |

## **College Performance Measures for USHE Students**

## Students Taking Math by Highest Level Attempted



### % Earning C or Higher in Remedial Math (≤ 1010)



# % Earning C or Higher in College Math (≥ 1030)



## Students Taking English by Highest Level Attempted



### % Earning C or Higher in Remedial English (< 1000)



#### % Earning C or Higher in College English (≥ 1010)