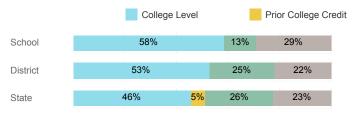

| State  |
|------------------------------------|--------|----------|--------|
| Number Enrolled Fall               | 24     | 87       | 13,374 |
| Avg. Fall Semester GPA             | 2.82   | 3.00     | 2.71   |
| % Pell Eligible                    | 37.5%  | 55.2%    | 32.0%  |
| % Returned Spring Semester         | 75.0%  | 77.0%    | 79.8%  |
| % with 30 Credits 1st Year         | 41.7%  | 33.3%    | 27.6%  |
| Avg. ACT Composite Score           | 21     | 20       | 22     |
| Took ACT Test                      | 24     | 87       | 13,255 |
| % ACT College Math Ready (≥ 22)    | 37.5%  | 37.9%    | 47.0%  |
| % ACT College English Ready (≥ 18) | 79.2%  | 67.8%    | 75.0%  |

## **College Performance Measures for USHE Students**

## Students Taking Math by Highest Level Attempted



## % Earning C or Higher in Remedial Math (≤ 1010)





## Students Taking English by Highest Level Attempted



## % Earning C or Higher in Remedial English (< 1000)



# % Earning C or Higher in College English (≥ 1010)