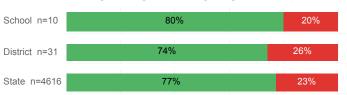

Eligible                    | 37.5%  | 55.2%    | 32.0%  |
| % Returned Spring Semester         | 75.0%  | 77.0%    | 79.8%  |
| % with 30 Credits 1st Year         | 41.7%  | 33.3%    | 27.6%  |
| Avg. ACT Composite Score           | 21     | 20       | 22     |
| Took ACT Test                      | 24     | 87       | 13,255 |
| % ACT College Math Ready (≥ 22)    | 37.5%  | 37.9%    | 47.0%  |
| % ACT College English Ready (≥ 18) | 79.2%  | 67.8%    | 75.0%  |

## **College Performance Measures for USHE Students**

## Students Taking Math by Highest Level Attempted



## % Earning C or Higher in Remedial Math (≤ 1010)





## Students Taking English by Highest Level Attempted



## % Earning C or Higher in Remedial English (< 1000)



# % Earning C or Higher in College English (≥ 1010)