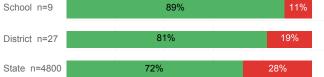

--|----------|--------|
| Number Enrolled Fall               | 24     | 87       | 13,374 |
| Avg. Fall Semester GPA             | 2.82   | 3.00     | 2.71   |
| % Pell Eligible                    | 37.5%  | 55.2%    | 32.0%  |
| % Returned Spring Semester         | 75.0%  | 77.0%    | 79.8%  |
| % with 30 Credits 1st Year         | 41.7%  | 33.3%    | 27.6%  |
| Avg. ACT Composite Score           | 21     | 20       | 22     |
| Took ACT Test                      | 24     | 87       | 13,255 |
| % ACT College Math Ready (≥ 22)    | 37.5%  | 37.9%    | 47.0%  |
| % ACT College English Ready (≥ 18) | 79.2%  | 67.8%    | 75.0%  |

## **College Performance Measures for USHE Students**

## Students Taking Math by Highest Level Attempted



## % Earning C or Higher in Remedial Math (≤ 1010)





## Students Taking English by Highest Level Attempted



## % Earning C or Higher in Remedial English (< 1000)



# % Earning C or Higher in College English (≥ 1010)