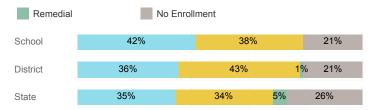

| 24     | 87       | 13,374 |
| Avg. Fall Semester GPA             | 2.82   | 3.00     | 2.71   |
| % Pell Eligible                    | 37.5%  | 55.2%    | 32.0%  |
| % Returned Spring Semester         | 75.0%  | 77.0%    | 79.8%  |
| % with 30 Credits 1st Year         | 41.7%  | 33.3%    | 27.6%  |
| Avg. ACT Composite Score           | 21     | 20       | 22     |
| Took ACT Test                      | 24     | 87       | 13,255 |
| % ACT College Math Ready (≥ 22)    | 37.5%  | 37.9%    | 47.0%  |
| % ACT College English Ready (≥ 18) | 79.2%  | 67.8%    | 75.0%  |

## **College Performance Measures for USHE Students**

## Students Taking Math by Highest Level Attempted



## % Earning C or Higher in Remedial Math (≤ 1010)





## Students Taking English by Highest Level Attempted



## % Earning C or Higher in Remedial English (< 1000)



# % Earning C or Higher in College English (≥ 1010)