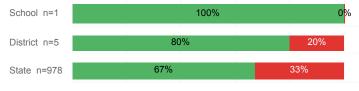

PA             | 2.82   | 3.00     | 2.71   |
| % Pell Eligible                    | 37.5%  | 55.2%    | 32.0%  |
| % Returned Spring Semester         | 75.0%  | 77.0%    | 79.8%  |
| % with 30 Credits 1st Year         | 41.7%  | 33.3%    | 27.6%  |
| Avg. ACT Composite Score           | 21     | 20       | 22     |
| Took ACT Test                      | 24     | 87       | 13,255 |
| % ACT College Math Ready (≥ 22)    | 37.5%  | 37.9%    | 47.0%  |
| % ACT College English Ready (≥ 18) | 79.2%  | 67.8%    | 75.0%  |

## **College Performance Measures for USHE Students**

## Students Taking Math by Highest Level Attempted



## % Earning C or Higher in Remedial Math (≤ 1010)





## Students Taking English by Highest Level Attempted



## % Earning C or Higher in Remedial English (< 1000)



# % Earning C or Higher in College English (≥ 1010)