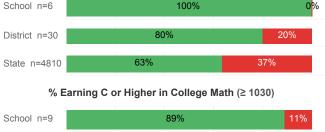

----|----------|--------|
| Number Enrolled Fall               | 24     | 87       | 13,374 |
| Avg. Fall Semester GPA             | 2.82   | 3.00     | 2.71   |
| % Pell Eligible                    | 37.5%  | 55.2%    | 32.0%  |
| % Returned Spring Semester         | 75.0%  | 77.0%    | 79.8%  |
| % with 30 Credits 1st Year         | 41.7%  | 33.3%    | 27.6%  |
| Avg. ACT Composite Score           | 21     | 20       | 22     |
| Took ACT Test                      | 24     | 87       | 13,255 |
| % ACT College Math Ready (≥ 22)    | 37.5%  | 37.9%    | 47.0%  |
| % ACT College English Ready (≥ 18) | 79.2%  | 67.8%    | 75.0%  |

## **College Performance Measures for USHE Students**

## Students Taking Math by Highest Level Attempted



## % Earning C or Higher in Remedial Math (≤ 1010)





## Students Taking English by Highest Level Attempted



## % Earning C or Higher in Remedial English (< 1000)



# % Earning C or Higher in College English (≥ 1010)