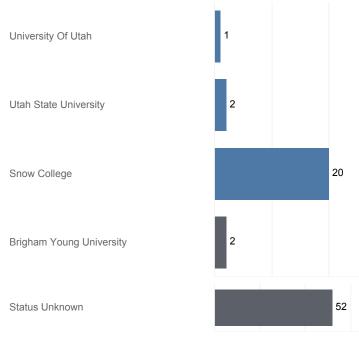

#### Fall 2016 Enrollments

May include individual student enrollments at multiple institutions.