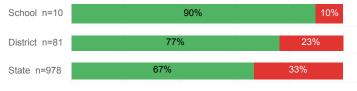

PA             | 2.81   | 2.77     | 2.71   |
| % Pell Eligible                    | 20.9%  | 22.2%    | 32.0%  |
| % Returned Spring Semester         | 79.1%  | 79.8%    | 79.8%  |
| % with 30 Credits 1st Year         | 25.7%  | 24.9%    | 27.6%  |
| Avg. ACT Composite Score           | 22     | 22       | 22     |
| Took ACT Test                      | 293    | 1,409    | 13,255 |
| % ACT College Math Ready (≥ 22)    | 40.0%  | 41.0%    | 47.0%  |
| % ACT College English Ready (≥ 18) | 78.6%  | 76.4%    | 75.0%  |

## **College Performance Measures for USHE Students**

## Students Taking Math by Highest Level Attempted



## % Earning C or Higher in Remedial Math (≤ 1010)





## Students Taking English by Highest Level Attempted



## % Earning C or Higher in Remedial English (< 1000)



### % Earning C or Higher in College English (≥ 1010)