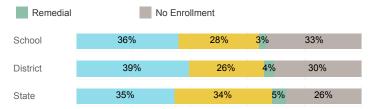

| 296    | 1,423    | 13,374 |
| Avg. Fall Semester GPA             | 2.81   | 2.77     | 2.71   |
| % Pell Eligible                    | 20.9%  | 22.2%    | 32.0%  |
| % Returned Spring Semester         | 79.1%  | 79.8%    | 79.8%  |
| % with 30 Credits 1st Year         | 25.7%  | 24.9%    | 27.6%  |
| Avg. ACT Composite Score           | 22     | 22       | 22     |
| Took ACT Test                      | 293    | 1,409    | 13,255 |
| % ACT College Math Ready (≥ 22)    | 40.0%  | 41.0%    | 47.0%  |
| % ACT College English Ready (≥ 18) | 78.6%  | 76.4%    | 75.0%  |

## **College Performance Measures for USHE Students**

## Students Taking Math by Highest Level Attempted



## % Earning C or Higher in Remedial Math (≤ 1010)





## Students Taking English by Highest Level Attempted



## % Earning C or Higher in Remedial English (< 1000)



### % Earning C or Higher in College English (≥ 1010)