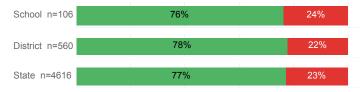

igible                    | 20.9%  | 22.2%    | 32.0%  |
| % Returned Spring Semester         | 79.1%  | 79.8%    | 79.8%  |
| % with 30 Credits 1st Year         | 25.7%  | 24.9%    | 27.6%  |
| Avg. ACT Composite Score           | 22     | 22       | 22     |
| Took ACT Test                      | 293    | 1,409    | 13,255 |
| % ACT College Math Ready (≥ 22)    | 40.0%  | 41.0%    | 47.0%  |
| % ACT College English Ready (≥ 18) | 78.6%  | 76.4%    | 75.0%  |

## **College Performance Measures for USHE Students**

## Students Taking Math by Highest Level Attempted



## % Earning C or Higher in Remedial Math (≤ 1010)





## Students Taking English by Highest Level Attempted



## % Earning C or Higher in Remedial English (< 1000)



### % Earning C or Higher in College English (≥ 1010)