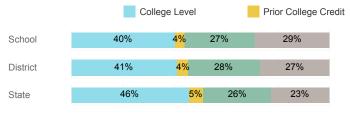

| State  |
|------------------------------------|--------|----------|--------|
| Number Enrolled Fall               | 296    | 1,423    | 13,374 |
| Avg. Fall Semester GPA             | 2.81   | 2.77     | 2.71   |
| % Pell Eligible                    | 20.9%  | 22.2%    | 32.0%  |
| % Returned Spring Semester         | 79.1%  | 79.8%    | 79.8%  |
| % with 30 Credits 1st Year         | 25.7%  | 24.9%    | 27.6%  |
| Avg. ACT Composite Score           | 22     | 22       | 22     |
| Took ACT Test                      | 293    | 1,409    | 13,255 |
| % ACT College Math Ready (≥ 22)    | 40.0%  | 41.0%    | 47.0%  |
| % ACT College English Ready (≥ 18) | 78.6%  | 76.4%    | 75.0%  |

## **College Performance Measures for USHE Students**

## Students Taking Math by Highest Level Attempted



## % Earning C or Higher in Remedial Math (≤ 1010)





## Students Taking English by Highest Level Attempted



## % Earning C or Higher in Remedial English (< 1000)



### % Earning C or Higher in College English (≥ 1010)