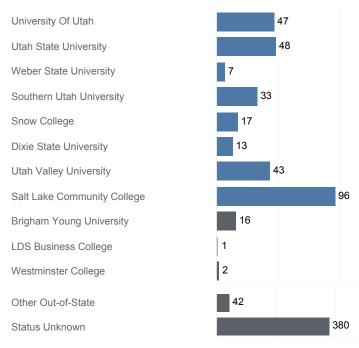

#### Fall 2016 Enrollments

May include individual student enrollments at multiple institutions.