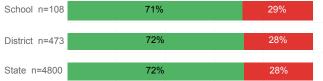

--|----------|--------|
| Number Enrolled Fall               | 296    | 1,423    | 13,374 |
| Avg. Fall Semester GPA             | 2.81   | 2.77     | 2.71   |
| % Pell Eligible                    | 20.9%  | 22.2%    | 32.0%  |
| % Returned Spring Semester         | 79.1%  | 79.8%    | 79.8%  |
| % with 30 Credits 1st Year         | 25.7%  | 24.9%    | 27.6%  |
| Avg. ACT Composite Score           | 22     | 22       | 22     |
| Took ACT Test                      | 293    | 1,409    | 13,255 |
| % ACT College Math Ready (≥ 22)    | 40.0%  | 41.0%    | 47.0%  |
| % ACT College English Ready (≥ 18) | 78.6%  | 76.4%    | 75.0%  |

## **College Performance Measures for USHE Students**

## Students Taking Math by Highest Level Attempted



## % Earning C or Higher in Remedial Math (≤ 1010)





## Students Taking English by Highest Level Attempted



## % Earning C or Higher in Remedial English (< 1000)



### % Earning C or Higher in College English (≥ 1010)