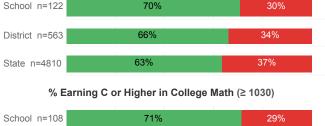

## Students Taking English by Highest Level Attempted

## % Earning C or Higher in Remedial Math (≤ 1010)