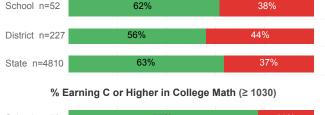

-|----------|--------|
| Number Enrolled Fall               | 149    | 540      | 13,374 |
| Avg. Fall Semester GPA             | 2.66   | 2.43     | 2.71   |
| % Pell Eligible                    | 36.2%  | 46.7%    | 32.0%  |
| % Returned Spring Semester         | 87.2%  | 81.3%    | 79.8%  |
| % with 30 Credits 1st Year         | 26.2%  | 17.0%    | 27.6%  |
| Avg. ACT Composite Score           | 21     | 21       | 22     |
| Took ACT Test                      | 142    | 523      | 13,255 |
| % ACT College Math Ready (≥ 22)    | 46.6%  | 38.7%    | 47.0%  |
| % ACT College English Ready (≥ 18) | 65.5%  | 59.0%    | 75.0%  |

### **College Performance Measures for USHE Students**

### Students Taking Math by Highest Level Attempted



### % Earning C or Higher in Remedial Math (≤ 1010)





## Students Taking English by Highest Level Attempted



### % Earning C or Higher in Remedial English (< 1000)



# % Earning C or Higher in College English (≥ 1010)