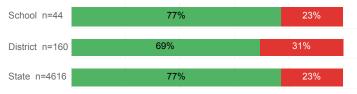

ible                    | 36.2%  | 46.7%    | 32.0%  |
| % Returned Spring Semester         | 87.2%  | 81.3%    | 79.8%  |
| % with 30 Credits 1st Year         | 26.2%  | 17.0%    | 27.6%  |
| Avg. ACT Composite Score           | 21     | 21       | 22     |
| Took ACT Test                      | 142    | 523      | 13,255 |
| % ACT College Math Ready (≥ 22)    | 46.6%  | 38.7%    | 47.0%  |
| % ACT College English Ready (≥ 18) | 65.5%  | 59.0%    | 75.0%  |

### **College Performance Measures for USHE Students**

### Students Taking Math by Highest Level Attempted



### % Earning C or Higher in Remedial Math (≤ 1010)





## Students Taking English by Highest Level Attempted



### % Earning C or Higher in Remedial English (< 1000)



# % Earning C or Higher in College English (≥ 1010)