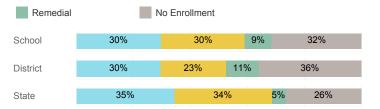

| 149    | 540      | 13,374 |
| Avg. Fall Semester GPA             | 2.66   | 2.43     | 2.71   |
| % Pell Eligible                    | 36.2%  | 46.7%    | 32.0%  |
| % Returned Spring Semester         | 87.2%  | 81.3%    | 79.8%  |
| % with 30 Credits 1st Year         | 26.2%  | 17.0%    | 27.6%  |
| Avg. ACT Composite Score           | 21     | 21       | 22     |
| Took ACT Test                      | 142    | 523      | 13,255 |
| % ACT College Math Ready (≥ 22)    | 46.6%  | 38.7%    | 47.0%  |
| % ACT College English Ready (≥ 18) | 65.5%  | 59.0%    | 75.0%  |

### **College Performance Measures for USHE Students**

### Students Taking Math by Highest Level Attempted



### % Earning C or Higher in Remedial Math (≤ 1010)





## Students Taking English by Highest Level Attempted



### % Earning C or Higher in Remedial English (< 1000)



# % Earning C or Higher in College English (≥ 1010)