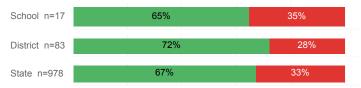

| 2.66   | 2.43     | 2.71   |
| % Pell Eligible                    | 36.2%  | 46.7%    | 32.0%  |
| % Returned Spring Semester         | 87.2%  | 81.3%    | 79.8%  |
| % with 30 Credits 1st Year         | 26.2%  | 17.0%    | 27.6%  |
| Avg. ACT Composite Score           | 21     | 21       | 22     |
| Took ACT Test                      | 142    | 523      | 13,255 |
| % ACT College Math Ready (≥ 22)    | 46.6%  | 38.7%    | 47.0%  |
| % ACT College English Ready (≥ 18) | 65.5%  | 59.0%    | 75.0%  |

### **College Performance Measures for USHE Students**

### Students Taking Math by Highest Level Attempted



### % Earning C or Higher in Remedial Math (≤ 1010)





## Students Taking English by Highest Level Attempted



### % Earning C or Higher in Remedial English (< 1000)



# % Earning C or Higher in College English (≥ 1010)