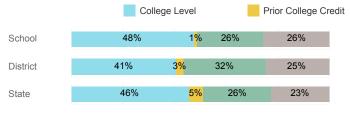

State  |
|------------------------------------|--------|----------|--------|
| Number Enrolled Fall               | 149    | 540      | 13,374 |
| Avg. Fall Semester GPA             | 2.66   | 2.43     | 2.71   |
| % Pell Eligible                    | 36.2%  | 46.7%    | 32.0%  |
| % Returned Spring Semester         | 87.2%  | 81.3%    | 79.8%  |
| % with 30 Credits 1st Year         | 26.2%  | 17.0%    | 27.6%  |
| Avg. ACT Composite Score           | 21     | 21       | 22     |
| Took ACT Test                      | 142    | 523      | 13,255 |
| % ACT College Math Ready (≥ 22)    | 46.6%  | 38.7%    | 47.0%  |
| % ACT College English Ready (≥ 18) | 65.5%  | 59.0%    | 75.0%  |

### **College Performance Measures for USHE Students**

### Students Taking Math by Highest Level Attempted



### % Earning C or Higher in Remedial Math (≤ 1010)





## Students Taking English by Highest Level Attempted



### % Earning C or Higher in Remedial English (< 1000)



# % Earning C or Higher in College English (≥ 1010)