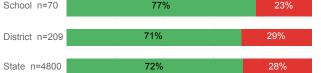

----------|--------|
| Number Enrolled Fall               | 149    | 540      | 13,374 |
| Avg. Fall Semester GPA             | 2.66   | 2.43     | 2.71   |
| % Pell Eligible                    | 36.2%  | 46.7%    | 32.0%  |
| % Returned Spring Semester         | 87.2%  | 81.3%    | 79.8%  |
| % with 30 Credits 1st Year         | 26.2%  | 17.0%    | 27.6%  |
| Avg. ACT Composite Score           | 21     | 21       | 22     |
| Took ACT Test                      | 142    | 523      | 13,255 |
| % ACT College Math Ready (≥ 22)    | 46.6%  | 38.7%    | 47.0%  |
| % ACT College English Ready (≥ 18) | 65.5%  | 59.0%    | 75.0%  |

### **College Performance Measures for USHE Students**

### Students Taking Math by Highest Level Attempted



### % Earning C or Higher in Remedial Math (≤ 1010)





## Students Taking English by Highest Level Attempted



### % Earning C or Higher in Remedial English (< 1000)



# % Earning C or Higher in College English (≥ 1010)