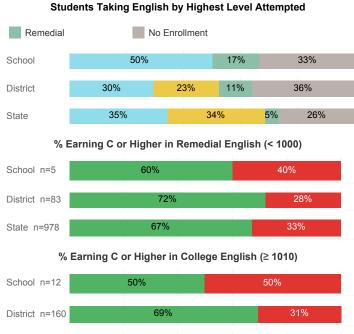

# **College Performance Measures for USHE Students**

For additional information regarding this report, its source data, and the reported measures, please consult the accompanying data definitions.

77%

Prepared by Utah System of Higher Education higheredutah.org Published Nov. 2017.