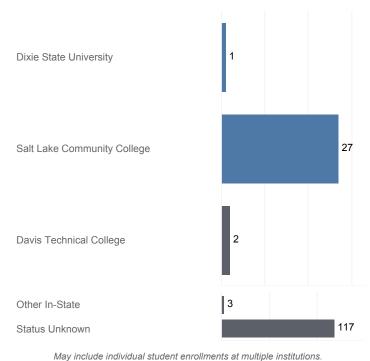

Utah System of Higher Education (USHE) High School Feedback Report High School Graduating Class of 2016 Horizonte Instr and Trn Ctr, Salt Lake District School District

#### Fall 2016 Enrollments



## High School Graduates, Scholarships, and ACT

|                                    | School | District | State  |
|------------------------------------|--------|----------|--------|
| Graduates                          | 162    | 1,364    | 38,326 |
| % Enrolled Fall 2016               | 19.8%  | 43.5%    | 41.0%  |
| Applied for Regents' Scholarship   | 0      | 123      | 4,690  |
| Awarded Regents' Scholarship       | 0      | 67       | 3,245  |
| Avg. ACT Composite Score           | 15     | 20       | 21     |
| Took ACT Test                      | 97     | 1,229    | 35,851 |
| % ACT College Math Ready (≥ 22)    | 4.1%   | 31.8%    | 38.1%  |
| % ACT College English Ready (≥ 18) | 13.4%  | 50.5%    | 61.7%  |

## **USHE Student Information**

|