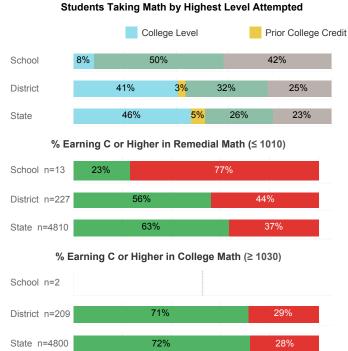

# **College Performance Measures for USHE Students**

For additional information regarding this report, its source data, and the reported measures, please consult the accompanying data definitions.

77%

Prepared by Utah System of Higher Education higheredutah.org Published Nov. 2017.