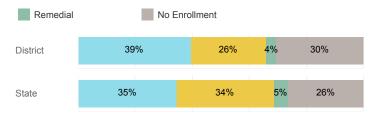

r Enrolled Fall               | 1,423    | 13,374 |
| Avg. Fall Semester GPA             | 2.77     | 2.71   |
| % Pell Eligible                    | 22.2%    | 32.0%  |
| % Returned Spring Semester         | 79.8%    | 79.8%  |
| % with 30 Credits 1st Year         | 24.9%    | 27.6%  |
| Avg. ACT Composite Score           | 22       | 22     |
| Took ACT Test                      | 1,409    | 13,255 |
| % ACT College Math Ready (≥ 22)    | 41.0%    | 47.0%  |
| % ACT College English Ready (≥ 18) | 76.4%    | 75.0%  |

### **College Performance Measures for USHE Students**

## Students Taking Math by Highest Level Attempted



#### % Earning C or Higher in Remedial Math (≤ 1010)



#### % Earning C or Higher in College Math (≥ 1030)



# Students Taking English by Highest Level Attempted



## % Earning C or Higher in Remedial English (< 1000)



#### % Earning C or Higher in College English (≥ 1010)