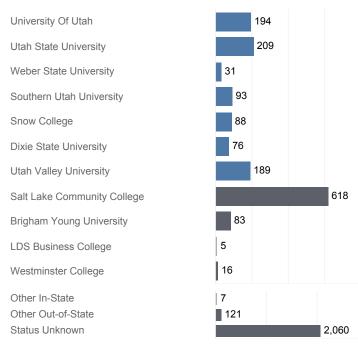

#### Fall 2016 Enrollments

May include individual student enrollments at multiple institutions.