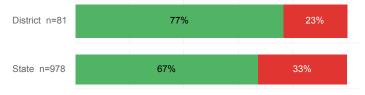

. Fall Semester GPA             | 2.77     | 2.71   |
| % Pell Eligible                    | 22.2%    | 32.0%  |
| % Returned Spring Semester         | 79.8%    | 79.8%  |
| % with 30 Credits 1st Year         | 24.9%    | 27.6%  |
| Avg. ACT Composite Score           | 22       | 22     |
| Took ACT Test                      | 1,409    | 13,255 |
| % ACT College Math Ready (≥ 22)    | 41.0%    | 47.0%  |
| % ACT College English Ready (≥ 18) | 76.4%    | 75.0%  |

### **College Performance Measures for USHE Students**

## Students Taking Math by Highest Level Attempted



#### % Earning C or Higher in Remedial Math (≤ 1010)



#### % Earning C or Higher in College Math (≥ 1030)



# Students Taking English by Highest Level Attempted



## % Earning C or Higher in Remedial English (< 1000)



#### % Earning C or Higher in College English (≥ 1010)