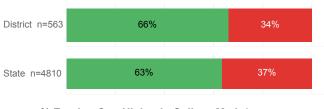

| District | State  |
|------------------------------------|----------|--------|
| Number Enrolled Fall               | 1,423    | 13,374 |
| Avg. Fall Semester GPA             | 2.77     | 2.71   |
| % Pell Eligible                    | 22.2%    | 32.0%  |
| % Returned Spring Semester         | 79.8%    | 79.8%  |
| % with 30 Credits 1st Year         | 24.9%    | 27.6%  |
| Avg. ACT Composite Score           | 22       | 22     |
| Took ACT Test                      | 1,409    | 13,255 |
| % ACT College Math Ready (≥ 22)    | 41.0%    | 47.0%  |
| % ACT College English Ready (≥ 18) | 76.4%    | 75.0%  |

### **College Performance Measures for USHE Students**

## Students Taking Math by Highest Level Attempted



#### % Earning C or Higher in Remedial Math (≤ 1010)



#### % Earning C or Higher in College Math (≥ 1030)



# Students Taking English by Highest Level Attempted



## % Earning C or Higher in Remedial English (< 1000)



#### % Earning C or Higher in College English (≥ 1010)