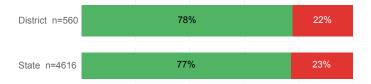

Pell Eligible                    | 22.2%    | 32.0%  |
| % Returned Spring Semester         | 79.8%    | 79.8%  |
| % with 30 Credits 1st Year         | 24.9%    | 27.6%  |
| Avg. ACT Composite Score           | 22       | 22     |
| Took ACT Test                      | 1,409    | 13,255 |
| % ACT College Math Ready (≥ 22)    | 41.0%    | 47.0%  |
| % ACT College English Ready (≥ 18) | 76.4%    | 75.0%  |

### **College Performance Measures for USHE Students**

## Students Taking Math by Highest Level Attempted



#### % Earning C or Higher in Remedial Math (≤ 1010)



#### % Earning C or Higher in College Math (≥ 1030)



# Students Taking English by Highest Level Attempted



## % Earning C or Higher in Remedial English (< 1000)



#### % Earning C or Higher in College English (≥ 1010)