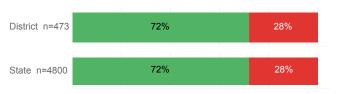

---------------------------|----------|--------|
| Number Enrolled Fall               | 1,423    | 13,374 |
| Avg. Fall Semester GPA             | 2.77     | 2.71   |
| % Pell Eligible                    | 22.2%    | 32.0%  |
| % Returned Spring Semester         | 79.8%    | 79.8%  |
| % with 30 Credits 1st Year         | 24.9%    | 27.6%  |
| Avg. ACT Composite Score           | 22       | 22     |
| Took ACT Test                      | 1,409    | 13,255 |
| % ACT College Math Ready (≥ 22)    | 41.0%    | 47.0%  |
| % ACT College English Ready (≥ 18) | 76.4%    | 75.0%  |

### **College Performance Measures for USHE Students**

## Students Taking Math by Highest Level Attempted



#### % Earning C or Higher in Remedial Math (≤ 1010)



#### % Earning C or Higher in College Math (≥ 1030)



# Students Taking English by Highest Level Attempted



## % Earning C or Higher in Remedial English (< 1000)



#### % Earning C or Higher in College English (≥ 1010)