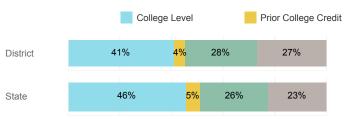

7%  |

#### **USHE Student Information**

|                                    | District | State  |
|------------------------------------|----------|--------|
| Number Enrolled Fall               | 1,423    | 13,374 |
| Avg. Fall Semester GPA             | 2.77     | 2.71   |
| % Pell Eligible                    | 22.2%    | 32.0%  |
| % Returned Spring Semester         | 79.8%    | 79.8%  |
| % with 30 Credits 1st Year         | 24.9%    | 27.6%  |
| Avg. ACT Composite Score           | 22       | 22     |
| Took ACT Test                      | 1,409    | 13,255 |
| % ACT College Math Ready (≥ 22)    | 41.0%    | 47.0%  |
| % ACT College English Ready (≥ 18) | 76.4%    | 75.0%  |

### **College Performance Measures for USHE Students**

## Students Taking Math by Highest Level Attempted



#### % Earning C or Higher in Remedial Math (≤ 1010)



#### % Earning C or Higher in College Math (≥ 1030)



# Students Taking English by Highest Level Attempted



## % Earning C or Higher in Remedial English (< 1000)



#### % Earning C or Higher in College English (≥ 1010)