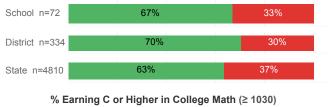

--|----------|--------|
| Number Enrolled Fall               | 175    | 958      | 13,374 |
| Avg. Fall Semester GPA             | 2.70   | 2.79     | 2.71   |
| % Pell Eligible                    | 34.3%  | 24.9%    | 32.0%  |
| % Returned Spring Semester         | 83.4%  | 82.8%    | 79.8%  |
| % with 30 Credits 1st Year         | 23.4%  | 25.4%    | 27.6%  |
| Avg. ACT Composite Score           | 22     | 23       | 22     |
| Took ACT Test                      | 173    | 950      | 13,255 |
| % ACT College Math Ready (≥ 22)    | 42.0%  | 49.4%    | 47.0%  |
| % ACT College English Ready (≥ 18) | 79.9%  | 80.2%    | 75.0%  |

## **College Performance Measures for USHE Students**

## Students Taking Math by Highest Level Attempted



#### % Earning C or Higher in Remedial Math (≤ 1010)





## Students Taking English by Highest Level Attempted



# % Earning C or Higher in Remedial English (< 1000)



# % Earning C or Higher in College English (≥ 1010)