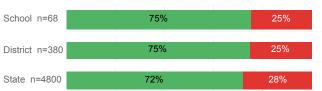

|----------|--------|
| Number Enrolled Fall               | 175    | 958      | 13,374 |
| Avg. Fall Semester GPA             | 2.70   | 2.79     | 2.71   |
| % Pell Eligible                    | 34.3%  | 24.9%    | 32.0%  |
| % Returned Spring Semester         | 83.4%  | 82.8%    | 79.8%  |
| % with 30 Credits 1st Year         | 23.4%  | 25.4%    | 27.6%  |
| Avg. ACT Composite Score           | 22     | 23       | 22     |
| Took ACT Test                      | 173    | 950      | 13,255 |
| % ACT College Math Ready (≥ 22)    | 42.0%  | 49.4%    | 47.0%  |
| % ACT College English Ready (≥ 18) | 79.9%  | 80.2%    | 75.0%  |

## **College Performance Measures for USHE Students**

## Students Taking Math by Highest Level Attempted



#### % Earning C or Higher in Remedial Math (≤ 1010)





## Students Taking English by Highest Level Attempted



# % Earning C or Higher in Remedial English (< 1000)



# % Earning C or Higher in College English (≥ 1010)