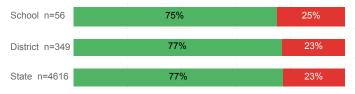

ligible                    | 34.3%  | 24.9%    | 32.0%  |
| % Returned Spring Semester         | 83.4%  | 82.8%    | 79.8%  |
| % with 30 Credits 1st Year         | 23.4%  | 25.4%    | 27.6%  |
| Avg. ACT Composite Score           | 22     | 23       | 22     |
| Took ACT Test                      | 173    | 950      | 13,255 |
| % ACT College Math Ready (≥ 22)    | 42.0%  | 49.4%    | 47.0%  |
| % ACT College English Ready (≥ 18) | 79.9%  | 80.2%    | 75.0%  |

## **College Performance Measures for USHE Students**

## Students Taking Math by Highest Level Attempted



#### % Earning C or Higher in Remedial Math (≤ 1010)





## Students Taking English by Highest Level Attempted



# % Earning C or Higher in Remedial English (< 1000)



# % Earning C or Higher in College English (≥ 1010)