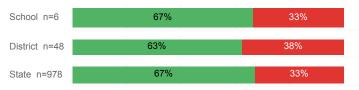

A             | 2.70   | 2.79     | 2.71   |
| % Pell Eligible                    | 34.3%  | 24.9%    | 32.0%  |
| % Returned Spring Semester         | 83.4%  | 82.8%    | 79.8%  |
| % with 30 Credits 1st Year         | 23.4%  | 25.4%    | 27.6%  |
| Avg. ACT Composite Score           | 22     | 23       | 22     |
| Took ACT Test                      | 173    | 950      | 13,255 |
| % ACT College Math Ready (≥ 22)    | 42.0%  | 49.4%    | 47.0%  |
| % ACT College English Ready (≥ 18) | 79.9%  | 80.2%    | 75.0%  |

## **College Performance Measures for USHE Students**

## Students Taking Math by Highest Level Attempted



#### % Earning C or Higher in Remedial Math (≤ 1010)





## Students Taking English by Highest Level Attempted



# % Earning C or Higher in Remedial English (< 1000)



# % Earning C or Higher in College English (≥ 1010)