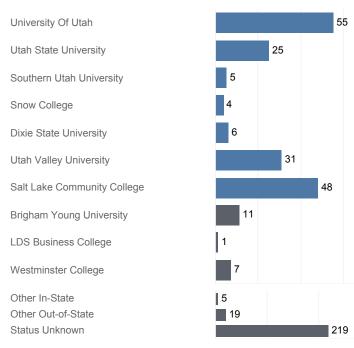

#### Fall 2016 Enrollments

May include individual student enrollments at multiple institutions.