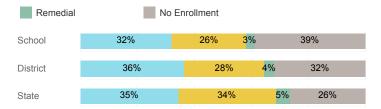

| 175    | 958      | 13,374 |
| Avg. Fall Semester GPA             | 2.70   | 2.79     | 2.71   |
| % Pell Eligible                    | 34.3%  | 24.9%    | 32.0%  |
| % Returned Spring Semester         | 83.4%  | 82.8%    | 79.8%  |
| % with 30 Credits 1st Year         | 23.4%  | 25.4%    | 27.6%  |
| Avg. ACT Composite Score           | 22     | 23       | 22     |
| Took ACT Test                      | 173    | 950      | 13,255 |
| % ACT College Math Ready (≥ 22)    | 42.0%  | 49.4%    | 47.0%  |
| % ACT College English Ready (≥ 18) | 79.9%  | 80.2%    | 75.0%  |

## **College Performance Measures for USHE Students**

## Students Taking Math by Highest Level Attempted



#### % Earning C or Higher in Remedial Math (≤ 1010)





## Students Taking English by Highest Level Attempted



# % Earning C or Higher in Remedial English (< 1000)



# % Earning C or Higher in College English (≥ 1010)