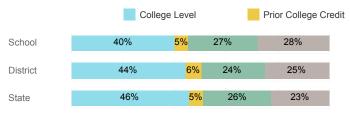

| State  |
|------------------------------------|--------|----------|--------|
| Number Enrolled Fall               | 175    | 958      | 13,374 |
| Avg. Fall Semester GPA             | 2.70   | 2.79     | 2.71   |
| % Pell Eligible                    | 34.3%  | 24.9%    | 32.0%  |
| % Returned Spring Semester         | 83.4%  | 82.8%    | 79.8%  |
| % with 30 Credits 1st Year         | 23.4%  | 25.4%    | 27.6%  |
| Avg. ACT Composite Score           | 22     | 23       | 22     |
| Took ACT Test                      | 173    | 950      | 13,255 |
| % ACT College Math Ready (≥ 22)    | 42.0%  | 49.4%    | 47.0%  |
| % ACT College English Ready (≥ 18) | 79.9%  | 80.2%    | 75.0%  |

## **College Performance Measures for USHE Students**

## Students Taking Math by Highest Level Attempted



#### % Earning C or Higher in Remedial Math (≤ 1010)





## Students Taking English by Highest Level Attempted



# % Earning C or Higher in Remedial English (< 1000)



# % Earning C or Higher in College English (≥ 1010)