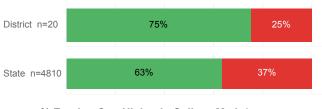

| District | State  |
|------------------------------------|----------|--------|
| Number Enrolled Fall               | 59       | 13,374 |
| Avg. Fall Semester GPA             | 3.01     | 2.71   |
| % Pell Eligible                    | 39.0%    | 32.0%  |
| % Returned Spring Semester         | 84.7%    | 79.8%  |
| % with 30 Credits 1st Year         | 40.7%    | 27.6%  |
| Avg. ACT Composite Score           | 21       | 22     |
| Took ACT Test                      | 59       | 13,255 |
| % ACT College Math Ready (≥ 22)    | 49.2%    | 47.0%  |
| % ACT College English Ready (≥ 18) | 71.2%    | 75.0%  |

# **College Performance Measures for USHE Students**

# Students Taking Math by Highest Level Attempted



# % Earning C or Higher in Remedial Math (≤ 1010)



#### % Earning C or Higher in College Math (≥ 1030)



# Students Taking English by Highest Level Attempted



### % Earning C or Higher in Remedial English (< 1000)



# % Earning C or Higher in College English (≥ 1010)