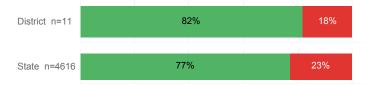

|
| % Pell Eligible                    | 39.0%    | 32.0%  |
| % Returned Spring Semester         | 84.7%    | 79.8%  |
| % with 30 Credits 1st Year         | 40.7%    | 27.6%  |
| Avg. ACT Composite Score           | 21       | 22     |
| Took ACT Test                      | 59       | 13,255 |
| % ACT College Math Ready (≥ 22)    | 49.2%    | 47.0%  |
| % ACT College English Ready (≥ 18) | 71.2%    | 75.0%  |

# **College Performance Measures for USHE Students**

# Students Taking Math by Highest Level Attempted



# % Earning C or Higher in Remedial Math (≤ 1010)



#### % Earning C or Higher in College Math (≥ 1030)



# Students Taking English by Highest Level Attempted



### % Earning C or Higher in Remedial English (< 1000)



# % Earning C or Higher in College English (≥ 1010)