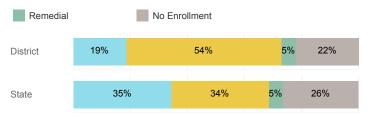

Number Enrolled Fall               | 59       | 13,374 |
| Avg. Fall Semester GPA             | 3.01     | 2.71   |
| % Pell Eligible                    | 39.0%    | 32.0%  |
| % Returned Spring Semester         | 84.7%    | 79.8%  |
| % with 30 Credits 1st Year         | 40.7%    | 27.6%  |
| Avg. ACT Composite Score           | 21       | 22     |
| Took ACT Test                      | 59       | 13,255 |
| % ACT College Math Ready (≥ 22)    | 49.2%    | 47.0%  |
| % ACT College English Ready (≥ 18) | 71.2%    | 75.0%  |

# **College Performance Measures for USHE Students**

# Students Taking Math by Highest Level Attempted



# % Earning C or Higher in Remedial Math (≤ 1010)



#### % Earning C or Higher in College Math (≥ 1030)



# Students Taking English by Highest Level Attempted



### % Earning C or Higher in Remedial English (< 1000)



# % Earning C or Higher in College English (≥ 1010)