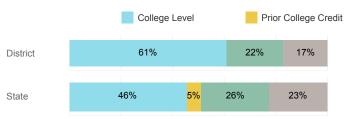

61.7%  |

#### **USHE Student Information**

|                                    | District | State  |
|------------------------------------|----------|--------|
| Number Enrolled Fall               | 59       | 13,374 |
| Avg. Fall Semester GPA             | 3.01     | 2.71   |
| % Pell Eligible                    | 39.0%    | 32.0%  |
| % Returned Spring Semester         | 84.7%    | 79.8%  |
| % with 30 Credits 1st Year         | 40.7%    | 27.6%  |
| Avg. ACT Composite Score           | 21       | 22     |
| Took ACT Test                      | 59       | 13,255 |
| % ACT College Math Ready (≥ 22)    | 49.2%    | 47.0%  |
| % ACT College English Ready (≥ 18) | 71.2%    | 75.0%  |

# **College Performance Measures for USHE Students**

# Students Taking Math by Highest Level Attempted



# % Earning C or Higher in Remedial Math (≤ 1010)



#### % Earning C or Higher in College Math (≥ 1030)



# Students Taking English by Highest Level Attempted



### % Earning C or Higher in Remedial English (< 1000)



# % Earning C or Higher in College English (≥ 1010)