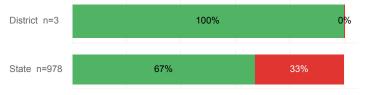

| Avg. Fall Semester GPA             | 3.01     | 2.71   |
| % Pell Eligible                    | 39.0%    | 32.0%  |
| % Returned Spring Semester         | 84.7%    | 79.8%  |
| % with 30 Credits 1st Year         | 40.7%    | 27.6%  |
| Avg. ACT Composite Score           | 21       | 22     |
| Took ACT Test                      | 59       | 13,255 |
| % ACT College Math Ready (≥ 22)    | 49.2%    | 47.0%  |
| % ACT College English Ready (≥ 18) | 71.2%    | 75.0%  |

# **College Performance Measures for USHE Students**

# Students Taking Math by Highest Level Attempted



# % Earning C or Higher in Remedial Math (≤ 1010)



#### % Earning C or Higher in College Math (≥ 1030)



# Students Taking English by Highest Level Attempted



### % Earning C or Higher in Remedial English (< 1000)



# % Earning C or Higher in College English (≥ 1010)