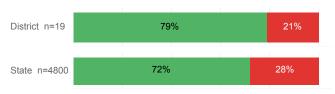

---------------------------------|----------|--------|
| Number Enrolled Fall               | 59       | 13,374 |
| Avg. Fall Semester GPA             | 3.01     | 2.71   |
| % Pell Eligible                    | 39.0%    | 32.0%  |
| % Returned Spring Semester         | 84.7%    | 79.8%  |
| % with 30 Credits 1st Year         | 40.7%    | 27.6%  |
| Avg. ACT Composite Score           | 21       | 22     |
| Took ACT Test                      | 59       | 13,255 |
| % ACT College Math Ready (≥ 22)    | 49.2%    | 47.0%  |
| % ACT College English Ready (≥ 18) | 71.2%    | 75.0%  |

# **College Performance Measures for USHE Students**

# Students Taking Math by Highest Level Attempted



# % Earning C or Higher in Remedial Math (≤ 1010)



#### % Earning C or Higher in College Math (≥ 1030)



# Students Taking English by Highest Level Attempted



### % Earning C or Higher in Remedial English (< 1000)



# % Earning C or Higher in College English (≥ 1010)