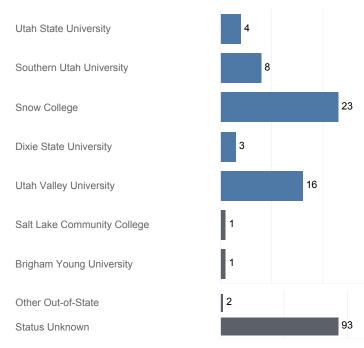

#### Fall 2016 Enrollments

May include individual student enrollments at multiple institutions.