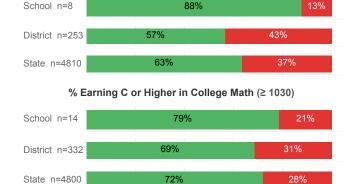

----|----------|--------|
| Number Enrolled Fall               | 34     | 849      | 13,374 |
| Avg. Fall Semester GPA             | 2.87   | 2.59     | 2.71   |
| % Pell Eligible                    | 32.4%  | 35.9%    | 32.0%  |
| % Returned Spring Semester         | 73.5%  | 79.7%    | 79.8%  |
| % with 30 Credits 1st Year         | 23.5%  | 26.1%    | 27.6%  |
| Avg. ACT Composite Score           | 24     | 23       | 22     |
| Took ACT Test                      | 34     | 834      | 13,255 |
| % ACT College Math Ready (≥ 22)    | 67.6%  | 51.8%    | 47.0%  |
| % ACT College English Ready (≥ 18) | 97.1%  | 79.9%    | 75.0%  |

## **College Performance Measures for USHE Students**

## Students Taking Math by Highest Level Attempted



## % Earning C or Higher in Remedial Math (≤ 1010)



## Students Taking English by Highest Level Attempted



## % Earning C or Higher in Remedial English (< 1000)



# % Earning C or Higher in College English (≥ 1010)