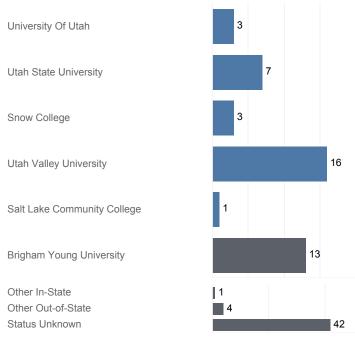

#### Fall 2016 Enrollments

May include individual student enrollments at multiple institutions.