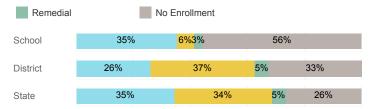

| 34     | 849      | 13,374 |
| Avg. Fall Semester GPA             | 2.87   | 2.59     | 2.71   |
| % Pell Eligible                    | 32.4%  | 35.9%    | 32.0%  |
| % Returned Spring Semester         | 73.5%  | 79.7%    | 79.8%  |
| % with 30 Credits 1st Year         | 23.5%  | 26.1%    | 27.6%  |
| Avg. ACT Composite Score           | 24     | 23       | 22     |
| Took ACT Test                      | 34     | 834      | 13,255 |
| % ACT College Math Ready (≥ 22)    | 67.6%  | 51.8%    | 47.0%  |
| % ACT College English Ready (≥ 18) | 97.1%  | 79.9%    | 75.0%  |

## **College Performance Measures for USHE Students**

## Students Taking Math by Highest Level Attempted



## % Earning C or Higher in Remedial Math (≤ 1010)



## Students Taking English by Highest Level Attempted



## % Earning C or Higher in Remedial English (< 1000)



# % Earning C or Higher in College English (≥ 1010)