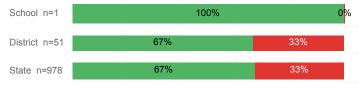

GPA             | 2.87   | 2.59     | 2.71   |
| % Pell Eligible                    | 32.4%  | 35.9%    | 32.0%  |
| % Returned Spring Semester         | 73.5%  | 79.7%    | 79.8%  |
| % with 30 Credits 1st Year         | 23.5%  | 26.1%    | 27.6%  |
| Avg. ACT Composite Score           | 24     | 23       | 22     |
| Took ACT Test                      | 34     | 834      | 13,255 |
| % ACT College Math Ready (≥ 22)    | 67.6%  | 51.8%    | 47.0%  |
| % ACT College English Ready (≥ 18) | 97.1%  | 79.9%    | 75.0%  |

## **College Performance Measures for USHE Students**

## Students Taking Math by Highest Level Attempted



## % Earning C or Higher in Remedial Math (≤ 1010)



## Students Taking English by Highest Level Attempted



## % Earning C or Higher in Remedial English (< 1000)



# % Earning C or Higher in College English (≥ 1010)