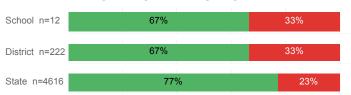

l Eligible                    | 32.4%  | 35.9%    | 32.0%  |
| % Returned Spring Semester         | 73.5%  | 79.7%    | 79.8%  |
| % with 30 Credits 1st Year         | 23.5%  | 26.1%    | 27.6%  |
| Avg. ACT Composite Score           | 24     | 23       | 22     |
| Took ACT Test                      | 34     | 834      | 13,255 |
| % ACT College Math Ready (≥ 22)    | 67.6%  | 51.8%    | 47.0%  |
| % ACT College English Ready (≥ 18) | 97.1%  | 79.9%    | 75.0%  |

## **College Performance Measures for USHE Students**

## Students Taking Math by Highest Level Attempted



## % Earning C or Higher in Remedial Math (≤ 1010)



## Students Taking English by Highest Level Attempted



## % Earning C or Higher in Remedial English (< 1000)



# % Earning C or Higher in College English (≥ 1010)