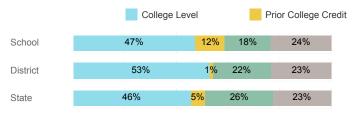

| State  |
|------------------------------------|--------|----------|--------|
| Number Enrolled Fall               | 34     | 849      | 13,374 |
| Avg. Fall Semester GPA             | 2.87   | 2.59     | 2.71   |
| % Pell Eligible                    | 32.4%  | 35.9%    | 32.0%  |
| % Returned Spring Semester         | 73.5%  | 79.7%    | 79.8%  |
| % with 30 Credits 1st Year         | 23.5%  | 26.1%    | 27.6%  |
| Avg. ACT Composite Score           | 24     | 23       | 22     |
| Took ACT Test                      | 34     | 834      | 13,255 |
| % ACT College Math Ready (≥ 22)    | 67.6%  | 51.8%    | 47.0%  |
| % ACT College English Ready (≥ 18) | 97.1%  | 79.9%    | 75.0%  |

## **College Performance Measures for USHE Students**

## Students Taking Math by Highest Level Attempted



## % Earning C or Higher in Remedial Math (≤ 1010)



## Students Taking English by Highest Level Attempted



## % Earning C or Higher in Remedial English (< 1000)



# % Earning C or Higher in College English (≥ 1010)