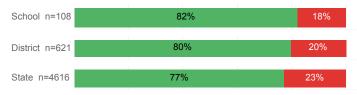

Eligible                    | 24.8%  | 26.7%    | 32.0%  |
| % Returned Spring Semester         | 77.5%  | 76.3%    | 79.8%  |
| % with 30 Credits 1st Year         | 31.1%  | 27.9%    | 27.6%  |
| Avg. ACT Composite Score           | 22     | 23       | 22     |
| Took ACT Test                      | 222    | 1,374    | 13,255 |
| % ACT College Math Ready (≥ 22)    | 54.1%  | 56.0%    | 47.0%  |
| % ACT College English Ready (≥ 18) | 75.2%  | 79.6%    | 75.0%  |

# **College Performance Measures for USHE Students**

# Students Taking Math by Highest Level Attempted



# % Earning C or Higher in Remedial Math (≤ 1010)







# Students Taking English by Highest Level Attempted



# % Earning C or Higher in Remedial English (< 1000)



### % Earning C or Higher in College English (≥ 1010)