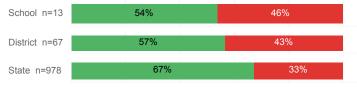

r GPA             | 2.87   | 2.79     | 2.71   |
| % Pell Eligible                    | 24.8%  | 26.7%    | 32.0%  |
| % Returned Spring Semester         | 77.5%  | 76.3%    | 79.8%  |
| % with 30 Credits 1st Year         | 31.1%  | 27.9%    | 27.6%  |
| Avg. ACT Composite Score           | 22     | 23       | 22     |
| Took ACT Test                      | 222    | 1,374    | 13,255 |
| % ACT College Math Ready (≥ 22)    | 54.1%  | 56.0%    | 47.0%  |
| % ACT College English Ready (≥ 18) | 75.2%  | 79.6%    | 75.0%  |

# **College Performance Measures for USHE Students**

# Students Taking Math by Highest Level Attempted



# % Earning C or Higher in Remedial Math (≤ 1010)







# Students Taking English by Highest Level Attempted



# % Earning C or Higher in Remedial English (< 1000)



### % Earning C or Higher in College English (≥ 1010)