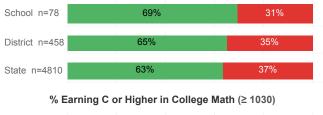

-------|----------|--------|
| Number Enrolled Fall               | 222    | 1,378    | 13,374 |
| Avg. Fall Semester GPA             | 2.87   | 2.79     | 2.71   |
| % Pell Eligible                    | 24.8%  | 26.7%    | 32.0%  |
| % Returned Spring Semester         | 77.5%  | 76.3%    | 79.8%  |
| % with 30 Credits 1st Year         | 31.1%  | 27.9%    | 27.6%  |
| Avg. ACT Composite Score           | 22     | 23       | 22     |
| Took ACT Test                      | 222    | 1,374    | 13,255 |
| % ACT College Math Ready (≥ 22)    | 54.1%  | 56.0%    | 47.0%  |
| % ACT College English Ready (≥ 18) | 75.2%  | 79.6%    | 75.0%  |

# **College Performance Measures for USHE Students**

# Students Taking Math by Highest Level Attempted



# % Earning C or Higher in Remedial Math (≤ 1010)







# Students Taking English by Highest Level Attempted



# % Earning C or Higher in Remedial English (< 1000)



### % Earning C or Higher in College English (≥ 1010)