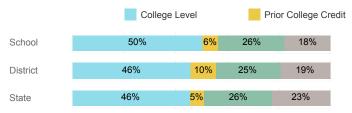

ct | State  |
|------------------------------------|--------|----------|--------|
| Number Enrolled Fall               | 222    | 1,378    | 13,374 |
| Avg. Fall Semester GPA             | 2.87   | 2.79     | 2.71   |
| % Pell Eligible                    | 24.8%  | 26.7%    | 32.0%  |
| % Returned Spring Semester         | 77.5%  | 76.3%    | 79.8%  |
| % with 30 Credits 1st Year         | 31.1%  | 27.9%    | 27.6%  |
| Avg. ACT Composite Score           | 22     | 23       | 22     |
| Took ACT Test                      | 222    | 1,374    | 13,255 |
| % ACT College Math Ready (≥ 22)    | 54.1%  | 56.0%    | 47.0%  |
| % ACT College English Ready (≥ 18) | 75.2%  | 79.6%    | 75.0%  |

# **College Performance Measures for USHE Students**

# Students Taking Math by Highest Level Attempted



# % Earning C or Higher in Remedial Math (≤ 1010)







# Students Taking English by Highest Level Attempted



# % Earning C or Higher in Remedial English (< 1000)



### % Earning C or Higher in College English (≥ 1010)