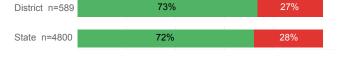

---|----------|--------|
| Number Enrolled Fall               | 222    | 1,378    | 13,374 |
| Avg. Fall Semester GPA             | 2.87   | 2.79     | 2.71   |
| % Pell Eligible                    | 24.8%  | 26.7%    | 32.0%  |
| % Returned Spring Semester         | 77.5%  | 76.3%    | 79.8%  |
| % with 30 Credits 1st Year         | 31.1%  | 27.9%    | 27.6%  |
| Avg. ACT Composite Score           | 22     | 23       | 22     |
| Took ACT Test                      | 222    | 1,374    | 13,255 |
| % ACT College Math Ready (≥ 22)    | 54.1%  | 56.0%    | 47.0%  |
| % ACT College English Ready (≥ 18) | 75.2%  | 79.6%    | 75.0%  |

# **College Performance Measures for USHE Students**

# Students Taking Math by Highest Level Attempted



# % Earning C or Higher in Remedial Math (≤ 1010)







# Students Taking English by Highest Level Attempted



# % Earning C or Higher in Remedial English (< 1000)



### % Earning C or Higher in College English (≥ 1010)