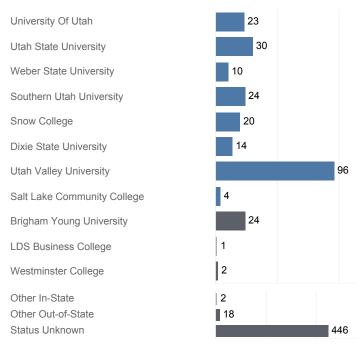

#### Fall 2016 Enrollments

May include individual student enrollments at multiple institutions.