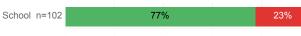

-----|----------|--------|
| Number Enrolled Fall               | 222    | 1,378    | 13,374 |
| Avg. Fall Semester GPA             | 2.87   | 2.79     | 2.71   |
| % Pell Eligible                    | 24.8%  | 26.7%    | 32.0%  |
| % Returned Spring Semester         | 77.5%  | 76.3%    | 79.8%  |
| % with 30 Credits 1st Year         | 31.1%  | 27.9%    | 27.6%  |
| Avg. ACT Composite Score           | 22     | 23       | 22     |
| Took ACT Test                      | 222    | 1,374    | 13,255 |
| % ACT College Math Ready (≥ 22)    | 54.1%  | 56.0%    | 47.0%  |
| % ACT College English Ready (≥ 18) | 75.2%  | 79.6%    | 75.0%  |

# **College Performance Measures for USHE Students**

# Students Taking Math by Highest Level Attempted



# % Earning C or Higher in Remedial Math (≤ 1010)







# Students Taking English by Highest Level Attempted



# % Earning C or Higher in Remedial English (< 1000)



### % Earning C or Higher in College English (≥ 1010)