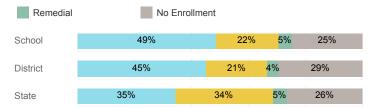

| 222    | 1,378    | 13,374 |
| Avg. Fall Semester GPA             | 2.87   | 2.79     | 2.71   |
| % Pell Eligible                    | 24.8%  | 26.7%    | 32.0%  |
| % Returned Spring Semester         | 77.5%  | 76.3%    | 79.8%  |
| % with 30 Credits 1st Year         | 31.1%  | 27.9%    | 27.6%  |
| Avg. ACT Composite Score           | 22     | 23       | 22     |
| Took ACT Test                      | 222    | 1,374    | 13,255 |
| % ACT College Math Ready (≥ 22)    | 54.1%  | 56.0%    | 47.0%  |
| % ACT College English Ready (≥ 18) | 75.2%  | 79.6%    | 75.0%  |

# **College Performance Measures for USHE Students**

# Students Taking Math by Highest Level Attempted



# % Earning C or Higher in Remedial Math (≤ 1010)







# Students Taking English by Highest Level Attempted



# % Earning C or Higher in Remedial English (< 1000)



### % Earning C or Higher in College English (≥ 1010)