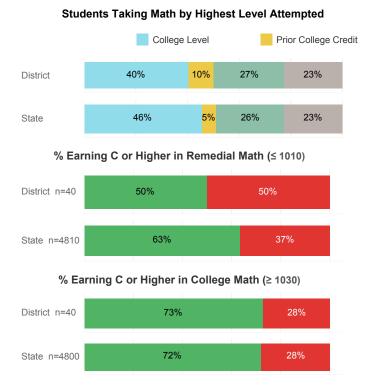

## **College Performance Measures for USHE Students**

Remedial

For additional information regarding this report, its source data, and the reported measures, please consult the accompanying data definitions.