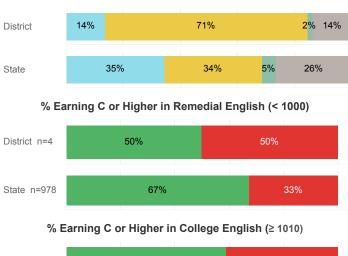

Students Taking English by Highest Level Attempted

No Enrollment

## **College Performance Measures for USHE Students**

Remedial

For additional information regarding this report, its source data, and the reported measures, please consult the accompanying data definitions.