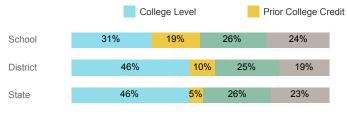

ct | State  |
|------------------------------------|--------|----------|--------|
| Number Enrolled Fall               | 267    | 1,378    | 13,374 |
| Avg. Fall Semester GPA             | 2.80   | 2.79     | 2.71   |
| % Pell Eligible                    | 13.5%  | 26.7%    | 32.0%  |
| % Returned Spring Semester         | 75.7%  | 76.3%    | 79.8%  |
| % with 30 Credits 1st Year         | 27.7%  | 27.9%    | 27.6%  |
| Avg. ACT Composite Score           | 23     | 23       | 22     |
| Took ACT Test                      | 264    | 1,374    | 13,255 |
| % ACT College Math Ready (≥ 22)    | 57.7%  | 56.0%    | 47.0%  |
| % ACT College English Ready (≥ 18) | 82.0%  | 79.6%    | 75.0%  |

# **College Performance Measures for USHE Students**

# Students Taking Math by Highest Level Attempted



### % Earning C or Higher in Remedial Math (≤ 1010)







# Students Taking English by Highest Level Attempted



### % Earning C or Higher in Remedial English (< 1000)



#### % Earning C or Higher in College English (≥ 1010)