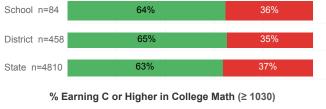

-----|----------|--------|
| Number Enrolled Fall               | 267    | 1,378    | 13,374 |
| Avg. Fall Semester GPA             | 2.80   | 2.79     | 2.71   |
| % Pell Eligible                    | 13.5%  | 26.7%    | 32.0%  |
| % Returned Spring Semester         | 75.7%  | 76.3%    | 79.8%  |
| % with 30 Credits 1st Year         | 27.7%  | 27.9%    | 27.6%  |
| Avg. ACT Composite Score           | 23     | 23       | 22     |
| Took ACT Test                      | 264    | 1,374    | 13,255 |
| % ACT College Math Ready (≥ 22)    | 57.7%  | 56.0%    | 47.0%  |
| % ACT College English Ready (≥ 18) | 82.0%  | 79.6%    | 75.0%  |

# **College Performance Measures for USHE Students**

# Students Taking Math by Highest Level Attempted



### % Earning C or Higher in Remedial Math (≤ 1010)







# Students Taking English by Highest Level Attempted



### % Earning C or Higher in Remedial English (< 1000)



#### % Earning C or Higher in College English (≥ 1010)