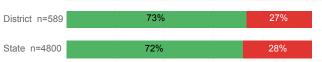

-|----------|--------|
| Number Enrolled Fall               | 267    | 1,378    | 13,374 |
| Avg. Fall Semester GPA             | 2.80   | 2.79     | 2.71   |
| % Pell Eligible                    | 13.5%  | 26.7%    | 32.0%  |
| % Returned Spring Semester         | 75.7%  | 76.3%    | 79.8%  |
| % with 30 Credits 1st Year         | 27.7%  | 27.9%    | 27.6%  |
| Avg. ACT Composite Score           | 23     | 23       | 22     |
| Took ACT Test                      | 264    | 1,374    | 13,255 |
| % ACT College Math Ready (≥ 22)    | 57.7%  | 56.0%    | 47.0%  |
| % ACT College English Ready (≥ 18) | 82.0%  | 79.6%    | 75.0%  |

# **College Performance Measures for USHE Students**

# Students Taking Math by Highest Level Attempted



### % Earning C or Higher in Remedial Math (≤ 1010)







# Students Taking English by Highest Level Attempted



### % Earning C or Higher in Remedial English (< 1000)



#### % Earning C or Higher in College English (≥ 1010)