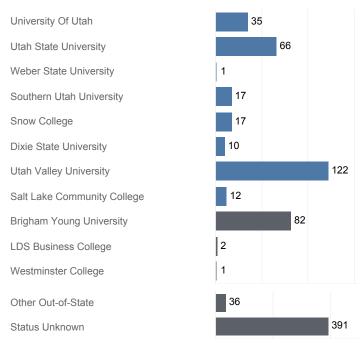

#### Fall 2016 Enrollments

May include individual student enrollments at multiple institutions.