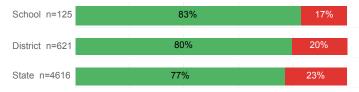

ible                    | 13.5%  | 26.7%    | 32.0%  |
| % Returned Spring Semester         | 75.7%  | 76.3%    | 79.8%  |
| % with 30 Credits 1st Year         | 27.7%  | 27.9%    | 27.6%  |
| Avg. ACT Composite Score           | 23     | 23       | 22     |
| Took ACT Test                      | 264    | 1,374    | 13,255 |
| % ACT College Math Ready (≥ 22)    | 57.7%  | 56.0%    | 47.0%  |
| % ACT College English Ready (≥ 18) | 82.0%  | 79.6%    | 75.0%  |

# **College Performance Measures for USHE Students**

# Students Taking Math by Highest Level Attempted



### % Earning C or Higher in Remedial Math (≤ 1010)







# Students Taking English by Highest Level Attempted



### % Earning C or Higher in Remedial English (< 1000)



#### % Earning C or Higher in College English (≥ 1010)