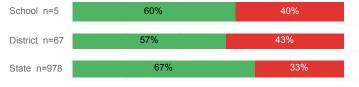

A             | 2.80   | 2.79     | 2.71   |
| % Pell Eligible                    | 13.5%  | 26.7%    | 32.0%  |
| % Returned Spring Semester         | 75.7%  | 76.3%    | 79.8%  |
| % with 30 Credits 1st Year         | 27.7%  | 27.9%    | 27.6%  |
| Avg. ACT Composite Score           | 23     | 23       | 22     |
| Took ACT Test                      | 264    | 1,374    | 13,255 |
| % ACT College Math Ready (≥ 22)    | 57.7%  | 56.0%    | 47.0%  |
| % ACT College English Ready (≥ 18) | 82.0%  | 79.6%    | 75.0%  |

# **College Performance Measures for USHE Students**

# Students Taking Math by Highest Level Attempted



### % Earning C or Higher in Remedial Math (≤ 1010)







# Students Taking English by Highest Level Attempted



### % Earning C or Higher in Remedial English (< 1000)



#### % Earning C or Higher in College English (≥ 1010)