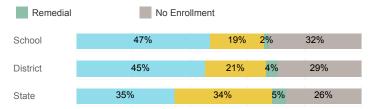

# Students Taking Math by Highest Level Attempted

### % Earning C or Higher in Remedial Math (≤ 1010)