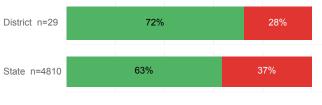

| District | State  |
|------------------------------------|----------|--------|
| Number Enrolled Fall               | 75       | 13,374 |
| Avg. Fall Semester GPA             | 2.96     | 2.71   |
| % Pell Eligible                    | 30.7%    | 32.0%  |
| % Returned Spring Semester         | 81.3%    | 79.8%  |
| % with 30 Credits 1st Year         | 36.0%    | 27.6%  |
| Avg. ACT Composite Score           | 21       | 22     |
| Took ACT Test                      | 75       | 13,255 |
| % ACT College Math Ready (≥ 22)    | 50.7%    | 47.0%  |
| % ACT College English Ready (≥ 18) | 69.3%    | 75.0%  |

### **College Performance Measures for USHE Students**

## Students Taking Math by Highest Level Attempted



#### % Earning C or Higher in Remedial Math (≤ 1010)



#### % Earning C or Higher in College Math (≥ 1030)



# Students Taking English by Highest Level Attempted



## % Earning C or Higher in Remedial English (< 1000)



#### % Earning C or Higher in College English (≥ 1010)