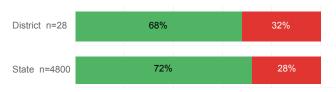

---------------------------|----------|--------|
| Number Enrolled Fall               | 75       | 13,374 |
| Avg. Fall Semester GPA             | 2.96     | 2.71   |
| % Pell Eligible                    | 30.7%    | 32.0%  |
| % Returned Spring Semester         | 81.3%    | 79.8%  |
| % with 30 Credits 1st Year         | 36.0%    | 27.6%  |
| Avg. ACT Composite Score           | 21       | 22     |
| Took ACT Test                      | 75       | 13,255 |
| % ACT College Math Ready (≥ 22)    | 50.7%    | 47.0%  |
| % ACT College English Ready (≥ 18) | 69.3%    | 75.0%  |

### **College Performance Measures for USHE Students**

## Students Taking Math by Highest Level Attempted



#### % Earning C or Higher in Remedial Math (≤ 1010)



#### % Earning C or Higher in College Math (≥ 1030)



# Students Taking English by Highest Level Attempted



## % Earning C or Higher in Remedial English (< 1000)



#### % Earning C or Higher in College English (≥ 1010)