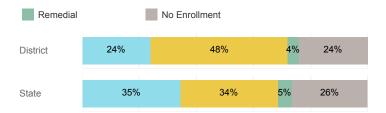

r Enrolled Fall               | 75       | 13,374 |
| Avg. Fall Semester GPA             | 2.96     | 2.71   |
| % Pell Eligible                    | 30.7%    | 32.0%  |
| % Returned Spring Semester         | 81.3%    | 79.8%  |
| % with 30 Credits 1st Year         | 36.0%    | 27.6%  |
| Avg. ACT Composite Score           | 21       | 22     |
| Took ACT Test                      | 75       | 13,255 |
| % ACT College Math Ready (≥ 22)    | 50.7%    | 47.0%  |
| % ACT College English Ready (≥ 18) | 69.3%    | 75.0%  |

### **College Performance Measures for USHE Students**

## Students Taking Math by Highest Level Attempted



#### % Earning C or Higher in Remedial Math (≤ 1010)



#### % Earning C or Higher in College Math (≥ 1030)



# Students Taking English by Highest Level Attempted



## % Earning C or Higher in Remedial English (< 1000)



#### % Earning C or Higher in College English (≥ 1010)