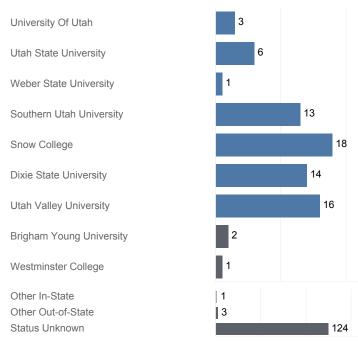

#### Fall 2016 Enrollments

May include individual student enrollments at multiple institutions.