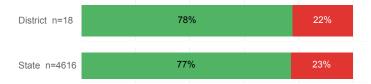

Pell Eligible                    | 30.7%    | 32.0%  |
| % Returned Spring Semester         | 81.3%    | 79.8%  |
| % with 30 Credits 1st Year         | 36.0%    | 27.6%  |
| Avg. ACT Composite Score           | 21       | 22     |
| Took ACT Test                      | 75       | 13,255 |
| % ACT College Math Ready (≥ 22)    | 50.7%    | 47.0%  |
| % ACT College English Ready (≥ 18) | 69.3%    | 75.0%  |

### **College Performance Measures for USHE Students**

## Students Taking Math by Highest Level Attempted



#### % Earning C or Higher in Remedial Math (≤ 1010)



#### % Earning C or Higher in College Math (≥ 1030)



# Students Taking English by Highest Level Attempted



## % Earning C or Higher in Remedial English (< 1000)



#### % Earning C or Higher in College English (≥ 1010)