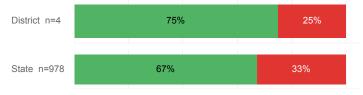

. Fall Semester GPA             | 2.96     | 2.71   |
| % Pell Eligible                    | 30.7%    | 32.0%  |
| % Returned Spring Semester         | 81.3%    | 79.8%  |
| % with 30 Credits 1st Year         | 36.0%    | 27.6%  |
| Avg. ACT Composite Score           | 21       | 22     |
| Took ACT Test                      | 75       | 13,255 |
| % ACT College Math Ready (≥ 22)    | 50.7%    | 47.0%  |
| % ACT College English Ready (≥ 18) | 69.3%    | 75.0%  |

### **College Performance Measures for USHE Students**

## Students Taking Math by Highest Level Attempted



#### % Earning C or Higher in Remedial Math (≤ 1010)



#### % Earning C or Higher in College Math (≥ 1030)



# Students Taking English by Highest Level Attempted



## % Earning C or Higher in Remedial English (< 1000)



#### % Earning C or Higher in College English (≥ 1010)