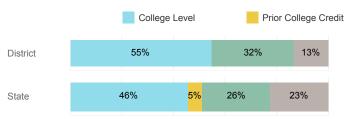

7%  |

#### **USHE Student Information**

|                                    | District | State  |
|------------------------------------|----------|--------|
| Number Enrolled Fall               | 75       | 13,374 |
| Avg. Fall Semester GPA             | 2.96     | 2.71   |
| % Pell Eligible                    | 30.7%    | 32.0%  |
| % Returned Spring Semester         | 81.3%    | 79.8%  |
| % with 30 Credits 1st Year         | 36.0%    | 27.6%  |
| Avg. ACT Composite Score           | 21       | 22     |
| Took ACT Test                      | 75       | 13,255 |
| % ACT College Math Ready (≥ 22)    | 50.7%    | 47.0%  |
| % ACT College English Ready (≥ 18) | 69.3%    | 75.0%  |

### **College Performance Measures for USHE Students**

## Students Taking Math by Highest Level Attempted



#### % Earning C or Higher in Remedial Math (≤ 1010)



#### % Earning C or Higher in College Math (≥ 1030)



# Students Taking English by Highest Level Attempted



## % Earning C or Higher in Remedial English (< 1000)



#### % Earning C or Higher in College English (≥ 1010)