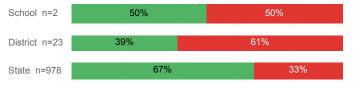

PA             | 2.80   | 2.36     | 2.71   |
| % Pell Eligible                    | 42.1%  | 67.9%    | 32.0%  |
| % Returned Spring Semester         | 78.9%  | 82.1%    | 79.8%  |
| % with 30 Credits 1st Year         | 36.8%  | 38.1%    | 27.6%  |
| Avg. ACT Composite Score           | 21     | 19       | 22     |
| Took ACT Test                      | 18     | 81       | 13,255 |
| % ACT College Math Ready (≥ 22)    | 36.8%  | 29.6%    | 47.0%  |
| % ACT College English Ready (≥ 18) | 73.7%  | 46.9%    | 75.0%  |

## **College Performance Measures for USHE Students**

## Students Taking Math by Highest Level Attempted



## % Earning C or Higher in Remedial Math (≤ 1010)





## Students Taking English by Highest Level Attempted



## % Earning C or Higher in Remedial English (< 1000)



# % Earning C or Higher in College English (≥ 1010)