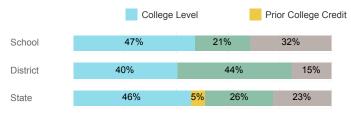

| State  |
|------------------------------------|--------|----------|--------|
| Number Enrolled Fall               | 19     | 84       | 13,374 |
| Avg. Fall Semester GPA             | 2.80   | 2.36     | 2.71   |
| % Pell Eligible                    | 42.1%  | 67.9%    | 32.0%  |
| % Returned Spring Semester         | 78.9%  | 82.1%    | 79.8%  |
| % with 30 Credits 1st Year         | 36.8%  | 38.1%    | 27.6%  |
| Avg. ACT Composite Score           | 21     | 19       | 22     |
| Took ACT Test                      | 18     | 81       | 13,255 |
| % ACT College Math Ready (≥ 22)    | 36.8%  | 29.6%    | 47.0%  |
| % ACT College English Ready (≥ 18) | 73.7%  | 46.9%    | 75.0%  |

## **College Performance Measures for USHE Students**

## Students Taking Math by Highest Level Attempted



## % Earning C or Higher in Remedial Math (≤ 1010)





## Students Taking English by Highest Level Attempted



## % Earning C or Higher in Remedial English (< 1000)



# % Earning C or Higher in College English (≥ 1010)