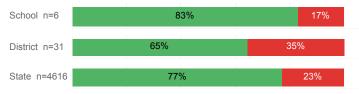

Eligible                    | 42.1%  | 67.9%    | 32.0%  |
| % Returned Spring Semester         | 78.9%  | 82.1%    | 79.8%  |
| % with 30 Credits 1st Year         | 36.8%  | 38.1%    | 27.6%  |
| Avg. ACT Composite Score           | 21     | 19       | 22     |
| Took ACT Test                      | 18     | 81       | 13,255 |
| % ACT College Math Ready (≥ 22)    | 36.8%  | 29.6%    | 47.0%  |
| % ACT College English Ready (≥ 18) | 73.7%  | 46.9%    | 75.0%  |

## **College Performance Measures for USHE Students**

## Students Taking Math by Highest Level Attempted



## % Earning C or Higher in Remedial Math (≤ 1010)





## Students Taking English by Highest Level Attempted



## % Earning C or Higher in Remedial English (< 1000)



# % Earning C or Higher in College English (≥ 1010)