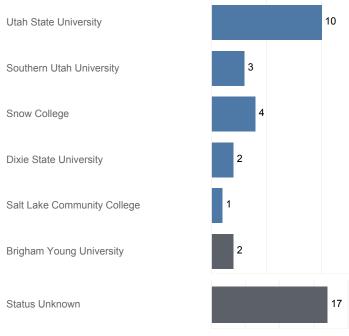

#### Fall 2016 Enrollments

May include individual student enrollments at multiple institutions.