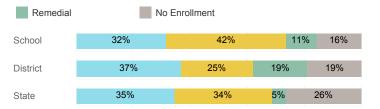

| 19     | 84       | 13,374 |
| Avg. Fall Semester GPA             | 2.80   | 2.36     | 2.71   |
| % Pell Eligible                    | 42.1%  | 67.9%    | 32.0%  |
| % Returned Spring Semester         | 78.9%  | 82.1%    | 79.8%  |
| % with 30 Credits 1st Year         | 36.8%  | 38.1%    | 27.6%  |
| Avg. ACT Composite Score           | 21     | 19       | 22     |
| Took ACT Test                      | 18     | 81       | 13,255 |
| % ACT College Math Ready (≥ 22)    | 36.8%  | 29.6%    | 47.0%  |
| % ACT College English Ready (≥ 18) | 73.7%  | 46.9%    | 75.0%  |

## **College Performance Measures for USHE Students**

## Students Taking Math by Highest Level Attempted



## % Earning C or Higher in Remedial Math (≤ 1010)





## Students Taking English by Highest Level Attempted



## % Earning C or Higher in Remedial English (< 1000)



# % Earning C or Higher in College English (≥ 1010)