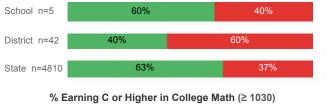

----|----------|--------|
| Number Enrolled Fall               | 19     | 84       | 13,374 |
| Avg. Fall Semester GPA             | 2.80   | 2.36     | 2.71   |
| % Pell Eligible                    | 42.1%  | 67.9%    | 32.0%  |
| % Returned Spring Semester         | 78.9%  | 82.1%    | 79.8%  |
| % with 30 Credits 1st Year         | 36.8%  | 38.1%    | 27.6%  |
| Avg. ACT Composite Score           | 21     | 19       | 22     |
| Took ACT Test                      | 18     | 81       | 13,255 |
| % ACT College Math Ready (≥ 22)    | 36.8%  | 29.6%    | 47.0%  |
| % ACT College English Ready (≥ 18) | 73.7%  | 46.9%    | 75.0%  |

## **College Performance Measures for USHE Students**

## Students Taking Math by Highest Level Attempted



## % Earning C or Higher in Remedial Math (≤ 1010)





## Students Taking English by Highest Level Attempted



## % Earning C or Higher in Remedial English (< 1000)



# % Earning C or Higher in College English (≥ 1010)