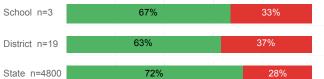

--|----------|--------|
| Number Enrolled Fall               | 19     | 84       | 13,374 |
| Avg. Fall Semester GPA             | 2.80   | 2.36     | 2.71   |
| % Pell Eligible                    | 42.1%  | 67.9%    | 32.0%  |
| % Returned Spring Semester         | 78.9%  | 82.1%    | 79.8%  |
| % with 30 Credits 1st Year         | 36.8%  | 38.1%    | 27.6%  |
| Avg. ACT Composite Score           | 21     | 19       | 22     |
| Took ACT Test                      | 18     | 81       | 13,255 |
| % ACT College Math Ready (≥ 22)    | 36.8%  | 29.6%    | 47.0%  |
| % ACT College English Ready (≥ 18) | 73.7%  | 46.9%    | 75.0%  |

## **College Performance Measures for USHE Students**

## Students Taking Math by Highest Level Attempted



## % Earning C or Higher in Remedial Math (≤ 1010)





## Students Taking English by Highest Level Attempted



## % Earning C or Higher in Remedial English (< 1000)



# % Earning C or Higher in College English (≥ 1010)