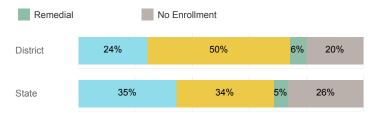

r Enrolled Fall               | 70       | 13,374 |
| Avg. Fall Semester GPA             | 2.94     | 2.71   |
| % Pell Eligible                    | 17.1%    | 32.0%  |
| % Returned Spring Semester         | 70.0%    | 79.8%  |
| % with 30 Credits 1st Year         | 28.6%    | 27.6%  |
| Avg. ACT Composite Score           | 23       | 22     |
| Took ACT Test                      | 70       | 13,255 |
| % ACT College Math Ready (≥ 22)    | 58.6%    | 47.0%  |
| % ACT College English Ready (≥ 18) | 87.1%    | 75.0%  |

### **College Performance Measures for USHE Students**

## Students Taking Math by Highest Level Attempted



#### % Earning C or Higher in Remedial Math (≤ 1010)



#### % Earning C or Higher in College Math (≥ 1030)



# Students Taking English by Highest Level Attempted



## % Earning C or Higher in Remedial English (< 1000)



#### % Earning C or Higher in College English (≥ 1010)