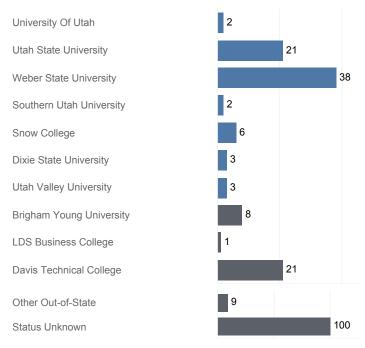

#### Fall 2016 Enrollments

May include individual student enrollments at multiple institutions.