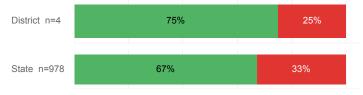

. Fall Semester GPA             | 2.94     | 2.71   |
| % Pell Eligible                    | 17.1%    | 32.0%  |
| % Returned Spring Semester         | 70.0%    | 79.8%  |
| % with 30 Credits 1st Year         | 28.6%    | 27.6%  |
| Avg. ACT Composite Score           | 23       | 22     |
| Took ACT Test                      | 70       | 13,255 |
| % ACT College Math Ready (≥ 22)    | 58.6%    | 47.0%  |
| % ACT College English Ready (≥ 18) | 87.1%    | 75.0%  |

### **College Performance Measures for USHE Students**

## Students Taking Math by Highest Level Attempted



#### % Earning C or Higher in Remedial Math (≤ 1010)



#### % Earning C or Higher in College Math (≥ 1030)



# Students Taking English by Highest Level Attempted



## % Earning C or Higher in Remedial English (< 1000)



#### % Earning C or Higher in College English (≥ 1010)