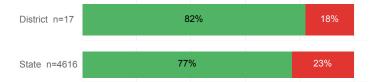

Pell Eligible                    | 17.1%    | 32.0%  |
| % Returned Spring Semester         | 70.0%    | 79.8%  |
| % with 30 Credits 1st Year         | 28.6%    | 27.6%  |
| Avg. ACT Composite Score           | 23       | 22     |
| Took ACT Test                      | 70       | 13,255 |
| % ACT College Math Ready (≥ 22)    | 58.6%    | 47.0%  |
| % ACT College English Ready (≥ 18) | 87.1%    | 75.0%  |

### **College Performance Measures for USHE Students**

## Students Taking Math by Highest Level Attempted



#### % Earning C or Higher in Remedial Math (≤ 1010)



#### % Earning C or Higher in College Math (≥ 1030)



# Students Taking English by Highest Level Attempted



## % Earning C or Higher in Remedial English (< 1000)



#### % Earning C or Higher in College English (≥ 1010)