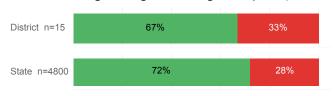

## % Earning C or Higher in Remedial English (< 1000)

#### % Earning C or Higher in College English (≥ 1010)