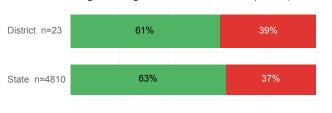

#### % Earning C or Higher in Remedial Math (≤ 1010)

#### % Earning C or Higher in College Math (≥ 1030)