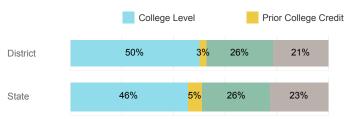

7%  |

#### **USHE Student Information**

|                                    | District | State  |
|------------------------------------|----------|--------|
| Number Enrolled Fall               | 70       | 13,374 |
| Avg. Fall Semester GPA             | 2.94     | 2.71   |
| % Pell Eligible                    | 17.1%    | 32.0%  |
| % Returned Spring Semester         | 70.0%    | 79.8%  |
| % with 30 Credits 1st Year         | 28.6%    | 27.6%  |
| Avg. ACT Composite Score           | 23       | 22     |
| Took ACT Test                      | 70       | 13,255 |
| % ACT College Math Ready (≥ 22)    | 58.6%    | 47.0%  |
| % ACT College English Ready (≥ 18) | 87.1%    | 75.0%  |

### **College Performance Measures for USHE Students**

## Students Taking Math by Highest Level Attempted



#### % Earning C or Higher in Remedial Math (≤ 1010)



#### % Earning C or Higher in College Math (≥ 1030)



# Students Taking English by Highest Level Attempted



## % Earning C or Higher in Remedial English (< 1000)



#### % Earning C or Higher in College English (≥ 1010)